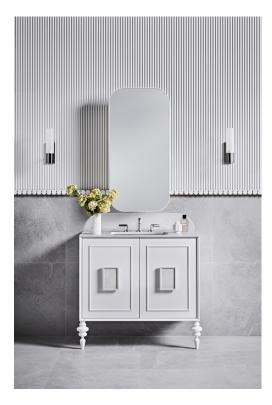

## Victoria

/

36 INCH VANITY UNIT VIC005-36-POLAR

#### Designed in Australia by Zuster, and is available exclusively at Reece USA.

The Victoria vanity fuses traditional ornate design details with the modern home design aesthetic. The vanity doors are bordered with solid oak beading and feature a signature rectangle handle inlaid with Glacier quartz and encased in American oak. Doors feature Blum soft close hinges and internal shelves for additional storage. The benchtop seamlessly joins the curved splash back with the cabinet elegantly elevated by the solid American oak wood turned legs.