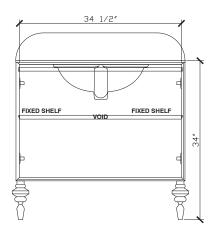

# Victoria

36 INCH VANITY UNIT VIC005-36-POLAR

Front View

Internal Front View

Detail (bench top) Front View

Side View

Internal Side View

# Victoria

36 INCH VANITY UNIT VICO05-36-POLAR