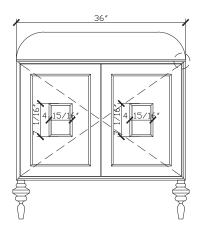

# Victoria

36 INCH VANITY UNIT VIC005-36-POLAR

Front View

Internal Front View

Detail (bench top) Front View

Side View

Internal Side View

# Victoria

36 INCH VANITY UNIT VICO05-36-POLAR