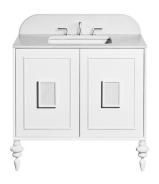

# Victoria

36 INCH VANITY UNIT VIC005-36-POLAR

Front View

Internal Front View

Detail (bench top) Front View

Side View

Internal Side View