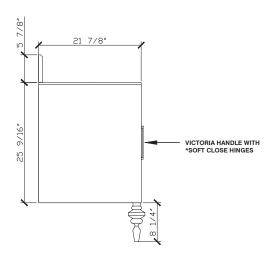

# Victoria

36 INCH VANITY UNIT VIC005-36-POLAR

| 6: 1 16:                |                                                                                                                                                                  |
|-------------------------|------------------------------------------------------------------------------------------------------------------------------------------------------------------|
| Standard Size           |                                                                                                                                                                  |
| Width (inch)            | 60"                                                                                                                                                              |
| Depth (inch)            | 21 7/8"                                                                                                                                                          |
| Height (inch)           | 34"                                                                                                                                                              |
| Number of doors         | 2                                                                                                                                                                |
| Sinks                   | 1                                                                                                                                                                |
| Specifications          |                                                                                                                                                                  |
| Recommended Use         | Domestic, Hotel & Commercial                                                                                                                                     |
| Vanity Cabinet Material | American Oak solid and veneer                                                                                                                                    |
| Vanity Frame Material   | Handcrafted mitrered frame in<br>American Oak veneer with 2 Pack<br>Polyurethane on High Moisture<br>Resistant MDF                                               |
| Door Design             | Soft close doors with Blum hinges                                                                                                                                |
| Benchtop Material       | Glacier Quartz                                                                                                                                                   |
| Handles Material        | Glacier Quartz                                                                                                                                                   |
| Vanity Finish           | Polar Oak                                                                                                                                                        |
| Fixing                  | Bolted / Screwed to Wall by a Licensed Trades Person (not included) Please refer to the Installation instructions. Document on the Website for more information. |
| Designed in             | Australia                                                                                                                                                        |
| Manufactured in         | Vietnam                                                                                                                                                          |

# Victoria

36 INCH VANITY UNIT VIC005-36-POLAR

Front View

Internal Front View

Detail (bench top) Front View

Side View

Internal Side View