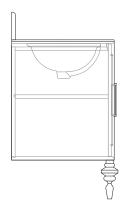

# Victoria

36 INCH VANITY UNIT VIC005-36-POLAR

Front View

Internal Front View

Detail (bench top) Front View

Side View

Internal Side View