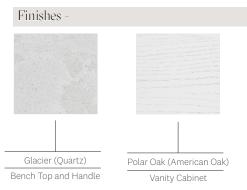

# Victoria

36 INCH VANITY UNIT VIC005-36-POLAR

| 6: 1 16:                |                                                                                                                                                                  |
|-------------------------|------------------------------------------------------------------------------------------------------------------------------------------------------------------|
| Standard Size           |                                                                                                                                                                  |
| Width (inch)            | 60"                                                                                                                                                              |
| Depth (inch)            | 21 7/8"                                                                                                                                                          |
| Height (inch)           | 34"                                                                                                                                                              |
| Number of doors         | 2                                                                                                                                                                |
| Sinks                   | 1                                                                                                                                                                |
| Specifications          |                                                                                                                                                                  |
| Recommended Use         | Domestic, Hotel & Commercial                                                                                                                                     |
| Vanity Cabinet Material | American Oak solid and veneer                                                                                                                                    |
| Vanity Frame Material   | Handcrafted mitrered frame in<br>American Oak veneer with 2 Pack<br>Polyurethane on High Moisture<br>Resistant MDF                                               |
| Door Design             | Soft close doors with Blum hinges                                                                                                                                |
| Benchtop Material       | Glacier Quartz                                                                                                                                                   |
| Handles Material        | Glacier Quartz                                                                                                                                                   |
| Vanity Finish           | Polar Oak                                                                                                                                                        |
| Fixing                  | Bolted / Screwed to Wall by a Licensed Trades Person (not included) Please refer to the Installation instructions. Document on the Website for more information. |
| Designed in             | Australia                                                                                                                                                        |
| Manufactured in         | Vietnam                                                                                                                                                          |

High quality moisture resistant American Oak veneer and solid American Oak.