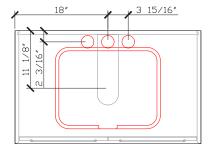

### Waste and taphole cutout -

Sink: Kohler caxton rectangle 20-1/4" rectangular undermount bathroom sink K-20000-0 - Sold Separately

Faucet: Posh Solus 8 Lavatory Faucet - Chrome - Sold Separately

Centre sink **only** 

Waste Cutout Top View

Basin Top View