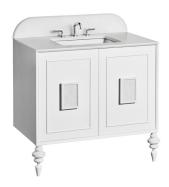

## Victoria

/

36 INCH VANITY UNIT VIC005-36-POLAR

#### Designed in Australia by Zuster, and is available exclusively at Reece USA.

The Victoria vanity fuses traditional ornate design details with the modern home design aesthetic. The vanity doors are bordered with solid oak beading and feature a signature rectangle handle inlaid with Glacier quartz and encased in American oak. Doors feature Blum soft close hinges and internal shelves for additional storage. The benchtop seamlessly joins the curved splash back with the cabinet elegantly elevated by the solid American oak wood turned legs.

# Victoria

36 INCH VANITY UNIT VIC005-36-POLAR

| 6: 1 16:                |                                                                                                                                                                  |
|-------------------------|------------------------------------------------------------------------------------------------------------------------------------------------------------------|
| Standard Size           |                                                                                                                                                                  |
| Width (inch)            | 60"                                                                                                                                                              |
| Depth (inch)            | 21 7/8"                                                                                                                                                          |
| Height (inch)           | 34"                                                                                                                                                              |
| Number of doors         | 2                                                                                                                                                                |
| Sinks                   | 1                                                                                                                                                                |
| Specifications          |                                                                                                                                                                  |
| Recommended Use         | Domestic, Hotel & Commercial                                                                                                                                     |
| Vanity Cabinet Material | American Oak solid and veneer                                                                                                                                    |
| Vanity Frame Material   | Handcrafted mitrered frame in<br>American Oak veneer with 2 Pack<br>Polyurethane on High Moisture<br>Resistant MDF                                               |
| Door Design             | Soft close doors with Blum hinges                                                                                                                                |
| Benchtop Material       | Glacier Quartz                                                                                                                                                   |
| Handles Material        | Glacier Quartz                                                                                                                                                   |
| Vanity Finish           | Polar Oak                                                                                                                                                        |
| Fixing                  | Bolted / Screwed to Wall by a Licensed Trades Person (not included) Please refer to the Installation instructions. Document on the Website for more information. |
| Designed in             | Australia                                                                                                                                                        |
| Manufactured in         | Vietnam                                                                                                                                                          |