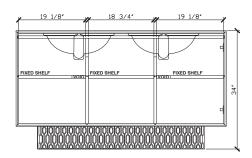

### 60 INCH VANITY UNIT INTO21-60-BLONDE

| Standard Size           |                                                                                                                                                                  |
|-------------------------|------------------------------------------------------------------------------------------------------------------------------------------------------------------|
| Width (inch)            | 60"                                                                                                                                                              |
| Depth (inch)            | 21 7/8"                                                                                                                                                          |
| Height (inch)           | 34"                                                                                                                                                              |
| Number of doors         | 3                                                                                                                                                                |
| Sinks                   | 2                                                                                                                                                                |
| Specifications          |                                                                                                                                                                  |
| Recommended Use         | Domestic, Hotel & Commercial                                                                                                                                     |
| Vanity Cabinet Material | American Oak solid and veneer                                                                                                                                    |
| Vanity Frame Material   | Handcrafted mitrered frame in<br>American Oak veneer with 2 Pack<br>Polyurethane on High Moisture<br>Resistant MDF                                               |
| Door Design             | Soft close doors with Blum hinges                                                                                                                                |
| Benchtop Material       | Glacier Quartz                                                                                                                                                   |
| Handles Material        | Blonde Oak                                                                                                                                                       |
| Vanity Finish           | Blonde Oak                                                                                                                                                       |
| Fixing                  | Bolted / Screwed to Wall by a Licensed Trades Person (not included) Please refer to the Installation instructions. Document on the Website for more information. |
| Designed in             | Australia                                                                                                                                                        |
| Manufactured in         | Vietnam                                                                                                                                                          |