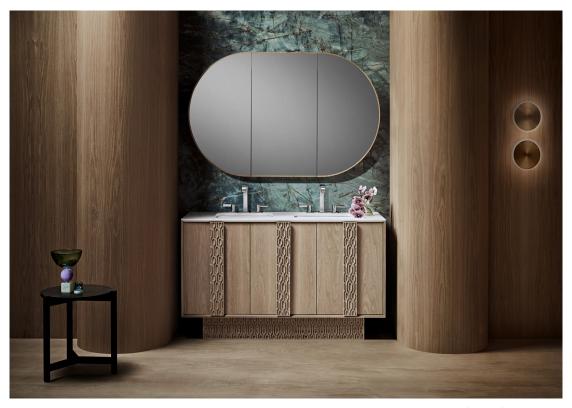

## Interlace

60 INCH VANITY UNIT INTO21-60-BLONDE

Designed in Australia by Zuster, and is available exclusively at Reece USA.

The Interlace vanity is inspired by mid-century architecture and characterized by clean lines, intricate pattern of simplicity and floating, elevated design. Named for its intricate interlaced pattern carved in solid American Oak, this handcrafted, refined pattern detail wraps around the base of the vanity and full-length handle. The Interlace vanity is constructed from American Oak with a mitered frame and three soft close doors with internal fixed shelves.

#### About Zuster -

Inspired by Australian living, Zuster is Dutch for sister. Designed in Australia by an extraordinary duo Wilhelmina McCarroll and Fleur Sibbel, uniquely reimagining the bathroom space, Zuster is the ultimate representation of magnificence & detail, inspired by our surroundings. Bringing a modern Australian design approach to unlock the resurgence of American Oak. Inside and out, Zuster bathroom furniture has been impeccably designed through craft and refined finishing, making each piece a statement of glamour and luxury. Its magnetic beauty paired with macro detail makes Zuster one of a kind.