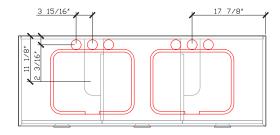

#### Waste and taphole cutout -

Sink: Kohler caxton rectangle 20-1/4" rectangular undermount bathroom sink K-20000-0 - Sold Separately

Faucet: Dornbracht Imo Three-hole lavatory mixer with drain 20 713 670-060010 - Brushed Platinum - Sold Separately

Double sink **only** 

Waste Cutout Top View

Basin Top View