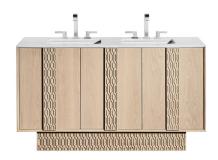

## Interlace

60 INCH VANITY UNIT INTO21-60-BLONDE

Designed in Australia by Zuster, and is available exclusively at Reece USA.

The Interlace vanity is inspired by mid-century architecture and characterized by clean lines, intricate pattern of simplicity and floating, elevated design. Named for its intricate interlaced pattern carved in solid American Oak, this handcrafted, refined pattern detail wraps around the base of the vanity and full-length handle. The Interlace vanity is constructed from American Oak with a mitered frame and three soft close doors with internal fixed shelves.

### 60 INCH VANITY UNIT INTO21-60-BLONDE

| Standard Size           |                                                                                                                                                                  |
|-------------------------|------------------------------------------------------------------------------------------------------------------------------------------------------------------|
| Width (inch)            | 60"                                                                                                                                                              |
| Depth (inch)            | 21 7/8"                                                                                                                                                          |
| Height (inch)           | 34"                                                                                                                                                              |
| Number of doors         | 3                                                                                                                                                                |
| Sinks                   | 2                                                                                                                                                                |
| Specifications          |                                                                                                                                                                  |
| Recommended Use         | Domestic, Hotel & Commercial                                                                                                                                     |
| Vanity Cabinet Material | American Oak solid and veneer                                                                                                                                    |
| Vanity Frame Material   | Handcrafted mitrered frame in<br>American Oak veneer with 2 Pack<br>Polyurethane on High Moisture<br>Resistant MDF                                               |
| Door Design             | Soft close doors with Blum hinges                                                                                                                                |
| Benchtop Material       | Glacier Quartz                                                                                                                                                   |
| Handles Material        | Blonde Oak                                                                                                                                                       |
| Vanity Finish           | Blonde Oak                                                                                                                                                       |
| Fixing                  | Bolted / Screwed to Wall by a Licensed Trades Person (not included) Please refer to the Installation instructions. Document on the Website for more information. |
| Designed in             | Australia                                                                                                                                                        |
| Manufactured in         | Vietnam                                                                                                                                                          |