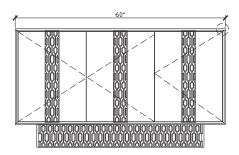

### 60 INCH VANITY UNIT INTO21-60-BLONDE

| Standard Size           |                                                                                                                                                                  |
|-------------------------|------------------------------------------------------------------------------------------------------------------------------------------------------------------|
| Width (inch)            | 60"                                                                                                                                                              |
| Depth (inch)            | 21 7/8"                                                                                                                                                          |
| Height (inch)           | 34"                                                                                                                                                              |
| Number of doors         | 3                                                                                                                                                                |
| Sinks                   | 2                                                                                                                                                                |
| Specifications          |                                                                                                                                                                  |
| Recommended Use         | Domestic, Hotel & Commercial                                                                                                                                     |
| Vanity Cabinet Material | American Oak solid and veneer                                                                                                                                    |
| Vanity Frame Material   | Handcrafted mitrered frame in<br>American Oak veneer with 2 Pack<br>Polyurethane on High Moisture<br>Resistant MDF                                               |
| Door Design             | Soft close doors with Blum hinges                                                                                                                                |
| Benchtop Material       | Glacier Quartz                                                                                                                                                   |
| Handles Material        | Blonde Oak                                                                                                                                                       |
| Vanity Finish           | Blonde Oak                                                                                                                                                       |
| Fixing                  | Bolted / Screwed to Wall by a Licensed Trades Person (not included) Please refer to the Installation instructions. Document on the Website for more information. |
| Designed in             | Australia                                                                                                                                                        |
| Manufactured in         | Vietnam                                                                                                                                                          |