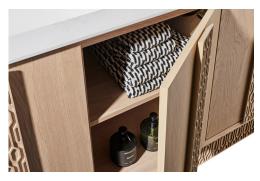

## Interlace

60 INCH VANITY UNIT INTO21-60-BLONDE

Designed in Australia by Zuster, and is available exclusively at Reece USA.

The Interlace vanity is inspired by mid-century architecture and characterized by clean lines, intricate pattern of simplicity and floating, elevated design. Named for its intricate interlaced pattern carved in solid American Oak, this handcrafted, refined pattern detail wraps around the base of the vanity and full-length handle. The Interlace vanity is constructed from American Oak with a mitered frame and three soft close doors with internal fixed shelves.