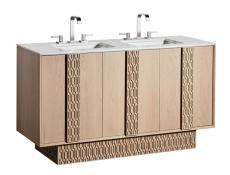

## Interlace

60 INCH VANITY UNIT INTO21-60-BLONDE

Designed in Australia by Zuster, and is available exclusively at Reece USA.

The Interlace vanity is inspired by mid-century architecture and characterized by clean lines, intricate pattern of simplicity and floating, elevated design. Named for its intricate interlaced pattern carved in solid American Oak, this handcrafted, refined pattern detail wraps around the base of the vanity and full-length handle. The Interlace vanity is constructed from American Oak with a mitered frame and three soft close doors with internal fixed shelves.

### 60 INCH VANITY UNIT INTO21-60-BLONDE

| Standard Size           |                                                                                                                                                                  |
|-------------------------|------------------------------------------------------------------------------------------------------------------------------------------------------------------|
| Width (inch)            | 60"                                                                                                                                                              |
| Depth (inch)            | 21 7/8"                                                                                                                                                          |
| Height (inch)           | 34"                                                                                                                                                              |
| Number of doors         | 3                                                                                                                                                                |
| Sinks                   | 2                                                                                                                                                                |
| Specifications          |                                                                                                                                                                  |
| Recommended Use         | Domestic, Hotel & Commercial                                                                                                                                     |
| Vanity Cabinet Material | American Oak solid and veneer                                                                                                                                    |
| Vanity Frame Material   | Handcrafted mitrered frame in<br>American Oak veneer with 2 Pack<br>Polyurethane on High Moisture<br>Resistant MDF                                               |
| Door Design             | Soft close doors with Blum hinges                                                                                                                                |
| Benchtop Material       | Glacier Quartz                                                                                                                                                   |
| Handles Material        | Blonde Oak                                                                                                                                                       |
| Vanity Finish           | Blonde Oak                                                                                                                                                       |
| Fixing                  | Bolted / Screwed to Wall by a Licensed Trades Person (not included) Please refer to the Installation instructions. Document on the Website for more information. |
| Designed in             | Australia                                                                                                                                                        |
| Manufactured in         | Vietnam                                                                                                                                                          |