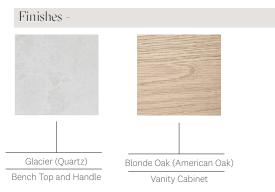

### 60 INCH VANITY UNIT INTO21-60-BLONDE

| Standard Size           |                                                                                                                                                                  |
|-------------------------|------------------------------------------------------------------------------------------------------------------------------------------------------------------|
| Width (inch)            | 60"                                                                                                                                                              |
| Depth (inch)            | 21 7/8"                                                                                                                                                          |
| Height (inch)           | 34"                                                                                                                                                              |
| Number of doors         | 3                                                                                                                                                                |
| Sinks                   | 2                                                                                                                                                                |
| Specifications          |                                                                                                                                                                  |
| Recommended Use         | Domestic, Hotel & Commercial                                                                                                                                     |
| Vanity Cabinet Material | American Oak solid and veneer                                                                                                                                    |
| Vanity Frame Material   | Handcrafted mitrered frame in<br>American Oak veneer with 2 Pack<br>Polyurethane on High Moisture<br>Resistant MDF                                               |
| Door Design             | Soft close doors with Blum hinges                                                                                                                                |
| Benchtop Material       | Glacier Quartz                                                                                                                                                   |
| Handles Material        | Blonde Oak                                                                                                                                                       |
| Vanity Finish           | Blonde Oak                                                                                                                                                       |
| Fixing                  | Bolted / Screwed to Wall by a Licensed Trades Person (not included) Please refer to the Installation instructions. Document on the Website for more information. |
| Designed in             | Australia                                                                                                                                                        |
| Manufactured in         | Vietnam                                                                                                                                                          |