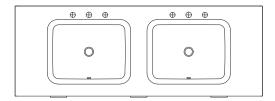

#### Waste and taphole cutout -

Sink: Kohler caxton rectangle 20-1/4" rectangular undermount bathroom sink K-20000-0 - Sold Separately

Faucet: Dornbracht Imo Three-hole lavatory mixer with drain 20 713 670-060010 - Brushed Platinum - Sold Separately

Double sink **only** 

Waste Cutout Top View

Basin Top View