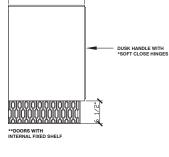

## Interlace

60 INCH VANITY UNIT INTO21-60-BLONDE

Designed in Australia by Zuster, and is available exclusively at Reece USA.

The Interlace vanity is inspired by mid-century architecture and characterized by clean lines, intricate pattern of simplicity and floating, elevated design. Named for its intricate interlaced pattern carved in solid American Oak, this handcrafted, refined pattern detail wraps around the base of the vanity and full-length handle. The Interlace vanity is constructed from American Oak with a mitered frame and three soft close doors with internal fixed shelves.

### 60 INCH VANITY UNIT INTO21-60-BLONDE

| Standard Size           |                                                                                                                                                                  |
|-------------------------|------------------------------------------------------------------------------------------------------------------------------------------------------------------|
| Width (inch)            | 60"                                                                                                                                                              |
| Depth (inch)            | 21 7/8"                                                                                                                                                          |
| Height (inch)           | 34"                                                                                                                                                              |
| Number of doors         | 3                                                                                                                                                                |
| Sinks                   | 2                                                                                                                                                                |
| Specifications          |                                                                                                                                                                  |
| Recommended Use         | Domestic, Hotel & Commercial                                                                                                                                     |
| Vanity Cabinet Material | American Oak solid and veneer                                                                                                                                    |
| Vanity Frame Material   | Handcrafted mitrered frame in<br>American Oak veneer with 2 Pack<br>Polyurethane on High Moisture<br>Resistant MDF                                               |
| Door Design             | Soft close doors with Blum hinges                                                                                                                                |
| Benchtop Material       | Glacier Quartz                                                                                                                                                   |
| Handles Material        | Blonde Oak                                                                                                                                                       |
| Vanity Finish           | Blonde Oak                                                                                                                                                       |
| Fixing                  | Bolted / Screwed to Wall by a Licensed Trades Person (not included) Please refer to the Installation instructions. Document on the Website for more information. |
| Designed in             | Australia                                                                                                                                                        |
| Manufactured in         | Vietnam                                                                                                                                                          |