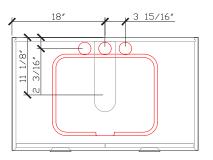

#### Waste and taphole cutout -

Sink: Kohler caxton rectangle 20-1/4" rectangular undermount bathroom sink K-20000-0 - Sold Separately

Faucet: Dornbracht Imo Three-hole lavatory mixer with drain 20 713 670-060010 - Brushed Platinum - Sold Separately

Centre sink only

Waste Cutout Top View

Basin Top View