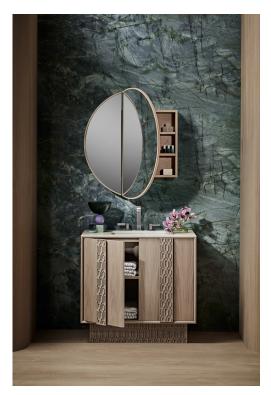

36 INCH VANITY UNIT INT020-36-BLONDE

### Designed in Australia by Zuster, and is available exclusively at Reece USA.

The Interlace vanity is inspired by mid-century architecture and characterized by clean lines, intricate pattern of simplicity and floating, elevated design. Named for its intricate interlaced pattern carved in solid American Oak, this handcrafted, refined pattern detail wraps around the base of the vanity and full-length handle. The Interlace vanity is constructed from American Oak with a mitered frame and two soft close doors with internal fixed shelves.

36 INCH VANITY UNIT INT020-36-BLONDE

| Standard Size           |                                                                                                                                                                              |
|-------------------------|------------------------------------------------------------------------------------------------------------------------------------------------------------------------------|
| Width (inch)            | 36"                                                                                                                                                                          |
| Depth (inch)            | 21 7/8"                                                                                                                                                                      |
| Height (inch)           | 34"                                                                                                                                                                          |
| Number of doors         | 2                                                                                                                                                                            |
| Sinks                   | 1                                                                                                                                                                            |
| Specifications          |                                                                                                                                                                              |
| Recommended Use         | Domestic, Hotel & Commercial                                                                                                                                                 |
| Vanity Cabinet Material | American Oak solid and veneer                                                                                                                                                |
| Vanity Frame Material   | Handcrafted mitrered frame in<br>American Oak veneer with 2 Pack<br>Polyurethane on High Moisture<br>Resistant MDF                                                           |
| Door Design             | Soft close doors with Blum hinges                                                                                                                                            |
| Benchtop Material       | Glacier Quartz                                                                                                                                                               |
| Handles Material        | Blonde Oak                                                                                                                                                                   |
| Vanity Finish           | Blonde Oak                                                                                                                                                                   |
| Fixing                  | Bolted / Screwed to Wall by a Licensed<br>Trades Person (not included) Please<br>refer to the Installation instructions.<br>Document on the Website for more<br>information. |
| Designed in             | Australia                                                                                                                                                                    |
| Manufactured in         | Vietnam                                                                                                                                                                      |