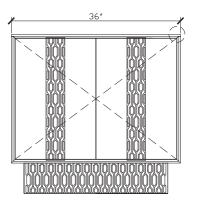

36 INCH VANITY UNIT INT020-36-BLONDE

| Standard Size           |                                                                                                                                                                              |
|-------------------------|------------------------------------------------------------------------------------------------------------------------------------------------------------------------------|
| Width (inch)            | 36"                                                                                                                                                                          |
| Depth (inch)            | 21 7/8"                                                                                                                                                                      |
| Height (inch)           | 34"                                                                                                                                                                          |
| Number of doors         | 2                                                                                                                                                                            |
| Sinks                   | 1                                                                                                                                                                            |
| Specifications          |                                                                                                                                                                              |
| Recommended Use         | Domestic, Hotel & Commercial                                                                                                                                                 |
| Vanity Cabinet Material | American Oak solid and veneer                                                                                                                                                |
| Vanity Frame Material   | Handcrafted mitrered frame in<br>American Oak veneer with 2 Pack<br>Polyurethane on High Moisture<br>Resistant MDF                                                           |
| Door Design             | Soft close doors with Blum hinges                                                                                                                                            |
| Benchtop Material       | Glacier Quartz                                                                                                                                                               |
| Handles Material        | Blonde Oak                                                                                                                                                                   |
| Vanity Finish           | Blonde Oak                                                                                                                                                                   |
| Fixing                  | Bolted / Screwed to Wall by a Licensed<br>Trades Person (not included) Please<br>refer to the Installation instructions.<br>Document on the Website for more<br>information. |
| Designed in             | Australia                                                                                                                                                                    |
| Manufactured in         | Vietnam                                                                                                                                                                      |

High quality moisture resistant American Oak veneer and solid American Oak.

36 INCH VANITY UNIT INT020-36-BLONDE

Front View

Internal Front View

Detail (bench top) Front View

Side View

Internal Side View

36 INCH VANITY UNIT INT020-36-BLONDE