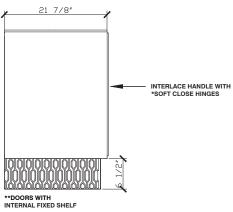

### Designed in Australia by Zuster, and is available exclusively at Reece USA.

The Interlace vanity is inspired by mid-century architecture and characterized by clean lines, intricate pattern of simplicity and floating, elevated design. Named for its intricate interlaced pattern carved in solid American Oak, this handcrafted, refined pattern detail wraps around the base of the vanity and full-length handle. The Interlace vanity is constructed from American Oak with a mitered frame and two soft close doors with internal fixed shelves.

36 INCH VANITY UNIT INT020-36-BLONDE

| Standard Size           |                                                                                                                                                                              |
|-------------------------|------------------------------------------------------------------------------------------------------------------------------------------------------------------------------|
| Width (inch)            | 36"                                                                                                                                                                          |
| Depth (inch)            | 21 7/8"                                                                                                                                                                      |
| Height (inch)           | 34"                                                                                                                                                                          |
| Number of doors         | 2                                                                                                                                                                            |
| Sinks                   | 1                                                                                                                                                                            |
| Specifications          |                                                                                                                                                                              |
| Recommended Use         | Domestic, Hotel & Commercial                                                                                                                                                 |
| Vanity Cabinet Material | American Oak solid and veneer                                                                                                                                                |
| Vanity Frame Material   | Handcrafted mitrered frame in<br>American Oak veneer with 2 Pack<br>Polyurethane on High Moisture<br>Resistant MDF                                                           |
| Door Design             | Soft close doors with Blum hinges                                                                                                                                            |
| Benchtop Material       | Glacier Quartz                                                                                                                                                               |
| Handles Material        | Blonde Oak                                                                                                                                                                   |
| Vanity Finish           | Blonde Oak                                                                                                                                                                   |
| Fixing                  | Bolted / Screwed to Wall by a Licensed<br>Trades Person (not included) Please<br>refer to the Installation instructions.<br>Document on the Website for more<br>information. |
| Designed in             | Australia                                                                                                                                                                    |
| Manufactured in         | Vietnam                                                                                                                                                                      |

High quality moisture resistant American Oak veneer and solid American Oak.

36 INCH VANITY UNIT INT020-36-BLONDE

Front View

Internal Front View

Detail (bench top) Front View

Side View

Internal Side View

36 INCH VANITY UNIT INT020-36-BLONDE