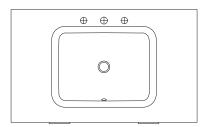

#### Waste and taphole cutout -

Sink: Kohler caxton rectangle 20-1/4" rectangular undermount bathroom sink K-20000-0 - Sold Separately

Faucet: Dornbracht Imo Three-hole lavatory mixer with drain 20 713 670-060010 - Brushed Platinum - Sold Separately

Centre sink only

Waste Cutout Top View

Basin Top View