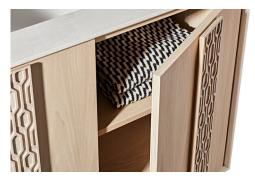

### Designed in Australia by Zuster, and is available exclusively at Reece USA.

The Interlace vanity is inspired by mid-century architecture and characterized by clean lines, intricate pattern of simplicity and floating, elevated design. Named for its intricate interlaced pattern carved in solid American Oak, this handcrafted, refined pattern detail wraps around the base of the vanity and full-length handle. The Interlace vanity is constructed from American Oak with a mitered frame and two soft close doors with internal fixed shelves.

High quality moisture resistant American Oak veneer and solid American Oak.

36 INCH VANITY UNIT INT020-36-BLONDE

Front View

Internal Front View

Detail (bench top) Front View

Side View

Internal Side View

36 INCH VANITY UNIT INT020-36-BLONDE