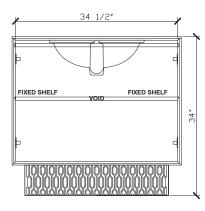

36 INCH VANITY UNIT INT020-36-BLONDE

| Standard Size           |                                                                                                                                                                              |
|-------------------------|------------------------------------------------------------------------------------------------------------------------------------------------------------------------------|
| Width (inch)            | 36"                                                                                                                                                                          |
| Depth (inch)            | 21 7/8"                                                                                                                                                                      |
| Height (inch)           | 34"                                                                                                                                                                          |
| Number of doors         | 2                                                                                                                                                                            |
| Sinks                   | 1                                                                                                                                                                            |
| Specifications          |                                                                                                                                                                              |
| Recommended Use         | Domestic, Hotel & Commercial                                                                                                                                                 |
| Vanity Cabinet Material | American Oak solid and veneer                                                                                                                                                |
| Vanity Frame Material   | Handcrafted mitrered frame in<br>American Oak veneer with 2 Pack<br>Polyurethane on High Moisture<br>Resistant MDF                                                           |
| Door Design             | Soft close doors with Blum hinges                                                                                                                                            |
| Benchtop Material       | Glacier Quartz                                                                                                                                                               |
| Handles Material        | Blonde Oak                                                                                                                                                                   |
| Vanity Finish           | Blonde Oak                                                                                                                                                                   |
| Fixing                  | Bolted / Screwed to Wall by a Licensed<br>Trades Person (not included) Please<br>refer to the Installation instructions.<br>Document on the Website for more<br>information. |
| Designed in             | Australia                                                                                                                                                                    |
| Manufactured in         | Vietnam                                                                                                                                                                      |

High quality moisture resistant American Oak veneer and solid American Oak.

36 INCH VANITY UNIT INT020-36-BLONDE

Front View

Internal Front View

Detail (bench top) Front View

Side View

Internal Side View

36 INCH VANITY UNIT INT020-36-BLONDE