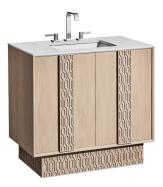

### Designed in Australia by Zuster, and is available exclusively at Reece USA.

The Interlace vanity is inspired by mid-century architecture and characterized by clean lines, intricate pattern of simplicity and floating, elevated design. Named for its intricate interlaced pattern carved in solid American Oak, this handcrafted, refined pattern detail wraps around the base of the vanity and full-length handle. The Interlace vanity is constructed from American Oak with a mitered frame and two soft close doors with internal fixed shelves.

36 INCH VANITY UNIT INT020-36-BLONDE

| Standard Size           |                                                                                                                                                                              |
|-------------------------|------------------------------------------------------------------------------------------------------------------------------------------------------------------------------|
| Width (inch)            | 36"                                                                                                                                                                          |
| Depth (inch)            | 21 7/8"                                                                                                                                                                      |
| Height (inch)           | 34"                                                                                                                                                                          |
| Number of doors         | 2                                                                                                                                                                            |
| Sinks                   | 1                                                                                                                                                                            |
| Specifications          |                                                                                                                                                                              |
| Recommended Use         | Domestic, Hotel & Commercial                                                                                                                                                 |
| Vanity Cabinet Material | American Oak solid and veneer                                                                                                                                                |
| Vanity Frame Material   | Handcrafted mitrered frame in<br>American Oak veneer with 2 Pack<br>Polyurethane on High Moisture<br>Resistant MDF                                                           |
| Door Design             | Soft close doors with Blum hinges                                                                                                                                            |
| Benchtop Material       | Glacier Quartz                                                                                                                                                               |
| Handles Material        | Blonde Oak                                                                                                                                                                   |
| Vanity Finish           | Blonde Oak                                                                                                                                                                   |
| Fixing                  | Bolted / Screwed to Wall by a Licensed<br>Trades Person (not included) Please<br>refer to the Installation instructions.<br>Document on the Website for more<br>information. |
| Designed in             | Australia                                                                                                                                                                    |
| Manufactured in         | Vietnam                                                                                                                                                                      |

High quality moisture resistant American Oak veneer and solid American Oak.

36 INCH VANITY UNIT INT020-36-BLONDE

Front View

Internal Front View

Detail (bench top) Front View

Side View

Internal Side View

36 INCH VANITY UNIT INT020-36-BLONDE