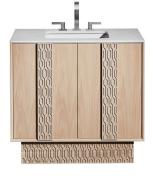

36 INCH VANITY UNIT INT020-36-BLONDE

36 INCH VANITY UNIT INT020-36-BLONDE

| Standard Size           |                                                                                                                                                                              |
|-------------------------|------------------------------------------------------------------------------------------------------------------------------------------------------------------------------|
| Width (inch)            | 36"                                                                                                                                                                          |
| Depth (inch)            | 21 7/8"                                                                                                                                                                      |
| Height (inch)           | 34"                                                                                                                                                                          |
| Number of doors         | 2                                                                                                                                                                            |
| Sinks                   | 1                                                                                                                                                                            |
| Specifications          |                                                                                                                                                                              |
| Recommended Use         | Domestic, Hotel & Commercial                                                                                                                                                 |
| Vanity Cabinet Material | American Oak solid and veneer                                                                                                                                                |
| Vanity Frame Material   | Handcrafted mitrered frame in<br>American Oak veneer with 2 Pack<br>Polyurethane on High Moisture<br>Resistant MDF                                                           |
| Door Design             | Soft close doors with Blum hinges                                                                                                                                            |
| Benchtop Material       | Glacier Quartz                                                                                                                                                               |
| Handles Material        | Blonde Oak                                                                                                                                                                   |
| Vanity Finish           | Blonde Oak                                                                                                                                                                   |
| Fixing                  | Bolted / Screwed to Wall by a Licensed<br>Trades Person (not included) Please<br>refer to the Installation instructions.<br>Document on the Website for more<br>information. |
| Designed in             | Australia                                                                                                                                                                    |
| Manufactured in         | Vietnam                                                                                                                                                                      |

High quality moisture resistant American Oak veneer and solid American Oak.

36 INCH VANITY UNIT INT020-36-BLONDE

Front View

Internal Front View

Detail (bench top) Front View

Side View

Internal Side View

36 INCH VANITY UNIT INT020-36-BLONDE