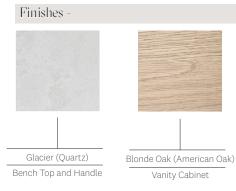

36 INCH VANITY UNIT INT020-36-BLONDE

| Standard Size           |                                                                                                                                                                              |
|-------------------------|------------------------------------------------------------------------------------------------------------------------------------------------------------------------------|
| Width (inch)            | 36"                                                                                                                                                                          |
| Depth (inch)            | 21 7/8"                                                                                                                                                                      |
| Height (inch)           | 34"                                                                                                                                                                          |
| Number of doors         | 2                                                                                                                                                                            |
| Sinks                   | 1                                                                                                                                                                            |
| Specifications          |                                                                                                                                                                              |
| Recommended Use         | Domestic, Hotel & Commercial                                                                                                                                                 |
| Vanity Cabinet Material | American Oak solid and veneer                                                                                                                                                |
| Vanity Frame Material   | Handcrafted mitrered frame in<br>American Oak veneer with 2 Pack<br>Polyurethane on High Moisture<br>Resistant MDF                                                           |
| Door Design             | Soft close doors with Blum hinges                                                                                                                                            |
| Benchtop Material       | Glacier Quartz                                                                                                                                                               |
| Handles Material        | Blonde Oak                                                                                                                                                                   |
| Vanity Finish           | Blonde Oak                                                                                                                                                                   |
| Fixing                  | Bolted / Screwed to Wall by a Licensed<br>Trades Person (not included) Please<br>refer to the Installation instructions.<br>Document on the Website for more<br>information. |
| Designed in             | Australia                                                                                                                                                                    |
| Manufactured in         | Vietnam                                                                                                                                                                      |

High quality moisture resistant American Oak veneer and solid American Oak.

36 INCH VANITY UNIT INT020-36-BLONDE

Front View

Internal Front View

Detail (bench top) Front View

Side View

Internal Side View

36 INCH VANITY UNIT INT020-36-BLONDE