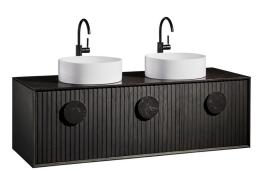

## Halo 60 INCH VANITY UNIT HAL008-60-PONY

## Designed in Australia by Zuster, and is available exclusively at Reece USA.

The Halo vanity is inspired by fashion and three-dimensional movement of fabric pleats, crafted with precision and engineered to stand out. The triple drawer configuration with internal shelves features signature pleated timber paneling with Blum soft close runners, Midnight Quartz benchtop and matching Midnight Quartz handle. Made from American Oak, the suite creates a minimal outlook with intricate, delicate detailing to enhance the bathroom mood.

## Halo

| Standard Size           |                                                                                                                                                                              |
|-------------------------|------------------------------------------------------------------------------------------------------------------------------------------------------------------------------|
| Width (inch)            | 60"                                                                                                                                                                          |
| Depth (inch)            | 21 7/8"                                                                                                                                                                      |
| Height (inch)           | 19"                                                                                                                                                                          |
| Number of drawers       | 3                                                                                                                                                                            |
| Sinks                   | 2                                                                                                                                                                            |
| Specifications          |                                                                                                                                                                              |
| Recommended Use         | Domestic, Hotel & Commercial                                                                                                                                                 |
| Vanity Cabinet Material | American Oak solid and veneer                                                                                                                                                |
| Vanity Frame Material   | Handcrafted mitrered frame in<br>American Oak veneer with 2 Pack<br>Polyurethane on High Moisture<br>Resistant MDF                                                           |
| Door Design             | Soft close drawers with Blum hinges                                                                                                                                          |
| Benchtop Material       | Midnight Quartz                                                                                                                                                              |
| Handles Material        | Midnight Quartz                                                                                                                                                              |
| Vanity Finish           | Pony Oak                                                                                                                                                                     |
| Fixing                  | Bolted / Screwed to Wall by a Licensed<br>Trades Person (not included) Please<br>refer to the Installation instructions.<br>Document on the Website for more<br>information. |
| Designed in             | Australia                                                                                                                                                                    |
| Manufactured in         | Vietnam                                                                                                                                                                      |
|                         |                                                                                                                                                                              |

# Halo

60 INCH VANITY UNIT HAL008-60-PONY