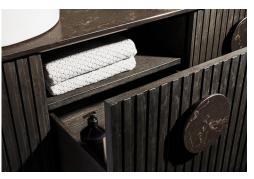

## Designed in Australia by Zuster, and is available exclusively at Reece USA.

The Halo vanity is inspired by fashion and three-dimensional movement of fabric pleats, crafted with precision and engineered to stand out. The triple drawer configuration with internal shelves features signature pleated timber paneling with Blum soft close runners, Midnight Quartz benchtop and matching Midnight Quartz handle. Made from American Oak, the suite creates a minimal outlook with intricate, delicate detailing to enhance the bathroom mood.

## Halo

| Standard Size           |                                                                                                                                                                              |
|-------------------------|------------------------------------------------------------------------------------------------------------------------------------------------------------------------------|
| Width (inch)            | 60"                                                                                                                                                                          |
| Depth (inch)            | 21 7/8"                                                                                                                                                                      |
| Height (inch)           | 19"                                                                                                                                                                          |
| Number of drawers       | 3                                                                                                                                                                            |
| Sinks                   | 2                                                                                                                                                                            |
| Specifications          |                                                                                                                                                                              |
| Recommended Use         | Domestic, Hotel & Commercial                                                                                                                                                 |
| Vanity Cabinet Material | American Oak solid and veneer                                                                                                                                                |
| Vanity Frame Material   | Handcrafted mitrered frame in<br>American Oak veneer with 2 Pack<br>Polyurethane on High Moisture<br>Resistant MDF                                                           |
| Door Design             | Soft close drawers with Blum hinges                                                                                                                                          |
| Benchtop Material       | Midnight Quartz                                                                                                                                                              |
| Handles Material        | Midnight Quartz                                                                                                                                                              |
| Vanity Finish           | Pony Oak                                                                                                                                                                     |
| Fixing                  | Bolted / Screwed to Wall by a Licensed<br>Trades Person (not included) Please<br>refer to the Installation instructions.<br>Document on the Website for more<br>information. |
| Designed in             | Australia                                                                                                                                                                    |
| Manufactured in         | Vietnam                                                                                                                                                                      |
|                         |                                                                                                                                                                              |

Front View

Internal Front View

Internal Side View

Detail (bench top) Front View