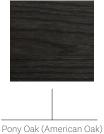

## Halo

| Standard Size           |                                                                                                                                                                              |
|-------------------------|------------------------------------------------------------------------------------------------------------------------------------------------------------------------------|
| Width (inch)            | 60"                                                                                                                                                                          |
| Depth (inch)            | 21 7/8"                                                                                                                                                                      |
| Height (inch)           | 19"                                                                                                                                                                          |
| Number of drawers       | 3                                                                                                                                                                            |
| Sinks                   | 2                                                                                                                                                                            |
| Specifications          |                                                                                                                                                                              |
| Recommended Use         | Domestic, Hotel & Commercial                                                                                                                                                 |
| Vanity Cabinet Material | American Oak solid and veneer                                                                                                                                                |
| Vanity Frame Material   | Handcrafted mitrered frame in<br>American Oak veneer with 2 Pack<br>Polyurethane on High Moisture<br>Resistant MDF                                                           |
| Door Design             | Soft close drawers with Blum hinges                                                                                                                                          |
| Benchtop Material       | Midnight Quartz                                                                                                                                                              |
| Handles Material        | Midnight Quartz                                                                                                                                                              |
| Vanity Finish           | Pony Oak                                                                                                                                                                     |
| Fixing                  | Bolted / Screwed to Wall by a Licensed<br>Trades Person (not included) Please<br>refer to the Installation instructions.<br>Document on the Website for more<br>information. |
| Designed in             | Australia                                                                                                                                                                    |
| Manufactured in         | Vietnam                                                                                                                                                                      |
|                         |                                                                                                                                                                              |

### Finishes -

Midnight (Quartz) Bench Top and Handle

Vanity Cabinet

High quality moisture resistant American Oak veneer and solid American Oak.

60 INCH VANITY UNIT HALOO8-60-PONY

Halo

60 INCH VANITY UNIT HAL008-60-PONY