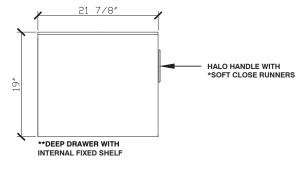

## Halo

| Standard Size           |                                                                                                                                                                              |
|-------------------------|------------------------------------------------------------------------------------------------------------------------------------------------------------------------------|
| Width (inch)            | 60"                                                                                                                                                                          |
| Depth (inch)            | 21 7/8"                                                                                                                                                                      |
| Height (inch)           | 19"                                                                                                                                                                          |
| Number of drawers       | 3                                                                                                                                                                            |
| Sinks                   | 2                                                                                                                                                                            |
| Specifications          |                                                                                                                                                                              |
| Recommended Use         | Domestic, Hotel & Commercial                                                                                                                                                 |
| Vanity Cabinet Material | American Oak solid and veneer                                                                                                                                                |
| Vanity Frame Material   | Handcrafted mitrered frame in<br>American Oak veneer with 2 Pack<br>Polyurethane on High Moisture<br>Resistant MDF                                                           |
| Door Design             | Soft close drawers with Blum hinges                                                                                                                                          |
| Benchtop Material       | Midnight Quartz                                                                                                                                                              |
| Handles Material        | Midnight Quartz                                                                                                                                                              |
| Vanity Finish           | Pony Oak                                                                                                                                                                     |
| Fixing                  | Bolted / Screwed to Wall by a Licensed<br>Trades Person (not included) Please<br>refer to the Installation instructions.<br>Document on the Website for more<br>information. |
| Designed in             | Australia                                                                                                                                                                    |
| Manufactured in         | Vietnam                                                                                                                                                                      |
|                         |                                                                                                                                                                              |

## Designed in Australia by Zuster, and is available exclusively at Reece USA.

The Halo vanity is inspired by fashion and three-dimensional movement of fabric pleats, crafted with precision and engineered to stand out. The triple drawer configuration with internal shelves features signature pleated timber paneling with Blum soft close runners, Midnight Quartz benchtop and matching Midnight Quartz handle. Made from American Oak, the suite creates a minimal outlook with intricate, delicate detailing to enhance the bathroom mood.