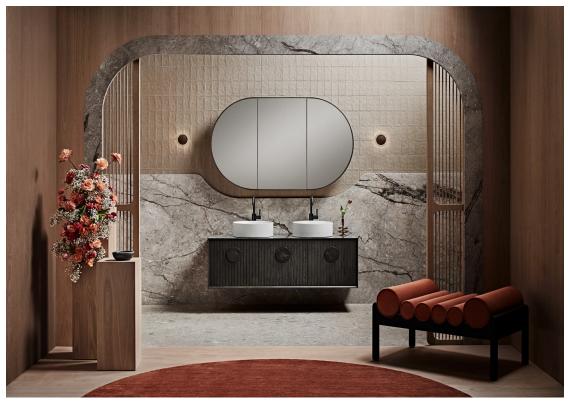

## Halo 60 INCH VANITY UNIT HAL008-60-PONY

## Designed in Australia by Zuster, and is available exclusively at Reece USA.

The Halo vanity is inspired by fashion and three-dimensional movement of fabric pleats, crafted with precision and engineered to stand out. The triple drawer configuration with internal shelves features signature pleated timber paneling with Blum soft close runners, Midnight Quartz benchtop and matching Midnight Quartz handle. Made from American Oak, the suite creates a minimal outlook with intricate, delicate detailing to enhance the bathroom mood.

# Halo

60 INCH VANITY UNIT HAL008-60-PONY