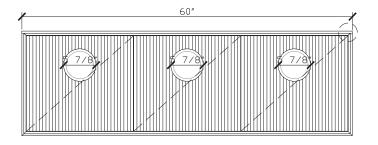

# Halo

60 INCH VANITY UNIT HAL008-60-PONY

## Halo

| Standard Size           |                                                                                                                                                                              |
|-------------------------|------------------------------------------------------------------------------------------------------------------------------------------------------------------------------|
| Width (inch)            | 60"                                                                                                                                                                          |
| Depth (inch)            | 21 7/8"                                                                                                                                                                      |
| Height (inch)           | 19"                                                                                                                                                                          |
| Number of drawers       | 3                                                                                                                                                                            |
| Sinks                   | 2                                                                                                                                                                            |
| Specifications          |                                                                                                                                                                              |
| Recommended Use         | Domestic, Hotel & Commercial                                                                                                                                                 |
| Vanity Cabinet Material | American Oak solid and veneer                                                                                                                                                |
| Vanity Frame Material   | Handcrafted mitrered frame in<br>American Oak veneer with 2 Pack<br>Polyurethane on High Moisture<br>Resistant MDF                                                           |
| Door Design             | Soft close drawers with Blum hinges                                                                                                                                          |
| Benchtop Material       | Midnight Quartz                                                                                                                                                              |
| Handles Material        | Midnight Quartz                                                                                                                                                              |
| Vanity Finish           | Pony Oak                                                                                                                                                                     |
| Fixing                  | Bolted / Screwed to Wall by a Licensed<br>Trades Person (not included) Please<br>refer to the Installation instructions.<br>Document on the Website for more<br>information. |
| Designed in             | Australia                                                                                                                                                                    |
| Manufactured in         | Vietnam                                                                                                                                                                      |
|                         |                                                                                                                                                                              |