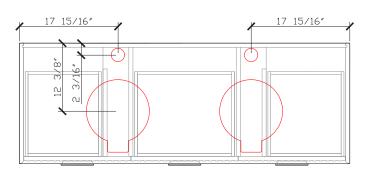

## Waste and taphole cutout -

Sink: Kohler Vox vessel bathroom sink K-14800-0 - Sold Separately

Faucet: Dornbracht Meta Single-lever basin mixer with raised base without pop-up waste 33 534 661-33 - Matte Black - Sold Separately

Double sink **only** 

Waste Cutout Top View

Basin Top View