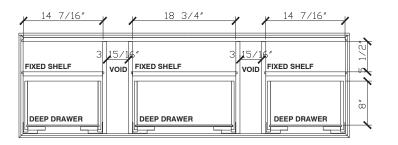

## Halo

| Standard Size           |                                                                                                                                                                              |
|-------------------------|------------------------------------------------------------------------------------------------------------------------------------------------------------------------------|
| Width (inch)            | 60"                                                                                                                                                                          |
| Depth (inch)            | 21 7/8"                                                                                                                                                                      |
| Height (inch)           | 19"                                                                                                                                                                          |
| Number of drawers       | 3                                                                                                                                                                            |
| Sinks                   | 2                                                                                                                                                                            |
| Specifications          |                                                                                                                                                                              |
| Recommended Use         | Domestic, Hotel & Commercial                                                                                                                                                 |
| Vanity Cabinet Material | American Oak solid and veneer                                                                                                                                                |
| Vanity Frame Material   | Handcrafted mitrered frame in<br>American Oak veneer with 2 Pack<br>Polyurethane on High Moisture<br>Resistant MDF                                                           |
| Door Design             | Soft close drawers with Blum hinges                                                                                                                                          |
| Benchtop Material       | Midnight Quartz                                                                                                                                                              |
| Handles Material        | Midnight Quartz                                                                                                                                                              |
| Vanity Finish           | Pony Oak                                                                                                                                                                     |
| Fixing                  | Bolted / Screwed to Wall by a Licensed<br>Trades Person (not included) Please<br>refer to the Installation instructions.<br>Document on the Website for more<br>information. |
| Designed in             | Australia                                                                                                                                                                    |
| Manufactured in         | Vietnam                                                                                                                                                                      |
|                         |                                                                                                                                                                              |

## Designed in Australia by Zuster, and is available exclusively at Reece USA.

The Halo vanity is inspired by fashion and three-dimensional movement of fabric pleats, crafted with precision and engineered to stand out. The triple drawer configuration with internal shelves features signature pleated timber paneling with Blum soft close runners, Midnight Quartz benchtop and matching Midnight Quartz handle. Made from American Oak, the suite creates a minimal outlook with intricate, delicate detailing to enhance the bathroom mood.