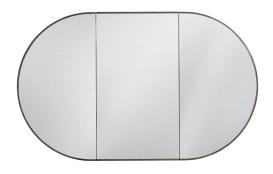

#### Designed in Australia by Zuster, and is available exclusively at Reece USA.

The Halo Mirrored cabinet is inspired by fashion and organic shapes. Designed to complement the Halo vanity, this mirrored cabinet works equally well with each Zuster vanity in the collection. The Halo mirrored cabinets feature a subtle routed timber edge around the perimeter of the mirrors to match the American Oak internal cabinet. The cabinet features three soft close doors along with adjustable shelves for extra eye level storage. Made from American Oak, the Halo mirrored cabinet is the finishing touch for any bathroom.

### 60 INCH TRIPLE MIRRORED CABINET HALO09-60-PONY

| Standard Size                         |                                                                                                                                                                  |
|---------------------------------------|------------------------------------------------------------------------------------------------------------------------------------------------------------------|
| Width (inch)                          | 60"                                                                                                                                                              |
| Depth (inch)                          | 5 3/4"                                                                                                                                                           |
| Height (inch)                         | 37"                                                                                                                                                              |
| Number of doors                       | 3                                                                                                                                                                |
| Adjustable shelves                    | 6                                                                                                                                                                |
| Specifications                        |                                                                                                                                                                  |
| Recommended Use                       | Domestic, Hotel & Commercial                                                                                                                                     |
| Mirror Trim Material                  | American Oak veneer                                                                                                                                              |
| Mirror Frame Material                 | Handcrafted mitrered frame in<br>American Oak veneer with 2 Pack<br>Polyurethane on High Moisture<br>Resistant MDF                                               |
| Door Design                           | Soft close doors with Blum hinges                                                                                                                                |
| Mirror Material                       | Copper free mirror                                                                                                                                               |
| Mirror trim & Mirrored cabinet Finish | Pony Oak                                                                                                                                                         |
| Fixing                                | Bolted / Screwed to Wall by a Licensed Trades Person (not included) Please refer to the Installation instructions. Document on the Website for more information. |
| Designed in                           | Australia                                                                                                                                                        |
| Manufactured in                       | Vietnam                                                                                                                                                          |