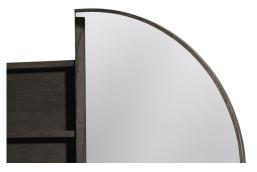

### 60 INCH TRIPLE MIRRORED CABINET HALO09-60-PONY

#### Designed in Australia by Zuster, and is available exclusively at Reece USA.

The Halo Mirrored cabinet is inspired by fashion and organic shapes. Designed to complement the Halo vanity, this mirrored cabinet works equally well with each Zuster vanity in the collection. The Halo mirrored cabinets feature a subtle routed timber edge around the perimeter of the mirrors to match the American Oak internal cabinet. The cabinet features three soft close doors along with adjustable shelves for extra eye level storage. Made from American Oak, the Halo mirrored cabinet is the finishing touch for any bathroom.