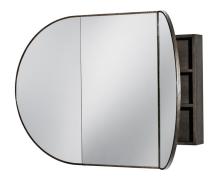

#### Designed in Australia by Zuster, and is available exclusively at Reece USA.

The Halo Mirrored cabinet is inspired by fashion and organic shapes. Designed to complement the Halo vanity, this mirrored cabinet works equally well with each Zuster vanity in the collection. The Halo mirrored cabinets feature a subtle routed timber edge around the perimeter of the mirrors to match the American Oak internal cabinet. The cabinet features three soft close doors along with adjustable shelves for extra eye level storage. Made from American Oak, the Halo mirrored cabinet is the finishing touch for any bathroom.

### 60 INCH TRIPLE MIRRORED CABINET HALO09-60-PONY

| Standard Size                         |                                                                                                                                                                  |
|---------------------------------------|------------------------------------------------------------------------------------------------------------------------------------------------------------------|
| Width (inch)                          | 60"                                                                                                                                                              |
| Depth (inch)                          | 5 3/4"                                                                                                                                                           |
| Height (inch)                         | 37"                                                                                                                                                              |
| Number of doors                       | 3                                                                                                                                                                |
| Adjustable shelves                    | 6                                                                                                                                                                |
| Specifications                        |                                                                                                                                                                  |
| Recommended Use                       | Domestic, Hotel & Commercial                                                                                                                                     |
| Mirror Trim Material                  | American Oak veneer                                                                                                                                              |
| Mirror Frame Material                 | Handcrafted mitrered frame in<br>American Oak veneer with 2 Pack<br>Polyurethane on High Moisture<br>Resistant MDF                                               |
| Door Design                           | Soft close doors with Blum hinges                                                                                                                                |
| Mirror Material                       | Copper free mirror                                                                                                                                               |
| Mirror trim & Mirrored cabinet Finish | Pony Oak                                                                                                                                                         |
| Fixing                                | Bolted / Screwed to Wall by a Licensed Trades Person (not included) Please refer to the Installation instructions. Document on the Website for more information. |
| Designed in                           | Australia                                                                                                                                                        |
| Manufactured in                       | Vietnam                                                                                                                                                          |