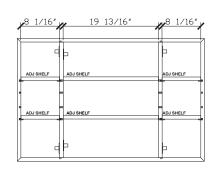

### 60 INCH TRIPLE MIRRORED CABINET HALO09-60-PONY

| Standard Size                         |                                                                                                                                                                  |
|---------------------------------------|------------------------------------------------------------------------------------------------------------------------------------------------------------------|
| Width (inch)                          | 60"                                                                                                                                                              |
| Depth (inch)                          | 5 3/4"                                                                                                                                                           |
| Height (inch)                         | 37"                                                                                                                                                              |
| Number of doors                       | 3                                                                                                                                                                |
| Adjustable shelves                    | 6                                                                                                                                                                |
| Specifications                        |                                                                                                                                                                  |
| Recommended Use                       | Domestic, Hotel & Commercial                                                                                                                                     |
| Mirror Trim Material                  | American Oak veneer                                                                                                                                              |
| Mirror Frame Material                 | Handcrafted mitrered frame in<br>American Oak veneer with 2 Pack<br>Polyurethane on High Moisture<br>Resistant MDF                                               |
| Door Design                           | Soft close doors with Blum hinges                                                                                                                                |
| Mirror Material                       | Copper free mirror                                                                                                                                               |
| Mirror trim & Mirrored cabinet Finish | Pony Oak                                                                                                                                                         |
| Fixing                                | Bolted / Screwed to Wall by a Licensed Trades Person (not included) Please refer to the Installation instructions. Document on the Website for more information. |
| Designed in                           | Australia                                                                                                                                                        |
| Manufactured in                       | Vietnam                                                                                                                                                          |

## 60 INCH TRIPLE MIRRORED CABINET HALO09-60-PONY

Front View

Top View

0 0

Internal Front View

Internal Top View