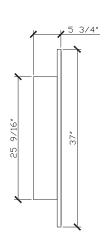

### 60 INCH TRIPLE MIRRORED CABINET HALO09-60-PONY

| Standard Size                         |                                                                                                                                                                  |
|---------------------------------------|------------------------------------------------------------------------------------------------------------------------------------------------------------------|
| Width (inch)                          | 60"                                                                                                                                                              |
| Depth (inch)                          | 5 3/4"                                                                                                                                                           |
| Height (inch)                         | 37"                                                                                                                                                              |
| Number of doors                       | 3                                                                                                                                                                |
| Adjustable shelves                    | 6                                                                                                                                                                |
| Specifications                        |                                                                                                                                                                  |
| Recommended Use                       | Domestic, Hotel & Commercial                                                                                                                                     |
| Mirror Trim Material                  | American Oak veneer                                                                                                                                              |
| Mirror Frame Material                 | Handcrafted mitrered frame in<br>American Oak veneer with 2 Pack<br>Polyurethane on High Moisture<br>Resistant MDF                                               |
| Door Design                           | Soft close doors with Blum hinges                                                                                                                                |
| Mirror Material                       | Copper free mirror                                                                                                                                               |
| Mirror trim & Mirrored cabinet Finish | Pony Oak                                                                                                                                                         |
| Fixing                                | Bolted / Screwed to Wall by a Licensed Trades Person (not included) Please refer to the Installation instructions. Document on the Website for more information. |
| Designed in                           | Australia                                                                                                                                                        |
| Manufactured in                       | Vietnam                                                                                                                                                          |