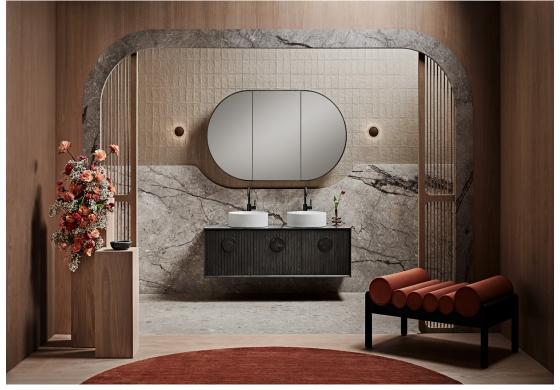

#### Designed in Australia by Zuster, and is available exclusively at Reece USA.

The Halo Mirrored cabinet is inspired by fashion and organic shapes. Designed to complement the Halo vanity, this mirrored cabinet works equally well with each Zuster vanity in the collection. The Halo mirrored cabinets feature a subtle routed timber edge around the perimeter of the mirrors to match the American Oak internal cabinet. The cabinet features three soft close doors along with adjustable shelves for extra eye level storage. Made from American Oak, the Halo mirrored cabinet is the finishing touch for any bathroom.

### 60 INCH TRIPLE MIRRORED CABINET HALO09-60-PONY

| Standard Size                         |                                                                                                                                                                  |
|---------------------------------------|------------------------------------------------------------------------------------------------------------------------------------------------------------------|
| Width (inch)                          | 60"                                                                                                                                                              |
| Depth (inch)                          | 5 3/4"                                                                                                                                                           |
| Height (inch)                         | 37"                                                                                                                                                              |
| Number of doors                       | 3                                                                                                                                                                |
| Adjustable shelves                    | 6                                                                                                                                                                |
| Specifications                        |                                                                                                                                                                  |
| Recommended Use                       | Domestic, Hotel & Commercial                                                                                                                                     |
| Mirror Trim Material                  | American Oak veneer                                                                                                                                              |
| Mirror Frame Material                 | Handcrafted mitrered frame in<br>American Oak veneer with 2 Pack<br>Polyurethane on High Moisture<br>Resistant MDF                                               |
| Door Design                           | Soft close doors with Blum hinges                                                                                                                                |
| Mirror Material                       | Copper free mirror                                                                                                                                               |
| Mirror trim & Mirrored cabinet Finish | Pony Oak                                                                                                                                                         |
| Fixing                                | Bolted / Screwed to Wall by a Licensed Trades Person (not included) Please refer to the Installation instructions. Document on the Website for more information. |
| Designed in                           | Australia                                                                                                                                                        |
| Manufactured in                       | Vietnam                                                                                                                                                          |