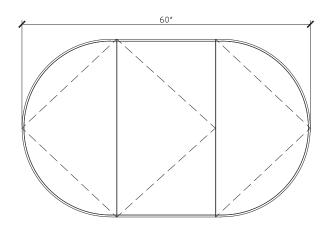

### 60 INCH TRIPLE MIRRORED CABINET HALO09-60-PONY

| Standard Size                         |                                                                                                                                                                  |
|---------------------------------------|------------------------------------------------------------------------------------------------------------------------------------------------------------------|
| Width (inch)                          | 60"                                                                                                                                                              |
| Depth (inch)                          | 5 3/4"                                                                                                                                                           |
| Height (inch)                         | 37"                                                                                                                                                              |
| Number of doors                       | 3                                                                                                                                                                |
| Adjustable shelves                    | 6                                                                                                                                                                |
| Specifications                        |                                                                                                                                                                  |
| Recommended Use                       | Domestic, Hotel & Commercial                                                                                                                                     |
| Mirror Trim Material                  | American Oak veneer                                                                                                                                              |
| Mirror Frame Material                 | Handcrafted mitrered frame in<br>American Oak veneer with 2 Pack<br>Polyurethane on High Moisture<br>Resistant MDF                                               |
| Door Design                           | Soft close doors with Blum hinges                                                                                                                                |
| Mirror Material                       | Copper free mirror                                                                                                                                               |
| Mirror trim & Mirrored cabinet Finish | Pony Oak                                                                                                                                                         |
| Fixing                                | Bolted / Screwed to Wall by a Licensed Trades Person (not included) Please refer to the Installation instructions. Document on the Website for more information. |
| Designed in                           | Australia                                                                                                                                                        |
| Manufactured in                       | Vietnam                                                                                                                                                          |