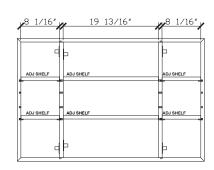

## 60 INCH TRIPLE MIRRORED CABINET HAL009-60-BLONDE

| Standard Size                         |                                                                                                                                                                  |
|---------------------------------------|------------------------------------------------------------------------------------------------------------------------------------------------------------------|
| Width (inch)                          | 60"                                                                                                                                                              |
| Depth (inch)                          | 5 3/4"                                                                                                                                                           |
| Height (inch)                         | 37"                                                                                                                                                              |
| Number of doors                       | 3                                                                                                                                                                |
| Adjustable shelves                    | 6                                                                                                                                                                |
| Specifications                        |                                                                                                                                                                  |
| Recommended Use                       | Domestic, Hotel & Commercial                                                                                                                                     |
| Mirror Trim Material                  | American Oak veneer                                                                                                                                              |
| Mirror Frame Material                 | Handcrafted mitrered frame in<br>American Oak veneer with 2 Pack<br>Polyurethane on High Moisture<br>Resistant MDF                                               |
| Door Design                           | Soft close doors with Blum hinges                                                                                                                                |
| Mirror Material                       | Copper free mirror                                                                                                                                               |
| Mirror trim & Mirrored cabinet Finish | Blonde Oak                                                                                                                                                       |
| Fixing                                | Bolted / Screwed to Wall by a Licensed Trades Person (not included) Please refer to the Installation instructions. Document on the Website for more information. |
| Designed in                           | Australia                                                                                                                                                        |
| Manufactured in                       | Vietnam                                                                                                                                                          |

## 60 INCH TRIPLE MIRRORED CABINET HAL009-60-BLONDE

Front View

Top View

Internal Front View

Internal Top View

Internal Side View