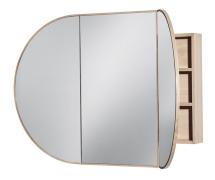

### 60 INCH TRIPLE MIRRORED CABINET HALOO9-60-BLONDE

#### Designed in Australia by Zuster, and is available exclusively at Reece USA.

The Halo Mirrored cabinet is inspired by fashion and organic shapes. Designed to complement the Halo vanity, this mirrored cabinet works equally well with each Zuster vanity in the collection. The Halo mirrored cabinets feature a subtle routed timber edge around the perimeter of the mirrors to match the American Oak internal cabinet. The cabinet features three soft close doors along with adjustable shelves for extra eye level storage. Made from American Oak, the Halo mirrored cabinet is the finishing touch for any bathroom.

## 60 INCH TRIPLE MIRRORED CABINET HAL009-60-BLONDE

| Standard Size                         |                                                                                                                                                                  |
|---------------------------------------|------------------------------------------------------------------------------------------------------------------------------------------------------------------|
| Width (inch)                          | 60"                                                                                                                                                              |
| Depth (inch)                          | 5 3/4"                                                                                                                                                           |
| Height (inch)                         | 37"                                                                                                                                                              |
| Number of doors                       | 3                                                                                                                                                                |
| Adjustable shelves                    | 6                                                                                                                                                                |
| Specifications                        |                                                                                                                                                                  |
| Recommended Use                       | Domestic, Hotel & Commercial                                                                                                                                     |
| Mirror Trim Material                  | American Oak veneer                                                                                                                                              |
| Mirror Frame Material                 | Handcrafted mitrered frame in<br>American Oak veneer with 2 Pack<br>Polyurethane on High Moisture<br>Resistant MDF                                               |
| Door Design                           | Soft close doors with Blum hinges                                                                                                                                |
| Mirror Material                       | Copper free mirror                                                                                                                                               |
| Mirror trim & Mirrored cabinet Finish | Blonde Oak                                                                                                                                                       |
| Fixing                                | Bolted / Screwed to Wall by a Licensed Trades Person (not included) Please refer to the Installation instructions. Document on the Website for more information. |
| Designed in                           | Australia                                                                                                                                                        |
| Manufactured in                       | Vietnam                                                                                                                                                          |

## 60 INCH TRIPLE MIRRORED CABINET HAL009-60-BLONDE

Front View

Top View

Internal Front View

Internal Top View

Internal Side View