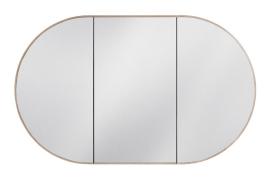

### 60 INCH TRIPLE MIRRORED CABINET HALOO9-60-BLONDE

#### Designed in Australia by Zuster, and is available exclusively at Reece USA.

The Halo Mirrored cabinet is inspired by fashion and organic shapes. Designed to complement the Halo vanity, this mirrored cabinet works equally well with each Zuster vanity in the collection. The Halo mirrored cabinets feature a subtle routed timber edge around the perimeter of the mirrors to match the American Oak internal cabinet. The cabinet features three soft close doors along with adjustable shelves for extra eye level storage. Made from American Oak, the Halo mirrored cabinet is the finishing touch for any bathroom.

## 60 INCH TRIPLE MIRRORED CABINET HAL009-60-BLONDE

| Standard Size                         |                                                                                                                                                                  |
|---------------------------------------|------------------------------------------------------------------------------------------------------------------------------------------------------------------|
| Width (inch)                          | 60"                                                                                                                                                              |
| Depth (inch)                          | 5 3/4"                                                                                                                                                           |
| Height (inch)                         | 37"                                                                                                                                                              |
| Number of doors                       | 3                                                                                                                                                                |
| Adjustable shelves                    | 6                                                                                                                                                                |
| Specifications                        |                                                                                                                                                                  |
| Recommended Use                       | Domestic, Hotel & Commercial                                                                                                                                     |
| Mirror Trim Material                  | American Oak veneer                                                                                                                                              |
| Mirror Frame Material                 | Handcrafted mitrered frame in<br>American Oak veneer with 2 Pack<br>Polyurethane on High Moisture<br>Resistant MDF                                               |
| Door Design                           | Soft close doors with Blum hinges                                                                                                                                |
| Mirror Material                       | Copper free mirror                                                                                                                                               |
| Mirror trim & Mirrored cabinet Finish | Blonde Oak                                                                                                                                                       |
| Fixing                                | Bolted / Screwed to Wall by a Licensed Trades Person (not included) Please refer to the Installation instructions. Document on the Website for more information. |
| Designed in                           | Australia                                                                                                                                                        |
| Manufactured in                       | Vietnam                                                                                                                                                          |