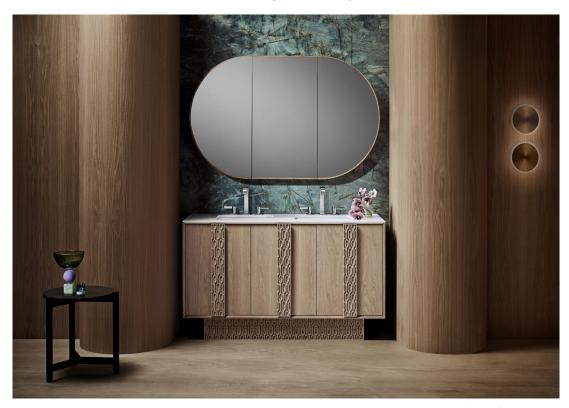

## Halo

/

### 60 INCH TRIPLE MIRRORED CABINET HALOO9-60-BLONDE

#### Designed in Australia by Zuster, and is available exclusively at Reece USA.

The Halo Mirrored cabinet is inspired by fashion and organic shapes. Designed to complement the Halo vanity, this mirrored cabinet works equally well with each Zuster vanity in the collection. The Halo mirrored cabinets feature a subtle routed timber edge around the perimeter of the mirrors to match the American Oak internal cabinet. The cabinet features three soft close doors along with adjustable shelves for extra eye level storage. Made from American Oak, the Halo mirrored cabinet is the finishing touch for any bathroom.