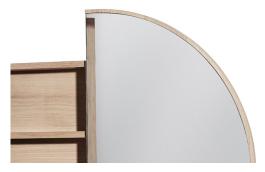

#### Designed in Australia by Zuster, and is available exclusively at Reece USA.

The Halo Mirrored cabinet is inspired by fashion and organic shapes. Designed to complement the Halo vanity, this mirrored cabinet works equally well with each Zuster vanity in the collection. The Halo mirrored cabinets feature a subtle routed timber edge around the perimeter of the mirrors to match the American Oak internal cabinet. The cabinet features three soft close doors along with adjustable shelves for extra eye level storage. Made from American Oak, the Halo mirrored cabinet is the finishing touch for any bathroom.