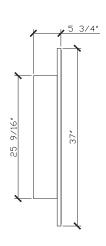

## 60 INCH TRIPLE MIRRORED CABINET HAL009-60-BLONDE

| Standard Size                         |                                                                                                                                                                  |
|---------------------------------------|------------------------------------------------------------------------------------------------------------------------------------------------------------------|
| Width (inch)                          | 60"                                                                                                                                                              |
| Depth (inch)                          | 5 3/4"                                                                                                                                                           |
| Height (inch)                         | 37"                                                                                                                                                              |
| Number of doors                       | 3                                                                                                                                                                |
| Adjustable shelves                    | 6                                                                                                                                                                |
| Specifications                        |                                                                                                                                                                  |
| Recommended Use                       | Domestic, Hotel & Commercial                                                                                                                                     |
| Mirror Trim Material                  | American Oak veneer                                                                                                                                              |
| Mirror Frame Material                 | Handcrafted mitrered frame in<br>American Oak veneer with 2 Pack<br>Polyurethane on High Moisture<br>Resistant MDF                                               |
| Door Design                           | Soft close doors with Blum hinges                                                                                                                                |
| Mirror Material                       | Copper free mirror                                                                                                                                               |
| Mirror trim & Mirrored cabinet Finish | Blonde Oak                                                                                                                                                       |
| Fixing                                | Bolted / Screwed to Wall by a Licensed Trades Person (not included) Please refer to the Installation instructions. Document on the Website for more information. |
| Designed in                           | Australia                                                                                                                                                        |
| Manufactured in                       | Vietnam                                                                                                                                                          |

## 60 INCH TRIPLE MIRRORED CABINET HAL009-60-BLONDE

Front View

Top View

Internal Front View

Internal Top View

Internal Side View