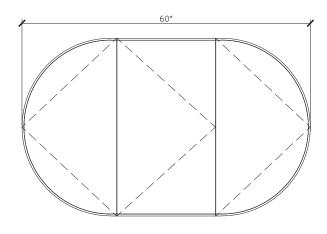

## 60 INCH TRIPLE MIRRORED CABINET HAL009-60-BLONDE

| Standard Size                         |                                                                                                                                                                  |
|---------------------------------------|------------------------------------------------------------------------------------------------------------------------------------------------------------------|
| Width (inch)                          | 60"                                                                                                                                                              |
| Depth (inch)                          | 5 3/4"                                                                                                                                                           |
| Height (inch)                         | 37"                                                                                                                                                              |
| Number of doors                       | 3                                                                                                                                                                |
| Adjustable shelves                    | 6                                                                                                                                                                |
| Specifications                        |                                                                                                                                                                  |
| Recommended Use                       | Domestic, Hotel & Commercial                                                                                                                                     |
| Mirror Trim Material                  | American Oak veneer                                                                                                                                              |
| Mirror Frame Material                 | Handcrafted mitrered frame in<br>American Oak veneer with 2 Pack<br>Polyurethane on High Moisture<br>Resistant MDF                                               |
| Door Design                           | Soft close doors with Blum hinges                                                                                                                                |
| Mirror Material                       | Copper free mirror                                                                                                                                               |
| Mirror trim & Mirrored cabinet Finish | Blonde Oak                                                                                                                                                       |
| Fixing                                | Bolted / Screwed to Wall by a Licensed Trades Person (not included) Please refer to the Installation instructions. Document on the Website for more information. |
| Designed in                           | Australia                                                                                                                                                        |
| Manufactured in                       | Vietnam                                                                                                                                                          |

## 60 INCH TRIPLE MIRRORED CABINET HAL009-60-BLONDE

Front View

Top View

Internal Front View

Internal Top View

Internal Side View