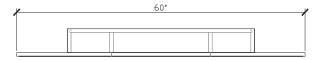

## 60 INCH TRIPLE MIRRORED CABINET HAL009-60-BLONDE

| Standard Size                         |                                                                                                                                                                  |
|---------------------------------------|------------------------------------------------------------------------------------------------------------------------------------------------------------------|
| Width (inch)                          | 60"                                                                                                                                                              |
| Depth (inch)                          | 5 3/4"                                                                                                                                                           |
| Height (inch)                         | 37"                                                                                                                                                              |
| Number of doors                       | 3                                                                                                                                                                |
| Adjustable shelves                    | 6                                                                                                                                                                |
| Specifications                        |                                                                                                                                                                  |
| Recommended Use                       | Domestic, Hotel & Commercial                                                                                                                                     |
| Mirror Trim Material                  | American Oak veneer                                                                                                                                              |
| Mirror Frame Material                 | Handcrafted mitrered frame in<br>American Oak veneer with 2 Pack<br>Polyurethane on High Moisture<br>Resistant MDF                                               |
| Door Design                           | Soft close doors with Blum hinges                                                                                                                                |
| Mirror Material                       | Copper free mirror                                                                                                                                               |
| Mirror trim & Mirrored cabinet Finish | Blonde Oak                                                                                                                                                       |
| Fixing                                | Bolted / Screwed to Wall by a Licensed Trades Person (not included) Please refer to the Installation instructions. Document on the Website for more information. |
| Designed in                           | Australia                                                                                                                                                        |
| Manufactured in                       | Vietnam                                                                                                                                                          |

## 60 INCH TRIPLE MIRRORED CABINET HAL009-60-BLONDE

Front View

Top View

Internal Front View

Internal Top View

Internal Side View