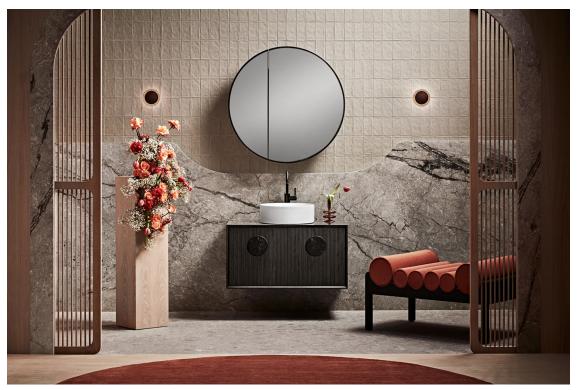

## 36 INCH VANITY UNIT HALOO7-36-PONY

#### Designed in Australia by Zuster, and is available exclusively at Reece USA.

The Halo vanity is inspired by fashion and three-dimensional movement of fabric pleats, crafted with precision and engineered to stand out. The triple drawer configuration with internal shelves features signature pleated timber paneling with Blum soft close runners, Midnight Quartz benchtop and matching Midnight Quartz handle. Made from American Oak, the suite creates a minimal outlook with intricate, delicate detailing to enhance the bathroom mood.

#### About Zuster -

Inspired by Australian living, Zuster is Dutch for sister. Designed in Australia by an extraordinary duo Wilhelmina McCarroll and Fleur Sibbel, uniquely reimagining the bathroom space, Zuster is the ultimate representation of magnificence & detail, inspired by our surroundings. Bringing a modern Australian design approach to unlock the resurgence of American Oak. Inside and out, Zuster bathroom furniture has been impeccably designed through craft and refined finishing, making each piece a statement of glamour and luxury. Its magnetic beauty paired with macro detail makes Zuster one of a kind.