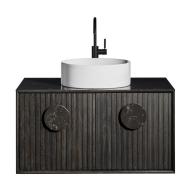

## 36 INCH VANITY UNIT HALOO7-36-PONY

#### Designed in Australia by Zuster, and is available exclusively at Reece USA.

The Halo vanity is inspired by fashion and three-dimensional movement of fabric pleats, crafted with precision and engineered to stand out. The triple drawer configuration with internal shelves features signature pleated timber paneling with Blum soft close runners, Midnight Quartz benchtop and matching Midnight Quartz handle. Made from American Oak, the suite creates a minimal outlook with intricate, delicate detailing to enhance the bathroom mood.

### 36 INCH VANITY UNIT HALOO7-36-PONY

| Standard Size           |                                                                                                                                                                  |
|-------------------------|------------------------------------------------------------------------------------------------------------------------------------------------------------------|
| Width (inch)            | 36"                                                                                                                                                              |
| Depth (inch)            | 21 7/8"                                                                                                                                                          |
| Height (inch)           | 19"                                                                                                                                                              |
| Number of drawers       | 2                                                                                                                                                                |
| Sinks                   | 1                                                                                                                                                                |
| Specifications          |                                                                                                                                                                  |
| Recommended Use         | Domestic, Hotel & Commercial                                                                                                                                     |
| Vanity Cabinet Material | American Oak solid and veneer                                                                                                                                    |
| Vanity Frame Material   | Handcrafted mitrered frame in<br>American Oak veneer with 2 Pack<br>Polyurethane on High Moisture<br>Resistant MDF                                               |
| Door Design             | Soft close drawers with Blum hinges                                                                                                                              |
| Benchtop Material       | Midnight Quartz                                                                                                                                                  |
| Handles Material        | Midnight Quartz                                                                                                                                                  |
| Vanity Finish           | Pony Oak                                                                                                                                                         |
| Fixing                  | Bolted / Screwed to Wall by a Licensed Trades Person (not included) Please refer to the Installation instructions. Document on the Website for more information. |
| Designed in             | Australia                                                                                                                                                        |
| Manufactured in         | Vietnam                                                                                                                                                          |