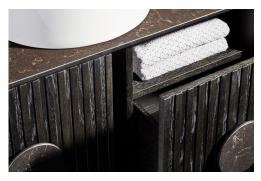

#### Designed in Australia by Zuster, and is available exclusively at Reece USA.

The Halo vanity is inspired by fashion and three-dimensional movement of fabric pleats, crafted with precision and engineered to stand out. The triple drawer configuration with internal shelves features signature pleated timber paneling with Blum soft close runners, Midnight Quartz benchtop and matching Midnight Quartz handle. Made from American Oak, the suite creates a minimal outlook with intricate, delicate detailing to enhance the bathroom mood.