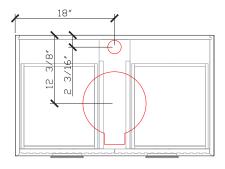

### 36 INCH VANITY UNIT HALOO7-36-PONY

| Standard Size           |                                                                                                                                                                  |
|-------------------------|------------------------------------------------------------------------------------------------------------------------------------------------------------------|
| Width (inch)            | 36"                                                                                                                                                              |
| Depth (inch)            | 21 7/8"                                                                                                                                                          |
| Height (inch)           | 19"                                                                                                                                                              |
| Number of drawers       | 2                                                                                                                                                                |
| Sinks                   | 1                                                                                                                                                                |
| Specifications          |                                                                                                                                                                  |
| Recommended Use         | Domestic, Hotel & Commercial                                                                                                                                     |
| Vanity Cabinet Material | American Oak solid and veneer                                                                                                                                    |
| Vanity Frame Material   | Handcrafted mitrered frame in<br>American Oak veneer with 2 Pack<br>Polyurethane on High Moisture<br>Resistant MDF                                               |
| Door Design             | Soft close drawers with Blum hinges                                                                                                                              |
| Benchtop Material       | Midnight Quartz                                                                                                                                                  |
| Handles Material        | Midnight Quartz                                                                                                                                                  |
| Vanity Finish           | Pony Oak                                                                                                                                                         |
| Fixing                  | Bolted / Screwed to Wall by a Licensed Trades Person (not included) Please refer to the Installation instructions. Document on the Website for more information. |
| Designed in             | Australia                                                                                                                                                        |
| Manufactured in         | Vietnam                                                                                                                                                          |

## zuster

36 INCH VANITY UNIT HALO07-36-PONY

Front View

Internal Front View

Internal Side View

Detail (bench top) Front View