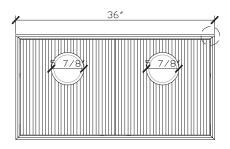

### 36 INCH VANITY UNIT HALOO7-36-PONY

| Standard Size           |                                                                                                                                                                  |
|-------------------------|------------------------------------------------------------------------------------------------------------------------------------------------------------------|
| Width (inch)            | 36"                                                                                                                                                              |
| Depth (inch)            | 21 7/8"                                                                                                                                                          |
| Height (inch)           | 19"                                                                                                                                                              |
| Number of drawers       | 2                                                                                                                                                                |
| Sinks                   | 1                                                                                                                                                                |
| Specifications          |                                                                                                                                                                  |
| Recommended Use         | Domestic, Hotel & Commercial                                                                                                                                     |
| Vanity Cabinet Material | American Oak solid and veneer                                                                                                                                    |
| Vanity Frame Material   | Handcrafted mitrered frame in<br>American Oak veneer with 2 Pack<br>Polyurethane on High Moisture<br>Resistant MDF                                               |
| Door Design             | Soft close drawers with Blum hinges                                                                                                                              |
| Benchtop Material       | Midnight Quartz                                                                                                                                                  |
| Handles Material        | Midnight Quartz                                                                                                                                                  |
| Vanity Finish           | Pony Oak                                                                                                                                                         |
| Fixing                  | Bolted / Screwed to Wall by a Licensed Trades Person (not included) Please refer to the Installation instructions. Document on the Website for more information. |
| Designed in             | Australia                                                                                                                                                        |
| Manufactured in         | Vietnam                                                                                                                                                          |

### Waste and taphole cutout -

Sink: Kohler Vox vessel bathroom sink K-14800-0 - Sold Separately

Faucet: Dornbracht Meta Single-lever basin mixer with raised base without pop-up waste 33 534 661-33 - Matte Black - Sold Separately

Centre sink **only** 

Waste Cutout Top View

Basin Top View