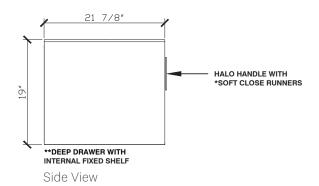

### 36 INCH VANITY UNIT HALOO7-36-PONY

| Standard Size           |                                                                                                                                                                  |
|-------------------------|------------------------------------------------------------------------------------------------------------------------------------------------------------------|
| Width (inch)            | 36"                                                                                                                                                              |
| Depth (inch)            | 21 7/8"                                                                                                                                                          |
| Height (inch)           | 19"                                                                                                                                                              |
| Number of drawers       | 2                                                                                                                                                                |
| Sinks                   | 1                                                                                                                                                                |
| Specifications          |                                                                                                                                                                  |
| Recommended Use         | Domestic, Hotel & Commercial                                                                                                                                     |
| Vanity Cabinet Material | American Oak solid and veneer                                                                                                                                    |
| Vanity Frame Material   | Handcrafted mitrered frame in<br>American Oak veneer with 2 Pack<br>Polyurethane on High Moisture<br>Resistant MDF                                               |
| Door Design             | Soft close drawers with Blum hinges                                                                                                                              |
| Benchtop Material       | Midnight Quartz                                                                                                                                                  |
| Handles Material        | Midnight Quartz                                                                                                                                                  |
| Vanity Finish           | Pony Oak                                                                                                                                                         |
| Fixing                  | Bolted / Screwed to Wall by a Licensed Trades Person (not included) Please refer to the Installation instructions. Document on the Website for more information. |
| Designed in             | Australia                                                                                                                                                        |
| Manufactured in         | Vietnam                                                                                                                                                          |