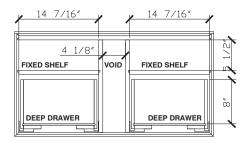

### 36 INCH VANITY UNIT HALOO7-36-PONY

| Standard Size           |                                                                                                                                                                  |
|-------------------------|------------------------------------------------------------------------------------------------------------------------------------------------------------------|
| Width (inch)            | 36"                                                                                                                                                              |
| Depth (inch)            | 21 7/8"                                                                                                                                                          |
| Height (inch)           | 19"                                                                                                                                                              |
| Number of drawers       | 2                                                                                                                                                                |
| Sinks                   | 1                                                                                                                                                                |
| Specifications          |                                                                                                                                                                  |
| Recommended Use         | Domestic, Hotel & Commercial                                                                                                                                     |
| Vanity Cabinet Material | American Oak solid and veneer                                                                                                                                    |
| Vanity Frame Material   | Handcrafted mitrered frame in<br>American Oak veneer with 2 Pack<br>Polyurethane on High Moisture<br>Resistant MDF                                               |
| Door Design             | Soft close drawers with Blum hinges                                                                                                                              |
| Benchtop Material       | Midnight Quartz                                                                                                                                                  |
| Handles Material        | Midnight Quartz                                                                                                                                                  |
| Vanity Finish           | Pony Oak                                                                                                                                                         |
| Fixing                  | Bolted / Screwed to Wall by a Licensed Trades Person (not included) Please refer to the Installation instructions. Document on the Website for more information. |
| Designed in             | Australia                                                                                                                                                        |
| Manufactured in         | Vietnam                                                                                                                                                          |

## zuster

36 INCH VANITY UNIT HALO07-36-PONY

Front View

Internal Front View

Internal Side View

Detail (bench top) Front View