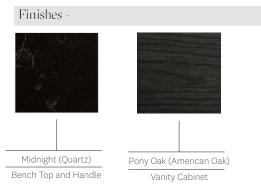

#### Designed in Australia by Zuster, and is available exclusively at Reece USA.

The Halo vanity is inspired by fashion and three-dimensional movement of fabric pleats, crafted with precision and engineered to stand out. The triple drawer configuration with internal shelves features signature pleated timber paneling with Blum soft close runners, Midnight Quartz benchtop and matching Midnight Quartz handle. Made from American Oak, the suite creates a minimal outlook with intricate, delicate detailing to enhance the bathroom mood.

### 36 INCH VANITY UNIT HALOO7-36-PONY

| Standard Size           |                                                                                                                                                                  |
|-------------------------|------------------------------------------------------------------------------------------------------------------------------------------------------------------|
| Width (inch)            | 36"                                                                                                                                                              |
| Depth (inch)            | 21 7/8"                                                                                                                                                          |
| Height (inch)           | 19"                                                                                                                                                              |
| Number of drawers       | 2                                                                                                                                                                |
| Sinks                   | 1                                                                                                                                                                |
| Specifications          |                                                                                                                                                                  |
| Recommended Use         | Domestic, Hotel & Commercial                                                                                                                                     |
| Vanity Cabinet Material | American Oak solid and veneer                                                                                                                                    |
| Vanity Frame Material   | Handcrafted mitrered frame in<br>American Oak veneer with 2 Pack<br>Polyurethane on High Moisture<br>Resistant MDF                                               |
| Door Design             | Soft close drawers with Blum hinges                                                                                                                              |
| Benchtop Material       | Midnight Quartz                                                                                                                                                  |
| Handles Material        | Midnight Quartz                                                                                                                                                  |
| Vanity Finish           | Pony Oak                                                                                                                                                         |
| Fixing                  | Bolted / Screwed to Wall by a Licensed Trades Person (not included) Please refer to the Installation instructions. Document on the Website for more information. |
| Designed in             | Australia                                                                                                                                                        |
| Manufactured in         | Vietnam                                                                                                                                                          |