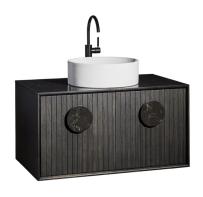

## 36 INCH VANITY UNIT HALOO7-36-PONY

#### Designed in Australia by Zuster, and is available exclusively at Reece USA.

The Halo vanity is inspired by fashion and three-dimensional movement of fabric pleats, crafted with precision and engineered to stand out. The triple drawer configuration with internal shelves features signature pleated timber paneling with Blum soft close runners, Midnight Quartz benchtop and matching Midnight Quartz handle. Made from American Oak, the suite creates a minimal outlook with intricate, delicate detailing to enhance the bathroom mood.

### 36 INCH VANITY UNIT HALOO7-36-PONY

| Standard Size           |                                                                                                                                                                  |
|-------------------------|------------------------------------------------------------------------------------------------------------------------------------------------------------------|
| Width (inch)            | 36"                                                                                                                                                              |
| Depth (inch)            | 21 7/8"                                                                                                                                                          |
| Height (inch)           | 19"                                                                                                                                                              |
| Number of drawers       | 2                                                                                                                                                                |
| Sinks                   | 1                                                                                                                                                                |
| Specifications          |                                                                                                                                                                  |
| Recommended Use         | Domestic, Hotel & Commercial                                                                                                                                     |
| Vanity Cabinet Material | American Oak solid and veneer                                                                                                                                    |
| Vanity Frame Material   | Handcrafted mitrered frame in<br>American Oak veneer with 2 Pack<br>Polyurethane on High Moisture<br>Resistant MDF                                               |
| Door Design             | Soft close drawers with Blum hinges                                                                                                                              |
| Benchtop Material       | Midnight Quartz                                                                                                                                                  |
| Handles Material        | Midnight Quartz                                                                                                                                                  |
| Vanity Finish           | Pony Oak                                                                                                                                                         |
| Fixing                  | Bolted / Screwed to Wall by a Licensed Trades Person (not included) Please refer to the Installation instructions. Document on the Website for more information. |
| Designed in             | Australia                                                                                                                                                        |
| Manufactured in         | Vietnam                                                                                                                                                          |