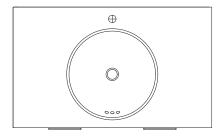

### Waste and taphole cutout -

Sink: Kohler Vox vessel bathroom sink K-14800-0 - Sold Separately

Faucet: Dornbracht Meta Single-lever basin mixer with raised base without pop-up waste 33 534 661-33 - Matte Black - Sold Separately

Centre sink **only** 

Waste Cutout Top View

Basin Top View