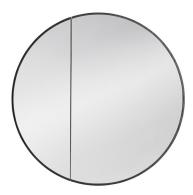

## 36 INCH TRIPLE MIRRORED CABINET HAL010-36-PONY

Halo

### Designed in Australia by Zuster, and is available exclusively at Reece USA.

The Halo Mirrored cabinet is inspired by fashion and organic shapes. Designed to complement the Halo vanity, this mirrored cabinet works equally well with each Zuster vanity in the collection. The Halo mirrored cabinets feature a subtle routed timber edge around the perimeter of the mirrors, to match the American Oak internal cabinet. The Halo Round Mirrored Cabinet features two soft close doors along with adjustable shelves for extra eye level storage and smaller storage on one side. Made from American Oak, the Halo mirrored cabinet is the finishing touch for any bathroom.

### 36 INCH TRIPLE MIRRORED CABINET HAL010-36-PONY

| Standard Size                            |                                                                                                                                                                              |
|------------------------------------------|------------------------------------------------------------------------------------------------------------------------------------------------------------------------------|
| Width (inch)                             | 36"                                                                                                                                                                          |
| Depth (inch)                             | 5 3/4"                                                                                                                                                                       |
| Height (inch)                            | 36"                                                                                                                                                                          |
| Number of doors                          | 2                                                                                                                                                                            |
| Adjustable shelves                       | 4                                                                                                                                                                            |
| Specifications                           |                                                                                                                                                                              |
| Recommended Use                          | Domestic, Hotel & Commercial                                                                                                                                                 |
| Mirror Trim Material                     | American Oak veneer                                                                                                                                                          |
| Mirror Frame Material                    | Handcrafted mitrered frame in<br>American Oak veneer with 2 Pack<br>Polyurethane on High Moisture<br>Resistant MDF                                                           |
| Door Design                              | Soft close doors with Blum hinges                                                                                                                                            |
| Mirror Material                          | Copper free mirror                                                                                                                                                           |
| Mirror trim & Mirrored cabinet<br>Finish | Pony Oak                                                                                                                                                                     |
| Fixing                                   | Bolted / Screwed to Wall by a Licensed<br>Trades Person (not included) Please<br>refer to the Installation instructions.<br>Document on the Website for more<br>information. |
| Designed in                              | Australia                                                                                                                                                                    |
| Manufactured in                          | Vietnam                                                                                                                                                                      |