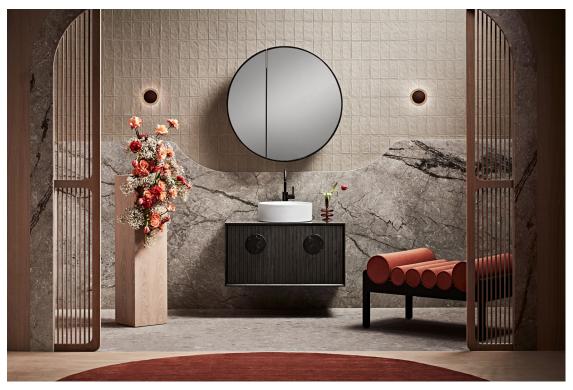

### Designed in Australia by Zuster, and is available exclusively at Reece USA.

The Halo Mirrored cabinet is inspired by fashion and organic shapes. Designed to complement the Halo vanity, this mirrored cabinet works equally well with each Zuster vanity in the collection. The Halo mirrored cabinets feature a subtle routed timber edge around the perimeter of the mirrors, to match the American Oak internal cabinet. The Halo Round Mirrored Cabinet features two soft close doors along with adjustable shelves for extra eye level storage and smaller storage on one side. Made from American Oak, the Halo mirrored cabinet is the finishing touch for any bathroom.

# Halo