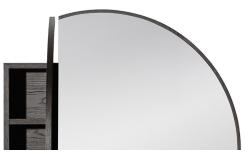

## 36 INCH TRIPLE MIRRORED CABINET HAL010-36-PONY

Halo

### Designed in Australia by Zuster, and is available exclusively at Reece USA.

The Halo Mirrored cabinet is inspired by fashion and organic shapes. Designed to complement the Halo vanity, this mirrored cabinet works equally well with each Zuster vanity in the collection. The Halo mirrored cabinets feature a subtle routed timber edge around the perimeter of the mirrors, to match the American Oak internal cabinet. The Halo Round Mirrored Cabinet features two soft close doors along with adjustable shelves for extra eye level storage and smaller storage on one side. Made from American Oak, the Halo mirrored cabinet is the finishing touch for any bathroom.

### 36 INCH TRIPLE MIRRORED CABINET HAL010-36-PONY

| Standard Size                            |                                                                                                                                                                              |
|------------------------------------------|------------------------------------------------------------------------------------------------------------------------------------------------------------------------------|
| Width (inch)                             | 36"                                                                                                                                                                          |
| Depth (inch)                             | 5 3/4"                                                                                                                                                                       |
| Height (inch)                            | 36"                                                                                                                                                                          |
| Number of doors                          | 2                                                                                                                                                                            |
| Adjustable shelves                       | 4                                                                                                                                                                            |
| Specifications                           |                                                                                                                                                                              |
| Recommended Use                          | Domestic, Hotel & Commercial                                                                                                                                                 |
| Mirror Trim Material                     | American Oak veneer                                                                                                                                                          |
| Mirror Frame Material                    | Handcrafted mitrered frame in<br>American Oak veneer with 2 Pack<br>Polyurethane on High Moisture<br>Resistant MDF                                                           |
| Door Design                              | Soft close doors with Blum hinges                                                                                                                                            |
| Mirror Material                          | Copper free mirror                                                                                                                                                           |
| Mirror trim & Mirrored cabinet<br>Finish | Pony Oak                                                                                                                                                                     |
| Fixing                                   | Bolted / Screwed to Wall by a Licensed<br>Trades Person (not included) Please<br>refer to the Installation instructions.<br>Document on the Website for more<br>information. |
| Designed in                              | Australia                                                                                                                                                                    |
| Manufactured in                          | Vietnam                                                                                                                                                                      |