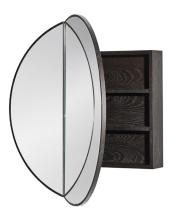

## 36 INCH TRIPLE MIRRORED CABINET HAL010-36-PONY

Halo

### Designed in Australia by Zuster, and is available exclusively at Reece USA.

The Halo Mirrored cabinet is inspired by fashion and organic shapes. Designed to complement the Halo vanity, this mirrored cabinet works equally well with each Zuster vanity in the collection. The Halo mirrored cabinets feature a subtle routed timber edge around the perimeter of the mirrors, to match the American Oak internal cabinet. The Halo Round Mirrored Cabinet features two soft close doors along with adjustable shelves for extra eye level storage and smaller storage on one side. Made from American Oak, the Halo mirrored cabinet is the finishing touch for any bathroom.

### 36 INCH TRIPLE MIRRORED CABINET HAL010-36-PONY

| Standard Size                            |                                                                                                                                                                              |
|------------------------------------------|------------------------------------------------------------------------------------------------------------------------------------------------------------------------------|
| Width (inch)                             | 36"                                                                                                                                                                          |
| Depth (inch)                             | 5 3/4"                                                                                                                                                                       |
| Height (inch)                            | 36"                                                                                                                                                                          |
| Number of doors                          | 2                                                                                                                                                                            |
| Adjustable shelves                       | 4                                                                                                                                                                            |
| Specifications                           |                                                                                                                                                                              |
| Recommended Use                          | Domestic, Hotel & Commercial                                                                                                                                                 |
| Mirror Trim Material                     | American Oak veneer                                                                                                                                                          |
| Mirror Frame Material                    | Handcrafted mitrered frame in<br>American Oak veneer with 2 Pack<br>Polyurethane on High Moisture<br>Resistant MDF                                                           |
| Door Design                              | Soft close doors with Blum hinges                                                                                                                                            |
| Mirror Material                          | Copper free mirror                                                                                                                                                           |
| Mirror trim & Mirrored cabinet<br>Finish | Pony Oak                                                                                                                                                                     |
| Fixing                                   | Bolted / Screwed to Wall by a Licensed<br>Trades Person (not included) Please<br>refer to the Installation instructions.<br>Document on the Website for more<br>information. |
| Designed in                              | Australia                                                                                                                                                                    |
| Manufactured in                          | Vietnam                                                                                                                                                                      |