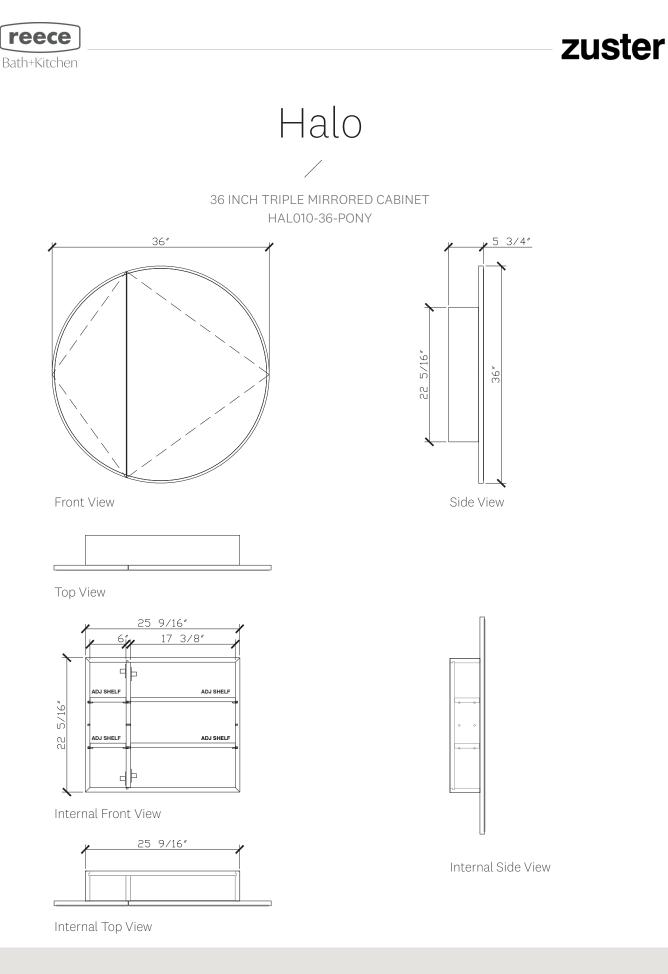

## 36 INCH TRIPLE MIRRORED CABINET HAL010-36-PONY

Halo

### 36 INCH TRIPLE MIRRORED CABINET HAL010-36-PONY

| Standard Size                            |                                                                                                                                                                              |
|------------------------------------------|------------------------------------------------------------------------------------------------------------------------------------------------------------------------------|
| Width (inch)                             | 36"                                                                                                                                                                          |
| Depth (inch)                             | 5 3/4"                                                                                                                                                                       |
| Height (inch)                            | 36"                                                                                                                                                                          |
| Number of doors                          | 2                                                                                                                                                                            |
| Adjustable shelves                       | 4                                                                                                                                                                            |
| Specifications                           |                                                                                                                                                                              |
| Recommended Use                          | Domestic, Hotel & Commercial                                                                                                                                                 |
| Mirror Trim Material                     | American Oak veneer                                                                                                                                                          |
| Mirror Frame Material                    | Handcrafted mitrered frame in<br>American Oak veneer with 2 Pack<br>Polyurethane on High Moisture<br>Resistant MDF                                                           |
| Door Design                              | Soft close doors with Blum hinges                                                                                                                                            |
| Mirror Material                          | Copper free mirror                                                                                                                                                           |
| Mirror trim & Mirrored cabinet<br>Finish | Pony Oak                                                                                                                                                                     |
| Fixing                                   | Bolted / Screwed to Wall by a Licensed<br>Trades Person (not included) Please<br>refer to the Installation instructions.<br>Document on the Website for more<br>information. |
| Designed in                              | Australia                                                                                                                                                                    |
| Manufactured in                          | Vietnam                                                                                                                                                                      |