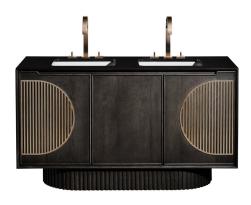

## Dusk

60 INCH VANITY UNIT DUS019-60-PONY

#### Designed in Australia by Zuster, and is available exclusively at Reece USA.

The Dusk vanity makes a striking statement to any bathroom, with custom crafted, fluted brass vertical plate inset into the door fronts and vertical highlights throughout. The vanity is floating on a scalloped oval base of solid American Oak, stained Pony Oak. Dusk features soft close doors with internal fixed shelves for additional storage.

### 60 INCH VANITY UNIT DUS019-60-PONY

| Standard Size           |                                                                                                                                                                  |
|-------------------------|------------------------------------------------------------------------------------------------------------------------------------------------------------------|
|                         |                                                                                                                                                                  |
| Width (inch)            | 60"                                                                                                                                                              |
| Depth (inch)            | 21 7/8"                                                                                                                                                          |
| Height (inch)           | 34"                                                                                                                                                              |
| Number of doors         | 3                                                                                                                                                                |
| Sinks                   | 2                                                                                                                                                                |
| Specifications          |                                                                                                                                                                  |
| Recommended Use         | Domestic, Hotel & Commercial                                                                                                                                     |
| Vanity Cabinet Material | American Oak solid and veneer                                                                                                                                    |
| Vanity Frame Material   | Handcrafted mitrered frame in<br>American Oak veneer with 2 Pack<br>Polyurethane on High Moisture<br>Resistant MDF                                               |
| Door Design             | Soft close doors with Blum hinges                                                                                                                                |
| Benchtop Material       | Midnight Quartz                                                                                                                                                  |
| Handles Material        | Pony Oak                                                                                                                                                         |
| Vanity Finish           | Pony Oak                                                                                                                                                         |
| Fixing                  | Bolted / Screwed to Wall by a Licensed Trades Person (not included) Please refer to the Installation instructions. Document on the Website for more information. |
| Designed in             | Australia                                                                                                                                                        |
| Manufactured in         | Vietnam                                                                                                                                                          |

# Dusk

60 INCH VANITY UNIT DUS019-60-PONY

Front View

Side View

Internal Front View

Internal Side View

Detail (bench top) Front View