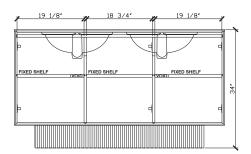

### 60 INCH VANITY UNIT DUS019-60-PONY

| Standard Size           |                                                                                                                                                                  |
|-------------------------|------------------------------------------------------------------------------------------------------------------------------------------------------------------|
|                         |                                                                                                                                                                  |
| Width (inch)            | 60"                                                                                                                                                              |
| Depth (inch)            | 21 7/8"                                                                                                                                                          |
| Height (inch)           | 34"                                                                                                                                                              |
| Number of doors         | 3                                                                                                                                                                |
| Sinks                   | 2                                                                                                                                                                |
| Specifications          |                                                                                                                                                                  |
| Recommended Use         | Domestic, Hotel & Commercial                                                                                                                                     |
| Vanity Cabinet Material | American Oak solid and veneer                                                                                                                                    |
| Vanity Frame Material   | Handcrafted mitrered frame in<br>American Oak veneer with 2 Pack<br>Polyurethane on High Moisture<br>Resistant MDF                                               |
| Door Design             | Soft close doors with Blum hinges                                                                                                                                |
| Benchtop Material       | Midnight Quartz                                                                                                                                                  |
| Handles Material        | Pony Oak                                                                                                                                                         |
| Vanity Finish           | Pony Oak                                                                                                                                                         |
| Fixing                  | Bolted / Screwed to Wall by a Licensed Trades Person (not included) Please refer to the Installation instructions. Document on the Website for more information. |
| Designed in             | Australia                                                                                                                                                        |
| Manufactured in         | Vietnam                                                                                                                                                          |

# Dusk

60 INCH VANITY UNIT DUS019-60-PONY

Front View

Side View

Internal Front View

Internal Side View

Detail (bench top) Front View