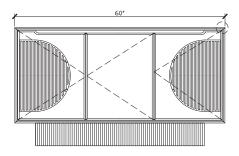

### 60 INCH VANITY UNIT DUS019-60-PONY

| Standard Size           |                                                                                                                                                                  |
|-------------------------|------------------------------------------------------------------------------------------------------------------------------------------------------------------|
|                         |                                                                                                                                                                  |
| Width (inch)            | 60"                                                                                                                                                              |
| Depth (inch)            | 21 7/8"                                                                                                                                                          |
| Height (inch)           | 34"                                                                                                                                                              |
| Number of doors         | 3                                                                                                                                                                |
| Sinks                   | 2                                                                                                                                                                |
| Specifications          |                                                                                                                                                                  |
| Recommended Use         | Domestic, Hotel & Commercial                                                                                                                                     |
| Vanity Cabinet Material | American Oak solid and veneer                                                                                                                                    |
| Vanity Frame Material   | Handcrafted mitrered frame in<br>American Oak veneer with 2 Pack<br>Polyurethane on High Moisture<br>Resistant MDF                                               |
| Door Design             | Soft close doors with Blum hinges                                                                                                                                |
| Benchtop Material       | Midnight Quartz                                                                                                                                                  |
| Handles Material        | Pony Oak                                                                                                                                                         |
| Vanity Finish           | Pony Oak                                                                                                                                                         |
| Fixing                  | Bolted / Screwed to Wall by a Licensed Trades Person (not included) Please refer to the Installation instructions. Document on the Website for more information. |
| Designed in             | Australia                                                                                                                                                        |
| Manufactured in         | Vietnam                                                                                                                                                          |

# Dusk

60 INCH VANITY UNIT DUS019-60-PONY

Front View

Side View

Internal Front View

Internal Side View

Detail (bench top) Front View