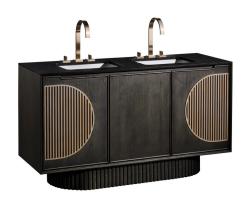

## Dusk

60 INCH VANITY UNIT DUS019-60-PONY

#### Designed in Australia by Zuster, and is available exclusively at Reece USA.

The Dusk vanity makes a striking statement to any bathroom, with custom crafted, fluted brass vertical plate inset into the door fronts and vertical highlights throughout. The vanity is floating on a scalloped oval base of solid American Oak, stained Pony Oak. Dusk features soft close doors with internal fixed shelves for additional storage.

### 60 INCH VANITY UNIT DUS019-60-PONY

| Standard Size           |                                                                                                                                                                  |
|-------------------------|------------------------------------------------------------------------------------------------------------------------------------------------------------------|
|                         |                                                                                                                                                                  |
| Width (inch)            | 60"                                                                                                                                                              |
| Depth (inch)            | 21 7/8"                                                                                                                                                          |
| Height (inch)           | 34"                                                                                                                                                              |
| Number of doors         | 3                                                                                                                                                                |
| Sinks                   | 2                                                                                                                                                                |
| Specifications          |                                                                                                                                                                  |
| Recommended Use         | Domestic, Hotel & Commercial                                                                                                                                     |
| Vanity Cabinet Material | American Oak solid and veneer                                                                                                                                    |
| Vanity Frame Material   | Handcrafted mitrered frame in<br>American Oak veneer with 2 Pack<br>Polyurethane on High Moisture<br>Resistant MDF                                               |
| Door Design             | Soft close doors with Blum hinges                                                                                                                                |
| Benchtop Material       | Midnight Quartz                                                                                                                                                  |
| Handles Material        | Pony Oak                                                                                                                                                         |
| Vanity Finish           | Pony Oak                                                                                                                                                         |
| Fixing                  | Bolted / Screwed to Wall by a Licensed Trades Person (not included) Please refer to the Installation instructions. Document on the Website for more information. |
| Designed in             | Australia                                                                                                                                                        |
| Manufactured in         | Vietnam                                                                                                                                                          |

# Dusk

60 INCH VANITY UNIT DUS019-60-PONY

Front View

Side View

Internal Front View

Internal Side View

Detail (bench top) Front View

#### Waste and taphole cutout -

Sink: Kohler caxton rectangle 20-1/4" rectangular undermount bathroom sink K-20000-0 - Sold Separately

Faucet: Dornbracht Mem Three-hole basin mixer with pop-up waste 20 715 782-280010 - Brushed Durabrass (23KT Gold) - Sold Separately

Double sink only

Waste Cutout Top View

Basin Top View