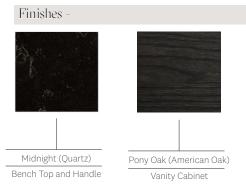

### 60 INCH VANITY UNIT DUS019-60-PONY

| Standard Size           |                                                                                                                                                                  |
|-------------------------|------------------------------------------------------------------------------------------------------------------------------------------------------------------|
|                         |                                                                                                                                                                  |
| Width (inch)            | 60"                                                                                                                                                              |
| Depth (inch)            | 21 7/8"                                                                                                                                                          |
| Height (inch)           | 34"                                                                                                                                                              |
| Number of doors         | 3                                                                                                                                                                |
| Sinks                   | 2                                                                                                                                                                |
| Specifications          |                                                                                                                                                                  |
| Recommended Use         | Domestic, Hotel & Commercial                                                                                                                                     |
| Vanity Cabinet Material | American Oak solid and veneer                                                                                                                                    |
| Vanity Frame Material   | Handcrafted mitrered frame in<br>American Oak veneer with 2 Pack<br>Polyurethane on High Moisture<br>Resistant MDF                                               |
| Door Design             | Soft close doors with Blum hinges                                                                                                                                |
| Benchtop Material       | Midnight Quartz                                                                                                                                                  |
| Handles Material        | Pony Oak                                                                                                                                                         |
| Vanity Finish           | Pony Oak                                                                                                                                                         |
| Fixing                  | Bolted / Screwed to Wall by a Licensed Trades Person (not included) Please refer to the Installation instructions. Document on the Website for more information. |
| Designed in             | Australia                                                                                                                                                        |
| Manufactured in         | Vietnam                                                                                                                                                          |

High quality moisture resistant American Oak veneer and solid American Oak.