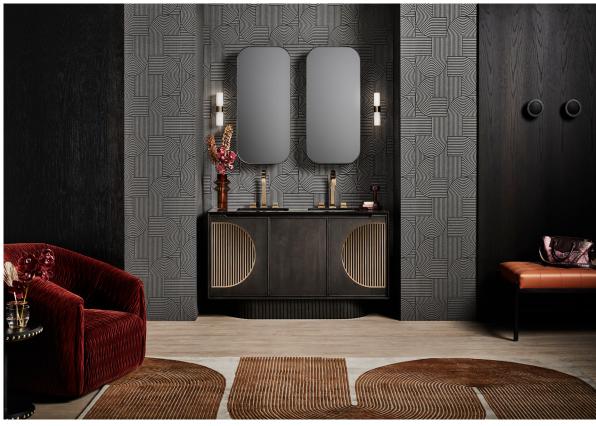

## Dusk

60 INCH VANITY UNIT DUS019-60-PONY

#### Designed in Australia by Zuster, and is available exclusively at Reece USA.

The Dusk vanity makes a striking statement to any bathroom, with custom crafted, fluted brass vertical plate inset into the door fronts and vertical highlights throughout. The vanity is floating on a scalloped oval base of solid American Oak, stained Pony Oak. Dusk features soft close doors with internal fixed shelves for additional storage.

## Dusk

### 60 INCH VANITY UNIT DUS019-60-PONY

| Standard Size           |                                                                                                                                                                  |
|-------------------------|------------------------------------------------------------------------------------------------------------------------------------------------------------------|
|                         |                                                                                                                                                                  |
| Width (inch)            | 60"                                                                                                                                                              |
| Depth (inch)            | 21 7/8"                                                                                                                                                          |
| Height (inch)           | 34"                                                                                                                                                              |
| Number of doors         | 3                                                                                                                                                                |
| Sinks                   | 2                                                                                                                                                                |
| Specifications          |                                                                                                                                                                  |
| Recommended Use         | Domestic, Hotel & Commercial                                                                                                                                     |
| Vanity Cabinet Material | American Oak solid and veneer                                                                                                                                    |
| Vanity Frame Material   | Handcrafted mitrered frame in<br>American Oak veneer with 2 Pack<br>Polyurethane on High Moisture<br>Resistant MDF                                               |
| Door Design             | Soft close doors with Blum hinges                                                                                                                                |
| Benchtop Material       | Midnight Quartz                                                                                                                                                  |
| Handles Material        | Pony Oak                                                                                                                                                         |
| Vanity Finish           | Pony Oak                                                                                                                                                         |
| Fixing                  | Bolted / Screwed to Wall by a Licensed Trades Person (not included) Please refer to the Installation instructions. Document on the Website for more information. |
| Designed in             | Australia                                                                                                                                                        |
| Manufactured in         | Vietnam                                                                                                                                                          |

# Dusk

60 INCH VANITY UNIT DUS019-60-PONY

Front View

Side View

Internal Front View

Internal Side View

Detail (bench top) Front View