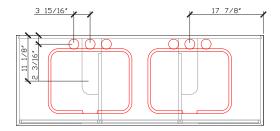

#### Waste and taphole cutout -

Sink: Kohler caxton rectangle 20-1/4" rectangular undermount bathroom sink K-20000-0 - Sold Separately

Faucet: Dornbracht Mem Three-hole basin mixer with pop-up waste 20 715 782-280010 - Brushed Durabrass (23KT Gold) - Sold Separately

Double sink only

Waste Cutout Top View

Basin Top View