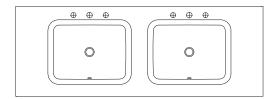

# Dusk

60 INCH VANITY UNIT DUS019-60-PONY

Front View

Side View

Internal Front View

Internal Side View

Detail (bench top) Front View

#### Waste and taphole cutout -

Sink: Kohler caxton rectangle 20-1/4" rectangular undermount bathroom sink K-20000-0 - Sold Separately

Faucet: Dornbracht Mem Three-hole basin mixer with pop-up waste 20 715 782-280010 - Brushed Durabrass (23KT Gold) - Sold Separately