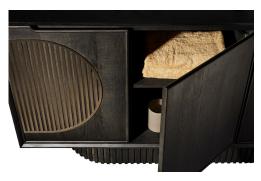

## Dusk

60 INCH VANITY UNIT DUS019-60-PONY

#### Designed in Australia by Zuster, and is available exclusively at Reece USA.

The Dusk vanity makes a striking statement to any bathroom, with custom crafted, fluted brass vertical plate inset into the door fronts and vertical highlights throughout. The vanity is floating on a scalloped oval base of solid American Oak, stained Pony Oak. Dusk features soft close doors with internal fixed shelves for additional storage.