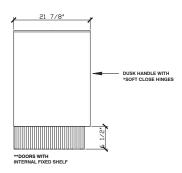

### 60 INCH VANITY UNIT DUS019-60-PONY

| Standard Size           |                                                                                                                                                                  |
|-------------------------|------------------------------------------------------------------------------------------------------------------------------------------------------------------|
|                         |                                                                                                                                                                  |
| Width (inch)            | 60"                                                                                                                                                              |
| Depth (inch)            | 21 7/8"                                                                                                                                                          |
| Height (inch)           | 34"                                                                                                                                                              |
| Number of doors         | 3                                                                                                                                                                |
| Sinks                   | 2                                                                                                                                                                |
| Specifications          |                                                                                                                                                                  |
| Recommended Use         | Domestic, Hotel & Commercial                                                                                                                                     |
| Vanity Cabinet Material | American Oak solid and veneer                                                                                                                                    |
| Vanity Frame Material   | Handcrafted mitrered frame in<br>American Oak veneer with 2 Pack<br>Polyurethane on High Moisture<br>Resistant MDF                                               |
| Door Design             | Soft close doors with Blum hinges                                                                                                                                |
| Benchtop Material       | Midnight Quartz                                                                                                                                                  |
| Handles Material        | Pony Oak                                                                                                                                                         |
| Vanity Finish           | Pony Oak                                                                                                                                                         |
| Fixing                  | Bolted / Screwed to Wall by a Licensed Trades Person (not included) Please refer to the Installation instructions. Document on the Website for more information. |
| Designed in             | Australia                                                                                                                                                        |
| Manufactured in         | Vietnam                                                                                                                                                          |

# Dusk

60 INCH VANITY UNIT DUS019-60-PONY

Front View

Side View

Internal Front View

Internal Side View

Detail (bench top) Front View