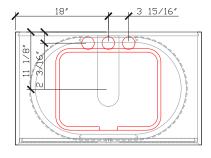

#### Waste and taphole cutout -

Sink: Kohler caxton rectangle 20-1/4" rectangular undermount bathroom sink K-20000-0 - Sold Separately

Faucet: Dornbracht Mem Three-hole basin mixer with pop-up waste 20 715 782-280010 - Brushed Durabrass (23KT Gold) - Sold Separately

Centre sink only

Waste Cutout Top View

Basin Top View