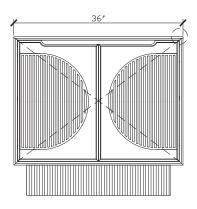

### 36 INCH VANITY UNIT DUS018-36-PONY

### 36 INCH VANITY UNIT DUS018-36-PONY

| 0, 1.10                 |                                                                                                                                                                  |
|-------------------------|------------------------------------------------------------------------------------------------------------------------------------------------------------------|
| Standard Size           |                                                                                                                                                                  |
| Width (inch)            | 36"                                                                                                                                                              |
| Depth (inch)            | 21 7/8"                                                                                                                                                          |
| Height (inch)           | 34"                                                                                                                                                              |
| Number of doors         | 2                                                                                                                                                                |
| Sinks                   | 1                                                                                                                                                                |
| Specifications          |                                                                                                                                                                  |
| Recommended Use         | Domestic, Hotel & Commercial                                                                                                                                     |
| Vanity Cabinet Material | American Oak solid and veneer                                                                                                                                    |
| Vanity Frame Material   | Handcrafted mitrered frame in<br>American Oak veneer with 2 Pack<br>Polyurethane on High Moisture<br>Resistant MDF                                               |
| Door Design             | Soft close doors with Blum hinges                                                                                                                                |
| Benchtop Material       | Midnight Quartz                                                                                                                                                  |
| Handles Material        | Pony Oak                                                                                                                                                         |
| Vanity Finish           | Pony Oak                                                                                                                                                         |
| Fixing                  | Bolted / Screwed to Wall by a Licensed Trades Person (not included) Please refer to the Installation instructions. Document on the Website for more information. |
| Designed in             | Australia                                                                                                                                                        |
| Manufactured in         | Vietnam                                                                                                                                                          |

# Dusk

36 INCH VANITY UNIT DUS018-36-PONY

Front View

Internal Front View

Detail (bench top) Front View

Side View

Internal Side View