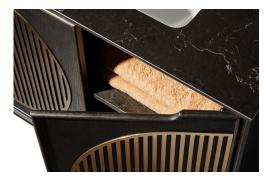

#### Designed in Australia by Zuster, and is available exclusively at Reece USA.

The Dusk vanity makes a striking statement to any bathroom, with custom crafted, fluted brass vertical plate inset into the door fronts and vertical highlights throughout. The vanity is floating on a scalloped oval base of solid American Oak, stained Pony Oak. Dusk features soft close doors with internal fixed shelves for additional storage.

High quality moisture resistant American Oak veneer and solid American Oak.