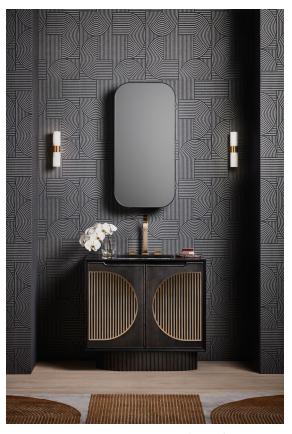

## Dusk

/

### 36 INCH VANITY UNIT DUS018-36-PONY

#### Designed in Australia by Zuster, and is available exclusively at Reece USA.

The Dusk vanity makes a striking statement to any bathroom, with custom crafted, fluted brass vertical plate inset into the door fronts and vertical highlights throughout. The vanity is floating on a scalloped oval base of solid American Oak, stained Pony Oak. Dusk features soft close doors with internal fixed shelves for additional storage.