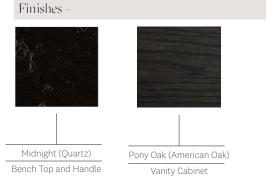

### 36 INCH VANITY UNIT DUS018-36-PONY

| 0, 1.10                 |                                                                                                                                                                  |
|-------------------------|------------------------------------------------------------------------------------------------------------------------------------------------------------------|
| Standard Size           |                                                                                                                                                                  |
| Width (inch)            | 36"                                                                                                                                                              |
| Depth (inch)            | 21 7/8"                                                                                                                                                          |
| Height (inch)           | 34"                                                                                                                                                              |
| Number of doors         | 2                                                                                                                                                                |
| Sinks                   | 1                                                                                                                                                                |
| Specifications          |                                                                                                                                                                  |
| Recommended Use         | Domestic, Hotel & Commercial                                                                                                                                     |
| Vanity Cabinet Material | American Oak solid and veneer                                                                                                                                    |
| Vanity Frame Material   | Handcrafted mitrered frame in<br>American Oak veneer with 2 Pack<br>Polyurethane on High Moisture<br>Resistant MDF                                               |
| Door Design             | Soft close doors with Blum hinges                                                                                                                                |
| Benchtop Material       | Midnight Quartz                                                                                                                                                  |
| Handles Material        | Pony Oak                                                                                                                                                         |
| Vanity Finish           | Pony Oak                                                                                                                                                         |
| Fixing                  | Bolted / Screwed to Wall by a Licensed Trades Person (not included) Please refer to the Installation instructions. Document on the Website for more information. |
| Designed in             | Australia                                                                                                                                                        |
| Manufactured in         | Vietnam                                                                                                                                                          |

High quality moisture resistant American Oak veneer and solid American Oak.