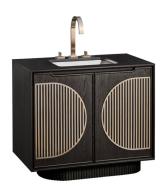

#### Waste and taphole cutout -

Sink: Kohler caxton rectangle 20-1/4" rectangular undermount bathroom sink K-20000-0 - Sold Separately

Faucet: Dornbracht Mem Three-hole basin mixer with pop-up waste 20 715 782-280010 - Brushed Durabrass (23KT Gold) - Sold Separately

Centre sink only

Waste Cutout Top View

Basin Top View