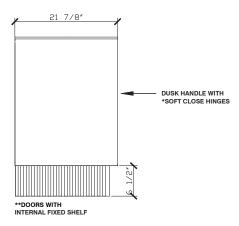

#### Designed in Australia by Zuster, and is available exclusively at Reece USA.

The Dusk vanity makes a striking statement to any bathroom, with custom crafted, fluted brass vertical plate inset into the door fronts and vertical highlights throughout. The vanity is floating on a scalloped oval base of solid American Oak, stained Pony Oak. Dusk features soft close doors with internal fixed shelves for additional storage.

### 36 INCH VANITY UNIT DUS018-36-PONY

| 0, 1.10                 |                                                                                                                                                                  |
|-------------------------|------------------------------------------------------------------------------------------------------------------------------------------------------------------|
| Standard Size           |                                                                                                                                                                  |
| Width (inch)            | 36"                                                                                                                                                              |
| Depth (inch)            | 21 7/8"                                                                                                                                                          |
| Height (inch)           | 34"                                                                                                                                                              |
| Number of doors         | 2                                                                                                                                                                |
| Sinks                   | 1                                                                                                                                                                |
| Specifications          |                                                                                                                                                                  |
| Recommended Use         | Domestic, Hotel & Commercial                                                                                                                                     |
| Vanity Cabinet Material | American Oak solid and veneer                                                                                                                                    |
| Vanity Frame Material   | Handcrafted mitrered frame in<br>American Oak veneer with 2 Pack<br>Polyurethane on High Moisture<br>Resistant MDF                                               |
| Door Design             | Soft close doors with Blum hinges                                                                                                                                |
| Benchtop Material       | Midnight Quartz                                                                                                                                                  |
| Handles Material        | Pony Oak                                                                                                                                                         |
| Vanity Finish           | Pony Oak                                                                                                                                                         |
| Fixing                  | Bolted / Screwed to Wall by a Licensed Trades Person (not included) Please refer to the Installation instructions. Document on the Website for more information. |
| Designed in             | Australia                                                                                                                                                        |
| Manufactured in         | Vietnam                                                                                                                                                          |

# Dusk

36 INCH VANITY UNIT DUS018-36-PONY

Front View

Internal Front View

Detail (bench top) Front View

Side View

Internal Side View