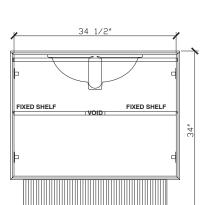

### 36 INCH VANITY UNIT DUS018-36-PONY

| 0, 1.10                 |                                                                                                                                                                  |
|-------------------------|------------------------------------------------------------------------------------------------------------------------------------------------------------------|
| Standard Size           |                                                                                                                                                                  |
| Width (inch)            | 36"                                                                                                                                                              |
| Depth (inch)            | 21 7/8"                                                                                                                                                          |
| Height (inch)           | 34"                                                                                                                                                              |
| Number of doors         | 2                                                                                                                                                                |
| Sinks                   | 1                                                                                                                                                                |
| Specifications          |                                                                                                                                                                  |
| Recommended Use         | Domestic, Hotel & Commercial                                                                                                                                     |
| Vanity Cabinet Material | American Oak solid and veneer                                                                                                                                    |
| Vanity Frame Material   | Handcrafted mitrered frame in<br>American Oak veneer with 2 Pack<br>Polyurethane on High Moisture<br>Resistant MDF                                               |
| Door Design             | Soft close doors with Blum hinges                                                                                                                                |
| Benchtop Material       | Midnight Quartz                                                                                                                                                  |
| Handles Material        | Pony Oak                                                                                                                                                         |
| Vanity Finish           | Pony Oak                                                                                                                                                         |
| Fixing                  | Bolted / Screwed to Wall by a Licensed Trades Person (not included) Please refer to the Installation instructions. Document on the Website for more information. |
| Designed in             | Australia                                                                                                                                                        |
| Manufactured in         | Vietnam                                                                                                                                                          |

# Dusk

36 INCH VANITY UNIT DUS018-36-PONY

Front View

Internal Front View

Detail (bench top) Front View

Side View

Internal Side View