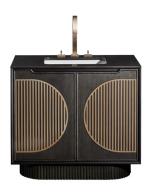

#### Designed in Australia by Zuster, and is available exclusively at Reece USA.

The Dusk vanity makes a striking statement to any bathroom, with custom crafted, fluted brass vertical plate inset into the door fronts and vertical highlights throughout. The vanity is floating on a scalloped oval base of solid American Oak, stained Pony Oak. Dusk features soft close doors with internal fixed shelves for additional storage.

### 36 INCH VANITY UNIT DUS018-36-PONY

| 0, 1.10                 |                                                                                                                                                                  |
|-------------------------|------------------------------------------------------------------------------------------------------------------------------------------------------------------|
| Standard Size           |                                                                                                                                                                  |
| Width (inch)            | 36"                                                                                                                                                              |
| Depth (inch)            | 21 7/8"                                                                                                                                                          |
| Height (inch)           | 34"                                                                                                                                                              |
| Number of doors         | 2                                                                                                                                                                |
| Sinks                   | 1                                                                                                                                                                |
| Specifications          |                                                                                                                                                                  |
| Recommended Use         | Domestic, Hotel & Commercial                                                                                                                                     |
| Vanity Cabinet Material | American Oak solid and veneer                                                                                                                                    |
| Vanity Frame Material   | Handcrafted mitrered frame in<br>American Oak veneer with 2 Pack<br>Polyurethane on High Moisture<br>Resistant MDF                                               |
| Door Design             | Soft close doors with Blum hinges                                                                                                                                |
| Benchtop Material       | Midnight Quartz                                                                                                                                                  |
| Handles Material        | Pony Oak                                                                                                                                                         |
| Vanity Finish           | Pony Oak                                                                                                                                                         |
| Fixing                  | Bolted / Screwed to Wall by a Licensed Trades Person (not included) Please refer to the Installation instructions. Document on the Website for more information. |
| Designed in             | Australia                                                                                                                                                        |
| Manufactured in         | Vietnam                                                                                                                                                          |