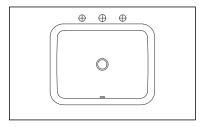

#### Waste and taphole cutout -

Sink: Kohler caxton rectangle 20-1/4" rectangular undermount bathroom sink K-20000-0 - Sold Separately

Faucet: Dornbracht Mem Three-hole basin mixer with pop-up waste 20 715 782-280010 - Brushed Durabrass (23KT Gold) - Sold Separately

Centre sink only

Waste Cutout Top View

Basin Top View