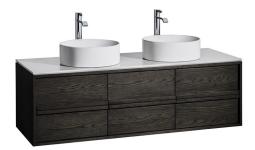

# Butterfly 60 INCH VANITY UNIT

BUT002-60-PONY

### Designed in Australia by Zuster, and is available exclusively at Reece USA.

The Butterfly vanity was named for its signature Zuster-designed 'butterfly' handle, a handle featured through their generational design history and reinvented for each new collection. Butterfly pays homage to craftsmanship and bespoke design with a series of cleverly integrated luxuries, drawer storage and premium quality construction. Butterfly is constructed from rich American Oak, stained Pony Oak and with three deep drawers and an internal fixed shelf for additional storage.

# Butterfly

60 INCH VANITY UNIT BUT002-60-PONY

| Standard Size           |                                                                                                                                                                              |
|-------------------------|------------------------------------------------------------------------------------------------------------------------------------------------------------------------------|
| Width (inch)            | 60"                                                                                                                                                                          |
| Depth (inch)            | 21 7/8"                                                                                                                                                                      |
| Height (inch)           | 19"                                                                                                                                                                          |
| Number of drawers       | 3                                                                                                                                                                            |
| Sinks                   | 2                                                                                                                                                                            |
| Specifications          |                                                                                                                                                                              |
| Recommended Use         | Domestic, Hotel & Commercial                                                                                                                                                 |
| Vanity Cabinet Material | American Oak solid and veneer                                                                                                                                                |
| Vanity Frame Material   | Handcrafted mitrered frame in<br>American Oak veneer with 2 Pack<br>Polyurethane on High Moisture<br>Resistant MDF                                                           |
| Door Design             | Soft close drawers with Blum hinges                                                                                                                                          |
| Benchtop Material       | Storm Quartz                                                                                                                                                                 |
| Handles Material        | Pony Oak                                                                                                                                                                     |
| Vanity Finish           | Pony Oak                                                                                                                                                                     |
| Fixing                  | Bolted / Screwed to Wall by a Licensed<br>Trades Person (not included) Please<br>refer to the Installation instructions.<br>Document on the Website for more<br>information. |
| Designed in             | Australia                                                                                                                                                                    |
| Manufactured in         | Vietnam                                                                                                                                                                      |