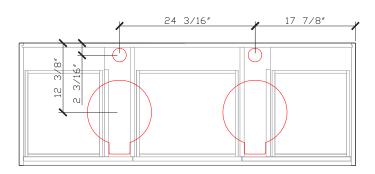

### Waste and taphole cutout -

Sink: Kohler Vox vessel bathroom sink K-14800-0 - Sold Separately

Faucet: Dornbracht Imo Single-lever basin mixer with raised base without pop-up waste 33 537 670-00 - Sold Separately

Double sink **only** 

Waste Cutout Top View

Basin Top View