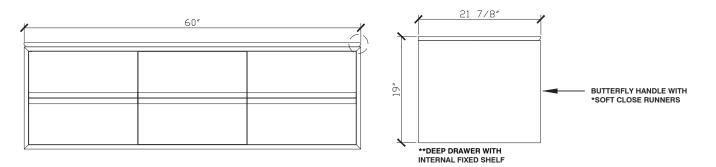

# Butterfly

60 INCH VANITY UNIT BUT002-60-PONY

| Standard Size           |                                                                                                                                                                              |
|-------------------------|------------------------------------------------------------------------------------------------------------------------------------------------------------------------------|
| Width (inch)            | 60"                                                                                                                                                                          |
| Depth (inch)            | 21 7/8"                                                                                                                                                                      |
| Height (inch)           | 19"                                                                                                                                                                          |
| Number of drawers       | 3                                                                                                                                                                            |
| Sinks                   | 2                                                                                                                                                                            |
| Specifications          |                                                                                                                                                                              |
| Recommended Use         | Domestic, Hotel & Commercial                                                                                                                                                 |
| Vanity Cabinet Material | American Oak solid and veneer                                                                                                                                                |
| Vanity Frame Material   | Handcrafted mitrered frame in<br>American Oak veneer with 2 Pack<br>Polyurethane on High Moisture<br>Resistant MDF                                                           |
| Door Design             | Soft close drawers with Blum hinges                                                                                                                                          |
| Benchtop Material       | Storm Quartz                                                                                                                                                                 |
| Handles Material        | Pony Oak                                                                                                                                                                     |
| Vanity Finish           | Pony Oak                                                                                                                                                                     |
| Fixing                  | Bolted / Screwed to Wall by a Licensed<br>Trades Person (not included) Please<br>refer to the Installation instructions.<br>Document on the Website for more<br>information. |
| Designed in             | Australia                                                                                                                                                                    |
| Manufactured in         | Vietnam                                                                                                                                                                      |