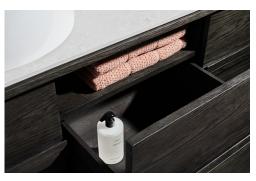

### Designed in Australia by Zuster, and is available exclusively at Reece USA.

The Butterfly vanity was named for its signature Zuster-designed 'butterfly' handle, a handle featured through their generational design history and reinvented for each new collection. Butterfly pays homage to craftsmanship and bespoke design with a series of cleverly integrated luxuries, drawer storage and premium quality construction. Butterfly is constructed from rich American Oak, stained Pony Oak and with three deep drawers and an internal fixed shelf for additional storage.

# Butterfly

60 INCH VANITY UNIT BUT002-60-PONY

Front View

Side View

Internal Front View

Internal Side View

Detail (bench top) Front View