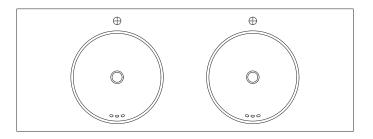

### Waste and taphole cutout -

Sink: Kohler Vox vessel bathroom sink K-14800-0 - Sold Separately

Faucet: Dornbracht Imo Single-lever basin mixer with raised base without pop-up waste 33 537 670-00 - Sold Separately

Double sink **only** 

Waste Cutout Top View

Basin Top View