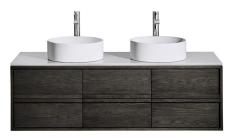

# Butterfly 60 INCH VANITY UNIT

BUT002-60-PONY

### Designed in Australia by Zuster, and is available exclusively at Reece USA.

The Butterfly vanity was named for its signature Zuster-designed 'butterfly' handle, a handle featured through their generational design history and reinvented for each new collection. Butterfly pays homage to craftsmanship and bespoke design with a series of cleverly integrated luxuries, drawer storage and premium quality construction. Butterfly is constructed from rich American Oak, stained Pony Oak and with three deep drawers and an internal fixed shelf for additional storage.

# Butterfly

60 INCH VANITY UNIT BUT002-60-PONY

| Standard Size           |                                                                                                                                                                              |
|-------------------------|------------------------------------------------------------------------------------------------------------------------------------------------------------------------------|
| Width (inch)            | 60"                                                                                                                                                                          |
| Depth (inch)            | 21 7/8"                                                                                                                                                                      |
| Height (inch)           | 19"                                                                                                                                                                          |
| Number of drawers       | 3                                                                                                                                                                            |
| Sinks                   | 2                                                                                                                                                                            |
| Specifications          |                                                                                                                                                                              |
| Recommended Use         | Domestic, Hotel & Commercial                                                                                                                                                 |
| Vanity Cabinet Material | American Oak solid and veneer                                                                                                                                                |
| Vanity Frame Material   | Handcrafted mitrered frame in<br>American Oak veneer with 2 Pack<br>Polyurethane on High Moisture<br>Resistant MDF                                                           |
| Door Design             | Soft close drawers with Blum hinges                                                                                                                                          |
| Benchtop Material       | Storm Quartz                                                                                                                                                                 |
| Handles Material        | Pony Oak                                                                                                                                                                     |
| Vanity Finish           | Pony Oak                                                                                                                                                                     |
| Fixing                  | Bolted / Screwed to Wall by a Licensed<br>Trades Person (not included) Please<br>refer to the Installation instructions.<br>Document on the Website for more<br>information. |
| Designed in             | Australia                                                                                                                                                                    |
| Manufactured in         | Vietnam                                                                                                                                                                      |