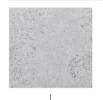

# Butterfly

60 INCH VANITY UNIT BUT002-60-PONY

| Standard Size           |                                                                                                                                                                              |
|-------------------------|------------------------------------------------------------------------------------------------------------------------------------------------------------------------------|
| Width (inch)            | 60"                                                                                                                                                                          |
| Depth (inch)            | 21 7/8"                                                                                                                                                                      |
| Height (inch)           | 19"                                                                                                                                                                          |
| Number of drawers       | 3                                                                                                                                                                            |
| Sinks                   | 2                                                                                                                                                                            |
| Specifications          |                                                                                                                                                                              |
| Recommended Use         | Domestic, Hotel & Commercial                                                                                                                                                 |
| Vanity Cabinet Material | American Oak solid and veneer                                                                                                                                                |
| Vanity Frame Material   | Handcrafted mitrered frame in<br>American Oak veneer with 2 Pack<br>Polyurethane on High Moisture<br>Resistant MDF                                                           |
| Door Design             | Soft close drawers with Blum hinges                                                                                                                                          |
| Benchtop Material       | Storm Quartz                                                                                                                                                                 |
| Handles Material        | Pony Oak                                                                                                                                                                     |
| Vanity Finish           | Pony Oak                                                                                                                                                                     |
| Fixing                  | Bolted / Screwed to Wall by a Licensed<br>Trades Person (not included) Please<br>refer to the Installation instructions.<br>Document on the Website for more<br>information. |
| Designed in             | Australia                                                                                                                                                                    |
| Manufactured in         | Vietnam                                                                                                                                                                      |