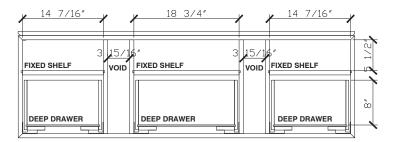

### Designed in Australia by Zuster, and is available exclusively at Reece USA.

The Butterfly vanity was named for its signature Zuster-designed 'butterfly' handle, a handle featured through their generational design history and reinvented for each new collection. Butterfly pays homage to craftsmanship and bespoke design with a series of cleverly integrated luxuries, drawer storage and premium quality construction. Butterfly is constructed from rich American Oak, stained Pony Oak and with three deep drawers and an internal fixed shelf for additional storage.

# Butterfly

60 INCH VANITY UNIT BUT002-60-PONY

| Standard Size           |                                                                                                                                                                              |
|-------------------------|------------------------------------------------------------------------------------------------------------------------------------------------------------------------------|
| Width (inch)            | 60"                                                                                                                                                                          |
| Depth (inch)            | 21 7/8"                                                                                                                                                                      |
| Height (inch)           | 19"                                                                                                                                                                          |
| Number of drawers       | 3                                                                                                                                                                            |
| Sinks                   | 2                                                                                                                                                                            |
| Specifications          |                                                                                                                                                                              |
| Recommended Use         | Domestic, Hotel & Commercial                                                                                                                                                 |
| Vanity Cabinet Material | American Oak solid and veneer                                                                                                                                                |
| Vanity Frame Material   | Handcrafted mitrered frame in<br>American Oak veneer with 2 Pack<br>Polyurethane on High Moisture<br>Resistant MDF                                                           |
| Door Design             | Soft close drawers with Blum hinges                                                                                                                                          |
| Benchtop Material       | Storm Quartz                                                                                                                                                                 |
| Handles Material        | Pony Oak                                                                                                                                                                     |
| Vanity Finish           | Pony Oak                                                                                                                                                                     |
| Fixing                  | Bolted / Screwed to Wall by a Licensed<br>Trades Person (not included) Please<br>refer to the Installation instructions.<br>Document on the Website for more<br>information. |
| Designed in             | Australia                                                                                                                                                                    |
| Manufactured in         | Vietnam                                                                                                                                                                      |