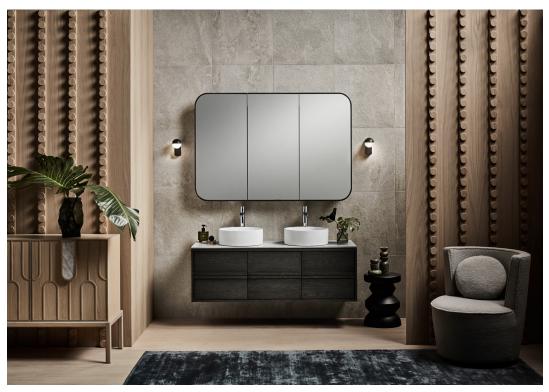

# Butterfly 60 INCH VANITY UNIT

BUT002-60-PONY

### Designed in Australia by Zuster, and is available exclusively at Reece USA.

The Butterfly vanity was named for its signature Zuster-designed 'butterfly' handle, a handle featured through their generational design history and reinvented for each new collection. Butterfly pays homage to craftsmanship and bespoke design with a series of cleverly integrated luxuries, drawer storage and premium quality construction. Butterfly is constructed from rich American Oak, stained Pony Oak and with three deep drawers and an internal fixed shelf for additional storage.

# Butterfly

60 INCH VANITY UNIT BUT002-60-PONY

| Standard Size           |                                                                                                                                                                              |
|-------------------------|------------------------------------------------------------------------------------------------------------------------------------------------------------------------------|
| Width (inch)            | 60"                                                                                                                                                                          |
| Depth (inch)            | 21 7/8"                                                                                                                                                                      |
| Height (inch)           | 19"                                                                                                                                                                          |
| Number of drawers       | 3                                                                                                                                                                            |
| Sinks                   | 2                                                                                                                                                                            |
| Specifications          |                                                                                                                                                                              |
| Recommended Use         | Domestic, Hotel & Commercial                                                                                                                                                 |
| Vanity Cabinet Material | American Oak solid and veneer                                                                                                                                                |
| Vanity Frame Material   | Handcrafted mitrered frame in<br>American Oak veneer with 2 Pack<br>Polyurethane on High Moisture<br>Resistant MDF                                                           |
| Door Design             | Soft close drawers with Blum hinges                                                                                                                                          |
| Benchtop Material       | Storm Quartz                                                                                                                                                                 |
| Handles Material        | Pony Oak                                                                                                                                                                     |
| Vanity Finish           | Pony Oak                                                                                                                                                                     |
| Fixing                  | Bolted / Screwed to Wall by a Licensed<br>Trades Person (not included) Please<br>refer to the Installation instructions.<br>Document on the Website for more<br>information. |
| Designed in             | Australia                                                                                                                                                                    |
| Manufactured in         | Vietnam                                                                                                                                                                      |