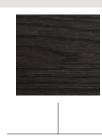

# Butterfly

60 INCH VANITY UNIT BUT002-60-PONY

| Standard Size           |                                                                                                                                                                              |
|-------------------------|------------------------------------------------------------------------------------------------------------------------------------------------------------------------------|
| Width (inch)            | 60"                                                                                                                                                                          |
| Depth (inch)            | 21 7/8"                                                                                                                                                                      |
| Height (inch)           | 19"                                                                                                                                                                          |
| Number of drawers       | 3                                                                                                                                                                            |
| Sinks                   | 2                                                                                                                                                                            |
| Specifications          |                                                                                                                                                                              |
| Recommended Use         | Domestic, Hotel & Commercial                                                                                                                                                 |
| Vanity Cabinet Material | American Oak solid and veneer                                                                                                                                                |
| Vanity Frame Material   | Handcrafted mitrered frame in<br>American Oak veneer with 2 Pack<br>Polyurethane on High Moisture<br>Resistant MDF                                                           |
| Door Design             | Soft close drawers with Blum hinges                                                                                                                                          |
| Benchtop Material       | Storm Quartz                                                                                                                                                                 |
| Handles Material        | Pony Oak                                                                                                                                                                     |
| Vanity Finish           | Pony Oak                                                                                                                                                                     |
| Fixing                  | Bolted / Screwed to Wall by a Licensed<br>Trades Person (not included) Please<br>refer to the Installation instructions.<br>Document on the Website for more<br>information. |
| Designed in             | Australia                                                                                                                                                                    |
| Manufactured in         | Vietnam                                                                                                                                                                      |

### Finishes

Pony Oak (American Oak) Vanity Cabinet

High quality moisture resistant American Oak veneer and solid American Oak.