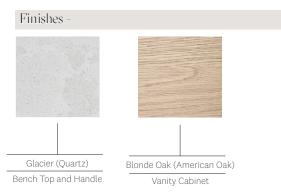

### 60 INCH VANITY UNIT BLO014-60-BLONDE

| Standard Size           |                                                                                                                                                                  |
|-------------------------|------------------------------------------------------------------------------------------------------------------------------------------------------------------|
| Width (inch)            | 60"                                                                                                                                                              |
| Depth (inch)            | 21 7/8"                                                                                                                                                          |
| Height (inch)           | 34"                                                                                                                                                              |
| Number of doors         | 3                                                                                                                                                                |
| Sinks                   | 2                                                                                                                                                                |
| Specifications          |                                                                                                                                                                  |
| Recommended Use         | Domestic, Hotel & Commercial                                                                                                                                     |
| Vanity Cabinet Material | American Oak solid and veneer                                                                                                                                    |
| Vanity Frame Material   | Handcrafted mitrered frame in<br>American Oak veneer with 2 Pack<br>Polyurethane on High Moisture<br>Resistant MDF                                               |
| Door Design             | Soft close doors with Blum hinges                                                                                                                                |
| Benchtop Material       | Glacier Quartz                                                                                                                                                   |
| Handles Material        | Glacier Quartz                                                                                                                                                   |
| Vanity Finish           | Blonde Oak                                                                                                                                                       |
| Fixing                  | Bolted / Screwed to Wall by a Licensed Trades Person (not included) Please refer to the Installation instructions. Document on the Website for more information. |
| Designed in             | Australia                                                                                                                                                        |
| Manufactured in         | Vietnam                                                                                                                                                          |

High quality moisture resistant American Oak veneer and solid American Oak.