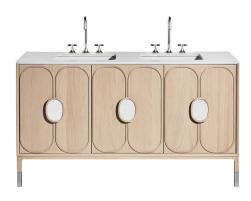

## Blossom

/

60 INCH VANITY UNIT BLO014-60-BLONDE

### 60 INCH VANITY UNIT BLO014-60-BLONDE

| Standard Size           |                                                                                                                                                                  |
|-------------------------|------------------------------------------------------------------------------------------------------------------------------------------------------------------|
| Width (inch)            | 60"                                                                                                                                                              |
| Depth (inch)            | 21 7/8"                                                                                                                                                          |
| Height (inch)           | 34"                                                                                                                                                              |
| Number of doors         | 3                                                                                                                                                                |
| Sinks                   | 2                                                                                                                                                                |
| Specifications          |                                                                                                                                                                  |
| Recommended Use         | Domestic, Hotel & Commercial                                                                                                                                     |
| Vanity Cabinet Material | American Oak solid and veneer                                                                                                                                    |
| Vanity Frame Material   | Handcrafted mitrered frame in<br>American Oak veneer with 2 Pack<br>Polyurethane on High Moisture<br>Resistant MDF                                               |
| Door Design             | Soft close doors with Blum hinges                                                                                                                                |
| Benchtop Material       | Glacier Quartz                                                                                                                                                   |
| Handles Material        | Glacier Quartz                                                                                                                                                   |
| Vanity Finish           | Blonde Oak                                                                                                                                                       |
| Fixing                  | Bolted / Screwed to Wall by a Licensed Trades Person (not included) Please refer to the Installation instructions. Document on the Website for more information. |
| Designed in             | Australia                                                                                                                                                        |
| Manufactured in         | Vietnam                                                                                                                                                          |