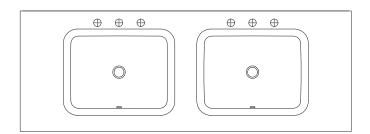

#### Waste and taphole cutout -

Sink: Kohler caxton rectangle 20-1/4" rectangular undermount bathroom sink K-20000-0 - Sold Separately

Faucet: Dornbracht Vaia Three-hole basin mixer with pop-up waste 20 713 809-08 - Platinum - Sold Separately

Double sink **only** 

Waste Cutout Top View

Basin Top View