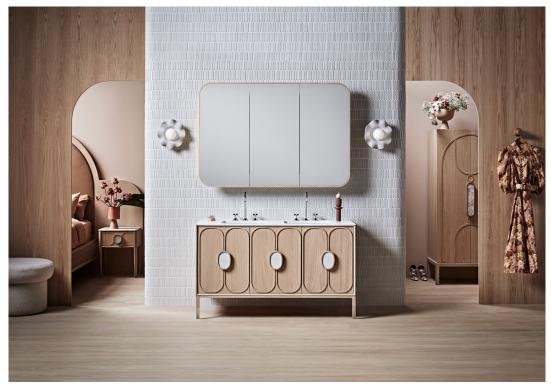

## Blossom

/

60 INCH VANITY UNIT BLO014-60-BLONDE

#### Designed in Australia by Zuster, and is available exclusively at Reece USA.

Blossom is inspired by the beauty of flora, and is the hand-crafted centerpiece of the bathroom with it's organic shapes and feminine lines. Unique, organic, three-dimensional routed wood paneling combines with a stunning Glacier Quartz top and inlaid handles for the ultimate statement in materiality. Blossom features three soft close doors and internal shelf for additional storage. Made from American Oak, Blossom brings luxurious tactility and design to your bathroom space.