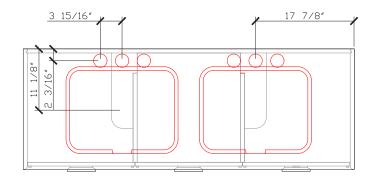

#### Waste and taphole cutout -

Sink: Kohler caxton rectangle 20-1/4" rectangular undermount bathroom sink K-20000-0 - Sold Separately

Faucet: Dornbracht Vaia Three-hole basin mixer with pop-up waste 20 713 809-08 - Platinum - Sold Separately

Double sink **only** 

Waste Cutout Top View

Basin Top View