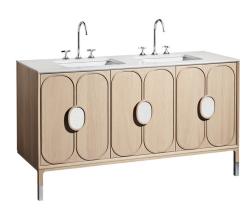

#### Waste and taphole cutout -

Sink: Kohler caxton rectangle 20-1/4" rectangular undermount bathroom sink K-20000-0 - Sold Separately

Faucet: Dornbracht Vaia Three-hole basin mixer with pop-up waste 20 713 809-08 - Platinum - Sold Separately