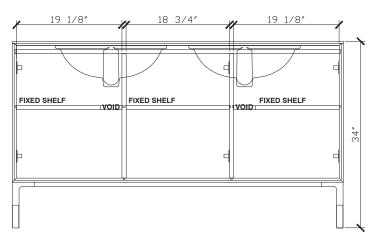

### 60 INCH VANITY UNIT BLO014-60-BLONDE

| Standard Size           |                                                                                                                                                                  |
|-------------------------|------------------------------------------------------------------------------------------------------------------------------------------------------------------|
| Width (inch)            | 60"                                                                                                                                                              |
| Depth (inch)            | 21 7/8"                                                                                                                                                          |
| Height (inch)           | 34"                                                                                                                                                              |
| Number of doors         | 3                                                                                                                                                                |
| Sinks                   | 2                                                                                                                                                                |
| Specifications          |                                                                                                                                                                  |
| Recommended Use         | Domestic, Hotel & Commercial                                                                                                                                     |
| Vanity Cabinet Material | American Oak solid and veneer                                                                                                                                    |
| Vanity Frame Material   | Handcrafted mitrered frame in<br>American Oak veneer with 2 Pack<br>Polyurethane on High Moisture<br>Resistant MDF                                               |
| Door Design             | Soft close doors with Blum hinges                                                                                                                                |
| Benchtop Material       | Glacier Quartz                                                                                                                                                   |
| Handles Material        | Glacier Quartz                                                                                                                                                   |
| Vanity Finish           | Blonde Oak                                                                                                                                                       |
| Fixing                  | Bolted / Screwed to Wall by a Licensed Trades Person (not included) Please refer to the Installation instructions. Document on the Website for more information. |
| Designed in             | Australia                                                                                                                                                        |
| Manufactured in         | Vietnam                                                                                                                                                          |

# Blossom

60 INCH VANITY UNIT BLO014-60-BLONDE

Front View

Side View

Internal Front View

Internal Side View

Detail (bench top) Front View