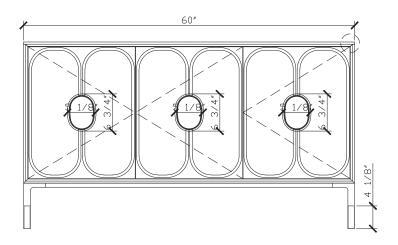

### 60 INCH VANITY UNIT BLO014-60-BLONDE

| Standard Size           |                                                                                                                                                                  |
|-------------------------|------------------------------------------------------------------------------------------------------------------------------------------------------------------|
| Width (inch)            | 60"                                                                                                                                                              |
| Depth (inch)            | 21 7/8"                                                                                                                                                          |
| Height (inch)           | 34"                                                                                                                                                              |
| Number of doors         | 3                                                                                                                                                                |
| Sinks                   | 2                                                                                                                                                                |
| Specifications          |                                                                                                                                                                  |
| Recommended Use         | Domestic, Hotel & Commercial                                                                                                                                     |
| Vanity Cabinet Material | American Oak solid and veneer                                                                                                                                    |
| Vanity Frame Material   | Handcrafted mitrered frame in<br>American Oak veneer with 2 Pack<br>Polyurethane on High Moisture<br>Resistant MDF                                               |
| Door Design             | Soft close doors with Blum hinges                                                                                                                                |
| Benchtop Material       | Glacier Quartz                                                                                                                                                   |
| Handles Material        | Glacier Quartz                                                                                                                                                   |
| Vanity Finish           | Blonde Oak                                                                                                                                                       |
| Fixing                  | Bolted / Screwed to Wall by a Licensed Trades Person (not included) Please refer to the Installation instructions. Document on the Website for more information. |
| Designed in             | Australia                                                                                                                                                        |
| Manufactured in         | Vietnam                                                                                                                                                          |

# Blossom

60 INCH VANITY UNIT BLO014-60-BLONDE

Front View

Side View

Internal Front View

Internal Side View

Detail (bench top) Front View