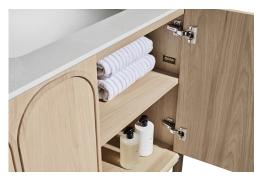

#### Designed in Australia by Zuster, and is available exclusively at Reece USA.

Blossom is inspired by the beauty of flora, and is the hand-crafted centerpiece of the bathroom with it's organic shapes and feminine lines. Unique, organic, three-dimensional routed wood paneling combines with a stunning Glacier Quartz top and inlaid handles for the ultimate statement in materiality. Blossom features three soft close doors and internal shelf for additional storage. Made from American Oak, Blossom brings luxurious tactility and design to your bathroom space.

High quality moisture resistant American Oak veneer and solid American Oak.