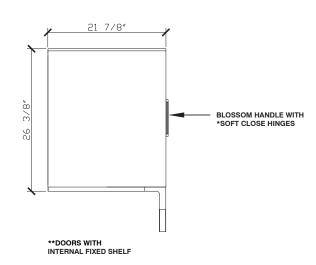

### 60 INCH VANITY UNIT BLO014-60-BLONDE

| Standard Size           |                                                                                                                                                                  |
|-------------------------|------------------------------------------------------------------------------------------------------------------------------------------------------------------|
| Width (inch)            | 60"                                                                                                                                                              |
| Depth (inch)            | 21 7/8"                                                                                                                                                          |
| Height (inch)           | 34"                                                                                                                                                              |
| Number of doors         | 3                                                                                                                                                                |
| Sinks                   | 2                                                                                                                                                                |
| Specifications          |                                                                                                                                                                  |
| Recommended Use         | Domestic, Hotel & Commercial                                                                                                                                     |
| Vanity Cabinet Material | American Oak solid and veneer                                                                                                                                    |
| Vanity Frame Material   | Handcrafted mitrered frame in<br>American Oak veneer with 2 Pack<br>Polyurethane on High Moisture<br>Resistant MDF                                               |
| Door Design             | Soft close doors with Blum hinges                                                                                                                                |
| Benchtop Material       | Glacier Quartz                                                                                                                                                   |
| Handles Material        | Glacier Quartz                                                                                                                                                   |
| Vanity Finish           | Blonde Oak                                                                                                                                                       |
| Fixing                  | Bolted / Screwed to Wall by a Licensed Trades Person (not included) Please refer to the Installation instructions. Document on the Website for more information. |
| Designed in             | Australia                                                                                                                                                        |
| Manufactured in         | Vietnam                                                                                                                                                          |

# Blossom

60 INCH VANITY UNIT BLO014-60-BLONDE

Front View

Side View

Internal Front View

Internal Side View

Detail (bench top) Front View