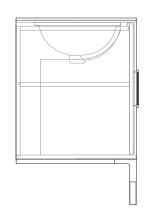

# Blossom

60 INCH VANITY UNIT BLO014-60-BLONDE

Front View

Side View

Internal Front View

Internal Side View

Detail (bench top) Front View