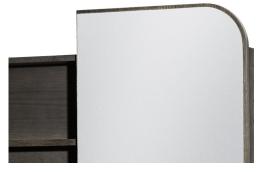

#### Designed in Australia by Zuster, and is available exclusively at Reece USA.

Inspired by the beauty of flora, the Blossom Mirrored cabinet is the hand-crafted finishing piece for the bathroom. The mirrored cabinet is subtly framed by a routed timber edge pairing perfectly with the Zuster vanity collection. In 60", the Blossom Triple Mirrored Cabinet features three soft close doors along with adjustable shelves for extra eye level storage. The far left and right mirrors are designed to open inwards to frame you from every angle. Made from American Oak, the Blossom mirrored cabinet is the finishing touch for any bathroom.