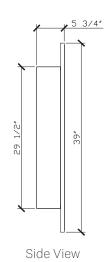

### 60 INCH TRIPLE MIRRORED CABINET BL0016-60-PONY

| Standard Size                         |                                                                                                                                                                  |
|---------------------------------------|------------------------------------------------------------------------------------------------------------------------------------------------------------------|
| Width (inch)                          | 60"                                                                                                                                                              |
| Depth (inch)                          | 5 3/4"                                                                                                                                                           |
| Height (inch)                         | 39"                                                                                                                                                              |
| Number of doors                       | 3                                                                                                                                                                |
| Adjustable shelves                    | 6                                                                                                                                                                |
| Specifications                        |                                                                                                                                                                  |
| Recommended Use                       | Domestic, Hotel & Commercial                                                                                                                                     |
| Mirror Trim Material                  | American Oak veneer                                                                                                                                              |
| Mirror Frame Material                 | Handcrafted mitrered frame in<br>American Oak veneer with 2 Pack<br>Polyurethane on High Moisture<br>Resistant MDF                                               |
| Door Design                           | Soft close doors with Blum hinges                                                                                                                                |
| Mirror Material                       | Copper free mirror                                                                                                                                               |
| Mirror trim & Mirrored cabinet Finish | Pony Oak                                                                                                                                                         |
| Fixing                                | Bolted / Screwed to Wall by a Licensed Trades Person (not included) Please refer to the Installation instructions. Document on the Website for more information. |
| Designed in                           | Australia                                                                                                                                                        |
| Manufactured in                       | Vietnam                                                                                                                                                          |