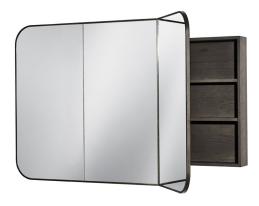

#### Designed in Australia by Zuster, and is available exclusively at Reece USA.

Inspired by the beauty of flora, the Blossom Mirrored cabinet is the hand-crafted finishing piece for the bathroom. The mirrored cabinet is subtly framed by a routed timber edge pairing perfectly with the Zuster vanity collection. In 60", the Blossom Triple Mirrored Cabinet features three soft close doors along with adjustable shelves for extra eye level storage. The far left and right mirrors are designed to open inwards to frame you from every angle. Made from American Oak, the Blossom mirrored cabinet is the finishing touch for any bathroom.

### 60 INCH TRIPLE MIRRORED CABINET BL0016-60-PONY

| Standard Size                         |                                                                                                                                                                  |
|---------------------------------------|------------------------------------------------------------------------------------------------------------------------------------------------------------------|
| Width (inch)                          | 60"                                                                                                                                                              |
| Depth (inch)                          | 5 3/4"                                                                                                                                                           |
| Height (inch)                         | 39"                                                                                                                                                              |
| Number of doors                       | 3                                                                                                                                                                |
| Adjustable shelves                    | 6                                                                                                                                                                |
| Specifications                        |                                                                                                                                                                  |
| Recommended Use                       | Domestic, Hotel & Commercial                                                                                                                                     |
| Mirror Trim Material                  | American Oak veneer                                                                                                                                              |
| Mirror Frame Material                 | Handcrafted mitrered frame in<br>American Oak veneer with 2 Pack<br>Polyurethane on High Moisture<br>Resistant MDF                                               |
| Door Design                           | Soft close doors with Blum hinges                                                                                                                                |
| Mirror Material                       | Copper free mirror                                                                                                                                               |
| Mirror trim & Mirrored cabinet Finish | Pony Oak                                                                                                                                                         |
| Fixing                                | Bolted / Screwed to Wall by a Licensed Trades Person (not included) Please refer to the Installation instructions. Document on the Website for more information. |
| Designed in                           | Australia                                                                                                                                                        |
| Manufactured in                       | Vietnam                                                                                                                                                          |

### 60 INCH TRIPLE MIRRORED CABINET BL0016-60-PONY

Front View

Top View

Internal Front View

Internal Top View