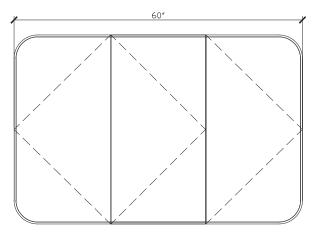

### 60 INCH TRIPLE MIRRORED CABINET BL0016-60-PONY

| Standard Size                         |                                                                                                                                                                  |
|---------------------------------------|------------------------------------------------------------------------------------------------------------------------------------------------------------------|
| Width (inch)                          | 60"                                                                                                                                                              |
| Depth (inch)                          | 5 3/4"                                                                                                                                                           |
| Height (inch)                         | 39"                                                                                                                                                              |
| Number of doors                       | 3                                                                                                                                                                |
| Adjustable shelves                    | 6                                                                                                                                                                |
| Specifications                        |                                                                                                                                                                  |
| Recommended Use                       | Domestic, Hotel & Commercial                                                                                                                                     |
| Mirror Trim Material                  | American Oak veneer                                                                                                                                              |
| Mirror Frame Material                 | Handcrafted mitrered frame in<br>American Oak veneer with 2 Pack<br>Polyurethane on High Moisture<br>Resistant MDF                                               |
| Door Design                           | Soft close doors with Blum hinges                                                                                                                                |
| Mirror Material                       | Copper free mirror                                                                                                                                               |
| Mirror trim & Mirrored cabinet Finish | Pony Oak                                                                                                                                                         |
| Fixing                                | Bolted / Screwed to Wall by a Licensed Trades Person (not included) Please refer to the Installation instructions. Document on the Website for more information. |
| Designed in                           | Australia                                                                                                                                                        |
| Manufactured in                       | Vietnam                                                                                                                                                          |