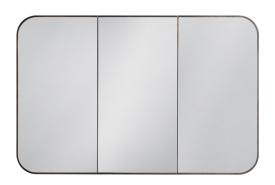

### 60 INCH TRIPLE MIRRORED CABINET BL0016-60-PONY

#### Designed in Australia by Zuster, and is available exclusively at Reece USA.

Inspired by the beauty of flora, the Blossom Mirrored cabinet is the hand-crafted finishing piece for the bathroom. The mirrored cabinet is subtly framed by a routed timber edge pairing perfectly with the Zuster vanity collection. In 60", the Blossom Triple Mirrored Cabinet features three soft close doors along with adjustable shelves for extra eye level storage. The far left and right mirrors are designed to open inwards to frame you from every angle. Made from American Oak, the Blossom mirrored cabinet is the finishing touch for any bathroom.

### 60 INCH TRIPLE MIRRORED CABINET BL0016-60-PONY

| Standard Size                         |                                                                                                                                                                  |
|---------------------------------------|------------------------------------------------------------------------------------------------------------------------------------------------------------------|
| Width (inch)                          | 60"                                                                                                                                                              |
| Depth (inch)                          | 5 3/4"                                                                                                                                                           |
| Height (inch)                         | 39"                                                                                                                                                              |
| Number of doors                       | 3                                                                                                                                                                |
| Adjustable shelves                    | 6                                                                                                                                                                |
| Specifications                        |                                                                                                                                                                  |
| Recommended Use                       | Domestic, Hotel & Commercial                                                                                                                                     |
| Mirror Trim Material                  | American Oak veneer                                                                                                                                              |
| Mirror Frame Material                 | Handcrafted mitrered frame in<br>American Oak veneer with 2 Pack<br>Polyurethane on High Moisture<br>Resistant MDF                                               |
| Door Design                           | Soft close doors with Blum hinges                                                                                                                                |
| Mirror Material                       | Copper free mirror                                                                                                                                               |
| Mirror trim & Mirrored cabinet Finish | Pony Oak                                                                                                                                                         |
| Fixing                                | Bolted / Screwed to Wall by a Licensed Trades Person (not included) Please refer to the Installation instructions. Document on the Website for more information. |
| Designed in                           | Australia                                                                                                                                                        |
| Manufactured in                       | Vietnam                                                                                                                                                          |