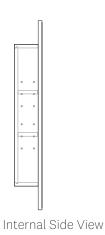

#### Designed in Australia by Zuster, and is available exclusively at Reece USA.

Inspired by the beauty of flora, the Blossom Mirrored cabinet is the hand-crafted finishing piece for the bathroom. The mirrored cabinet is subtly framed by a routed timber edge pairing perfectly with the Zuster vanity collection. In 60", the Blossom Triple Mirrored Cabinet features three soft close doors along with adjustable shelves for extra eye level storage. The far left and right mirrors are designed to open inwards to frame you from every angle. Made from American Oak, the Blossom mirrored cabinet is the finishing touch for any bathroom.

### 60 INCH TRIPLE MIRRORED CABINET BL0016-60-PONY

| Standard Size                         |                                                                                                                                                                  |
|---------------------------------------|------------------------------------------------------------------------------------------------------------------------------------------------------------------|
| Width (inch)                          | 60"                                                                                                                                                              |
| Depth (inch)                          | 5 3/4"                                                                                                                                                           |
| Height (inch)                         | 39"                                                                                                                                                              |
| Number of doors                       | 3                                                                                                                                                                |
| Adjustable shelves                    | 6                                                                                                                                                                |
| Specifications                        |                                                                                                                                                                  |
| Recommended Use                       | Domestic, Hotel & Commercial                                                                                                                                     |
| Mirror Trim Material                  | American Oak veneer                                                                                                                                              |
| Mirror Frame Material                 | Handcrafted mitrered frame in<br>American Oak veneer with 2 Pack<br>Polyurethane on High Moisture<br>Resistant MDF                                               |
| Door Design                           | Soft close doors with Blum hinges                                                                                                                                |
| Mirror Material                       | Copper free mirror                                                                                                                                               |
| Mirror trim & Mirrored cabinet Finish | Pony Oak                                                                                                                                                         |
| Fixing                                | Bolted / Screwed to Wall by a Licensed Trades Person (not included) Please refer to the Installation instructions. Document on the Website for more information. |
| Designed in                           | Australia                                                                                                                                                        |
| Manufactured in                       | Vietnam                                                                                                                                                          |