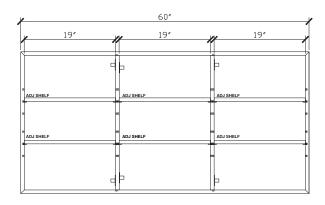

### 60 INCH TRIPLE MIRRORED CABINET BL0016-60-PONY

| Standard Size                         |                                                                                                                                                                  |
|---------------------------------------|------------------------------------------------------------------------------------------------------------------------------------------------------------------|
| Width (inch)                          | 60"                                                                                                                                                              |
| Depth (inch)                          | 5 3/4"                                                                                                                                                           |
| Height (inch)                         | 39"                                                                                                                                                              |
| Number of doors                       | 3                                                                                                                                                                |
| Adjustable shelves                    | 6                                                                                                                                                                |
| Specifications                        |                                                                                                                                                                  |
| Recommended Use                       | Domestic, Hotel & Commercial                                                                                                                                     |
| Mirror Trim Material                  | American Oak veneer                                                                                                                                              |
| Mirror Frame Material                 | Handcrafted mitrered frame in<br>American Oak veneer with 2 Pack<br>Polyurethane on High Moisture<br>Resistant MDF                                               |
| Door Design                           | Soft close doors with Blum hinges                                                                                                                                |
| Mirror Material                       | Copper free mirror                                                                                                                                               |
| Mirror trim & Mirrored cabinet Finish | Pony Oak                                                                                                                                                         |
| Fixing                                | Bolted / Screwed to Wall by a Licensed Trades Person (not included) Please refer to the Installation instructions. Document on the Website for more information. |
| Designed in                           | Australia                                                                                                                                                        |
| Manufactured in                       | Vietnam                                                                                                                                                          |