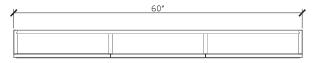

### 60 INCH TRIPLE MIRRORED CABINET BL0016-60-PONY

| Standard Size                         |                                                                                                                                                                  |
|---------------------------------------|------------------------------------------------------------------------------------------------------------------------------------------------------------------|
| Width (inch)                          | 60"                                                                                                                                                              |
| Depth (inch)                          | 5 3/4"                                                                                                                                                           |
| Height (inch)                         | 39"                                                                                                                                                              |
| Number of doors                       | 3                                                                                                                                                                |
| Adjustable shelves                    | 6                                                                                                                                                                |
| Specifications                        |                                                                                                                                                                  |
| Recommended Use                       | Domestic, Hotel & Commercial                                                                                                                                     |
| Mirror Trim Material                  | American Oak veneer                                                                                                                                              |
| Mirror Frame Material                 | Handcrafted mitrered frame in<br>American Oak veneer with 2 Pack<br>Polyurethane on High Moisture<br>Resistant MDF                                               |
| Door Design                           | Soft close doors with Blum hinges                                                                                                                                |
| Mirror Material                       | Copper free mirror                                                                                                                                               |
| Mirror trim & Mirrored cabinet Finish | Pony Oak                                                                                                                                                         |
| Fixing                                | Bolted / Screwed to Wall by a Licensed Trades Person (not included) Please refer to the Installation instructions. Document on the Website for more information. |
| Designed in                           | Australia                                                                                                                                                        |
| Manufactured in                       | Vietnam                                                                                                                                                          |