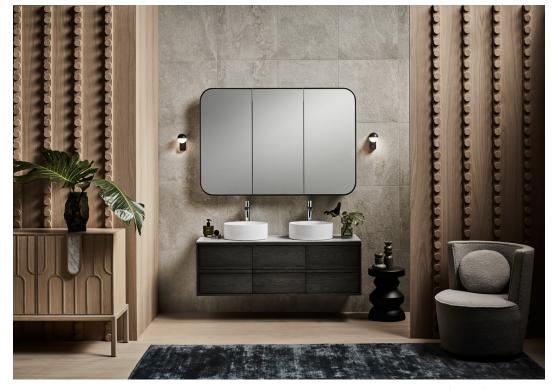

### 60 INCH TRIPLE MIRRORED CABINET BL0016-60-PONY

#### Designed in Australia by Zuster, and is available exclusively at Reece USA.

Inspired by the beauty of flora, the Blossom Mirrored cabinet is the hand-crafted finishing piece for the bathroom. The mirrored cabinet is subtly framed by a routed timber edge pairing perfectly with the Zuster vanity collection. In 60", the Blossom Triple Mirrored Cabinet features three soft close doors along with adjustable shelves for extra eye level storage. The far left and right mirrors are designed to open inwards to frame you from every angle. Made from American Oak, the Blossom mirrored cabinet is the finishing touch for any bathroom.