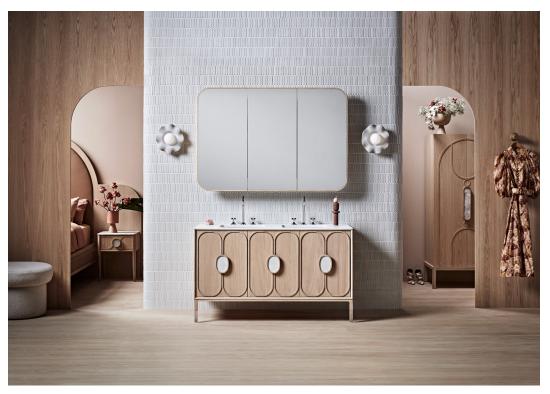

# Blossom

60 INCH TRIPLE MIRRORED CABINET BL0016-60-BLONDE

#### Designed in Australia by Zuster, and is available exclusively at Reece USA.

Inspired by the beauty of flora, the Blossom Mirrored cabinet is the hand-crafted finishing piece for the bathroom. The mirrored cabinet is subtly framed by a routed timber edge pairing perfectly with the Zuster vanity collection. In 60", the Blossom Triple Mirrored Cabinet features three soft close doors along with adjustable shelves for extra eye level storage. The far left and right mirrors are designed to open inwards to frame you from every angle. Made from American Oak, the Blossom mirrored cabinet is the finishing touch for any bathroom.