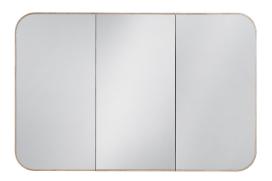

# Blossom

60 INCH TRIPLE MIRRORED CABINET BL0016-60-BLONDE

#### Designed in Australia by Zuster, and is available exclusively at Reece USA.

Inspired by the beauty of flora, the Blossom Mirrored cabinet is the hand-crafted finishing piece for the bathroom. The mirrored cabinet is subtly framed by a routed timber edge pairing perfectly with the Zuster vanity collection. In 60", the Blossom Triple Mirrored Cabinet features three soft close doors along with adjustable shelves for extra eye level storage. The far left and right mirrors are designed to open inwards to frame you from every angle. Made from American Oak, the Blossom mirrored cabinet is the finishing touch for any bathroom.

## Blossom

60 INCH TRIPLE MIRRORED CABINET BLO016-60-BLONDE

| Standard Size                            |                                                                                                                                                                              |
|------------------------------------------|------------------------------------------------------------------------------------------------------------------------------------------------------------------------------|
|                                          | 00"                                                                                                                                                                          |
| Width (inch)                             | 60"                                                                                                                                                                          |
| Depth (inch)                             | 5 3/4"                                                                                                                                                                       |
| Height (inch)                            | 39"                                                                                                                                                                          |
| Number of doors                          | 3                                                                                                                                                                            |
| Adjustable shelves                       | 6                                                                                                                                                                            |
| Specifications                           |                                                                                                                                                                              |
| Recommended Use                          | Domestic, Hotel & Commercial                                                                                                                                                 |
| Mirror Trim Material                     | American Oak veneer                                                                                                                                                          |
| Mirror Frame Material                    | Handcrafted mitrered frame in<br>American Oak veneer with 2 Pack<br>Polyurethane on High Moisture<br>Resistant MDF                                                           |
| Door Design                              | Soft close doors with Blum hinges                                                                                                                                            |
| Mirror Material                          | Copper free mirror                                                                                                                                                           |
| Mirror trim & Mirrored cabinet<br>Finish | Blonde Oak                                                                                                                                                                   |
| Fixing                                   | Bolted / Screwed to Wall by a Licensed<br>Trades Person (not included) Please<br>refer to the Installation instructions.<br>Document on the Website for more<br>information. |
| Designed in                              | Australia                                                                                                                                                                    |
| Manufactured in                          | Vietnam                                                                                                                                                                      |
|                                          |                                                                                                                                                                              |