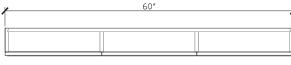

## Blossom

60 INCH TRIPLE MIRRORED CABINET BLO016-60-BLONDE

| Standard Size                            |                                                                                                                                                                              |
|------------------------------------------|------------------------------------------------------------------------------------------------------------------------------------------------------------------------------|
|                                          | 00"                                                                                                                                                                          |
| Width (inch)                             | 60"                                                                                                                                                                          |
| Depth (inch)                             | 5 3/4"                                                                                                                                                                       |
| Height (inch)                            | 39"                                                                                                                                                                          |
| Number of doors                          | 3                                                                                                                                                                            |
| Adjustable shelves                       | 6                                                                                                                                                                            |
| Specifications                           |                                                                                                                                                                              |
| Recommended Use                          | Domestic, Hotel & Commercial                                                                                                                                                 |
| Mirror Trim Material                     | American Oak veneer                                                                                                                                                          |
| Mirror Frame Material                    | Handcrafted mitrered frame in<br>American Oak veneer with 2 Pack<br>Polyurethane on High Moisture<br>Resistant MDF                                                           |
| Door Design                              | Soft close doors with Blum hinges                                                                                                                                            |
| Mirror Material                          | Copper free mirror                                                                                                                                                           |
| Mirror trim & Mirrored cabinet<br>Finish | Blonde Oak                                                                                                                                                                   |
| Fixing                                   | Bolted / Screwed to Wall by a Licensed<br>Trades Person (not included) Please<br>refer to the Installation instructions.<br>Document on the Website for more<br>information. |
| Designed in                              | Australia                                                                                                                                                                    |
| Manufactured in                          | Vietnam                                                                                                                                                                      |
|                                          |                                                                                                                                                                              |