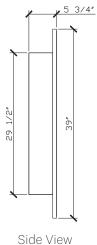

## Blossom

60 INCH TRIPLE MIRRORED CABINET BLO016-60-BLONDE

| Standard Size                            |                                                                                                                                                                              |
|------------------------------------------|------------------------------------------------------------------------------------------------------------------------------------------------------------------------------|
|                                          | 00"                                                                                                                                                                          |
| Width (inch)                             | 60"                                                                                                                                                                          |
| Depth (inch)                             | 5 3/4"                                                                                                                                                                       |
| Height (inch)                            | 39"                                                                                                                                                                          |
| Number of doors                          | 3                                                                                                                                                                            |
| Adjustable shelves                       | 6                                                                                                                                                                            |
| Specifications                           |                                                                                                                                                                              |
| Recommended Use                          | Domestic, Hotel & Commercial                                                                                                                                                 |
| Mirror Trim Material                     | American Oak veneer                                                                                                                                                          |
| Mirror Frame Material                    | Handcrafted mitrered frame in<br>American Oak veneer with 2 Pack<br>Polyurethane on High Moisture<br>Resistant MDF                                                           |
| Door Design                              | Soft close doors with Blum hinges                                                                                                                                            |
| Mirror Material                          | Copper free mirror                                                                                                                                                           |
| Mirror trim & Mirrored cabinet<br>Finish | Blonde Oak                                                                                                                                                                   |
| Fixing                                   | Bolted / Screwed to Wall by a Licensed<br>Trades Person (not included) Please<br>refer to the Installation instructions.<br>Document on the Website for more<br>information. |
| Designed in                              | Australia                                                                                                                                                                    |
| Manufactured in                          | Vietnam                                                                                                                                                                      |
|                                          |                                                                                                                                                                              |