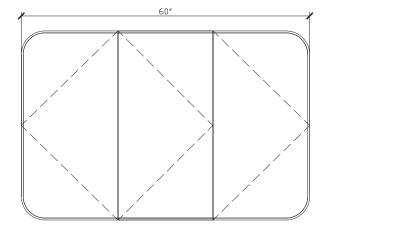

## Blossom

60 INCH TRIPLE MIRRORED CABINET BLO016-60-BLONDE

| Standard Size                            |                                                                                                                                                                              |
|------------------------------------------|------------------------------------------------------------------------------------------------------------------------------------------------------------------------------|
|                                          | 00"                                                                                                                                                                          |
| Width (inch)                             | 60"                                                                                                                                                                          |
| Depth (inch)                             | 5 3/4"                                                                                                                                                                       |
| Height (inch)                            | 39"                                                                                                                                                                          |
| Number of doors                          | 3                                                                                                                                                                            |
| Adjustable shelves                       | 6                                                                                                                                                                            |
| Specifications                           |                                                                                                                                                                              |
| Recommended Use                          | Domestic, Hotel & Commercial                                                                                                                                                 |
| Mirror Trim Material                     | American Oak veneer                                                                                                                                                          |
| Mirror Frame Material                    | Handcrafted mitrered frame in<br>American Oak veneer with 2 Pack<br>Polyurethane on High Moisture<br>Resistant MDF                                                           |
| Door Design                              | Soft close doors with Blum hinges                                                                                                                                            |
| Mirror Material                          | Copper free mirror                                                                                                                                                           |
| Mirror trim & Mirrored cabinet<br>Finish | Blonde Oak                                                                                                                                                                   |
| Fixing                                   | Bolted / Screwed to Wall by a Licensed<br>Trades Person (not included) Please<br>refer to the Installation instructions.<br>Document on the Website for more<br>information. |
| Designed in                              | Australia                                                                                                                                                                    |
| Manufactured in                          | Vietnam                                                                                                                                                                      |
|                                          |                                                                                                                                                                              |

# Blossom

60 INCH TRIPLE MIRRORED CABINET BLO016-60-BLONDE

Front View

Top View

Internal Front View

Internal Top View

Internal Side View