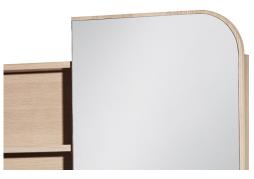

#### Designed in Australia by Zuster, and is available exclusively at Reece USA.

Inspired by the beauty of flora, the Blossom Mirrored cabinet is the hand-crafted finishing piece for the bathroom. The mirrored cabinet is subtly framed by a routed timber edge pairing perfectly with the Zuster vanity collection. In 60", the Blossom Triple Mirrored Cabinet features three soft close doors along with adjustable shelves for extra eye level storage. The far left and right mirrors are designed to open inwards to frame you from every angle. Made from American Oak, the Blossom mirrored cabinet is the finishing touch for any bathroom.

High quality moisture resistant American Oak veneer.