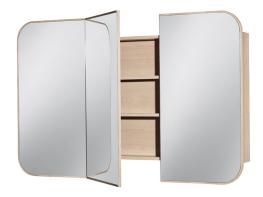

#### Designed in Australia by Zuster, and is available exclusively at Reece USA.

Inspired by the beauty of flora, the Blossom Mirrored cabinet is the hand-crafted finishing piece for the bathroom. The mirrored cabinet is subtly framed by a routed timber edge pairing perfectly with the Zuster vanity collection. In 60", the Blossom Triple Mirrored Cabinet features three soft close doors along with adjustable shelves for extra eye level storage. The far left and right mirrors are designed to open inwards to frame you from every angle. Made from American Oak, the Blossom mirrored cabinet is the finishing touch for any bathroom.

## Blossom

60 INCH TRIPLE MIRRORED CABINET BLO016-60-BLONDE

| Standard Size                            |                                                                                                                                                                              |
|------------------------------------------|------------------------------------------------------------------------------------------------------------------------------------------------------------------------------|
|                                          | 00"                                                                                                                                                                          |
| Width (inch)                             | 60"                                                                                                                                                                          |
| Depth (inch)                             | 5 3/4"                                                                                                                                                                       |
| Height (inch)                            | 39"                                                                                                                                                                          |
| Number of doors                          | 3                                                                                                                                                                            |
| Adjustable shelves                       | 6                                                                                                                                                                            |
| Specifications                           |                                                                                                                                                                              |
| Recommended Use                          | Domestic, Hotel & Commercial                                                                                                                                                 |
| Mirror Trim Material                     | American Oak veneer                                                                                                                                                          |
| Mirror Frame Material                    | Handcrafted mitrered frame in<br>American Oak veneer with 2 Pack<br>Polyurethane on High Moisture<br>Resistant MDF                                                           |
| Door Design                              | Soft close doors with Blum hinges                                                                                                                                            |
| Mirror Material                          | Copper free mirror                                                                                                                                                           |
| Mirror trim & Mirrored cabinet<br>Finish | Blonde Oak                                                                                                                                                                   |
| Fixing                                   | Bolted / Screwed to Wall by a Licensed<br>Trades Person (not included) Please<br>refer to the Installation instructions.<br>Document on the Website for more<br>information. |
| Designed in                              | Australia                                                                                                                                                                    |
| Manufactured in                          | Vietnam                                                                                                                                                                      |
|                                          |                                                                                                                                                                              |

# Blossom

60 INCH TRIPLE MIRRORED CABINET BLO016-60-BLONDE

Front View

Top View

Internal Front View

Internal Top View

Internal Side View