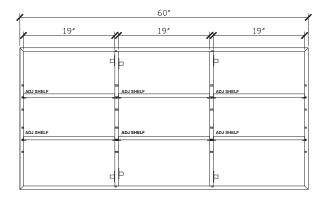

## Blossom

60 INCH TRIPLE MIRRORED CABINET BLO016-60-BLONDE

| Standard Size                            |                                                                                                                                                                              |
|------------------------------------------|------------------------------------------------------------------------------------------------------------------------------------------------------------------------------|
|                                          | 00"                                                                                                                                                                          |
| Width (inch)                             | 60"                                                                                                                                                                          |
| Depth (inch)                             | 5 3/4"                                                                                                                                                                       |
| Height (inch)                            | 39"                                                                                                                                                                          |
| Number of doors                          | 3                                                                                                                                                                            |
| Adjustable shelves                       | 6                                                                                                                                                                            |
| Specifications                           |                                                                                                                                                                              |
| Recommended Use                          | Domestic, Hotel & Commercial                                                                                                                                                 |
| Mirror Trim Material                     | American Oak veneer                                                                                                                                                          |
| Mirror Frame Material                    | Handcrafted mitrered frame in<br>American Oak veneer with 2 Pack<br>Polyurethane on High Moisture<br>Resistant MDF                                                           |
| Door Design                              | Soft close doors with Blum hinges                                                                                                                                            |
| Mirror Material                          | Copper free mirror                                                                                                                                                           |
| Mirror trim & Mirrored cabinet<br>Finish | Blonde Oak                                                                                                                                                                   |
| Fixing                                   | Bolted / Screwed to Wall by a Licensed<br>Trades Person (not included) Please<br>refer to the Installation instructions.<br>Document on the Website for more<br>information. |
| Designed in                              | Australia                                                                                                                                                                    |
| Manufactured in                          | Vietnam                                                                                                                                                                      |
|                                          |                                                                                                                                                                              |

# Blossom

60 INCH TRIPLE MIRRORED CABINET BLO016-60-BLONDE

Front View

Top View

Internal Front View

Internal Top View

Internal Side View