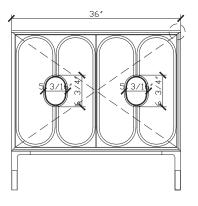

36 INCH VANITY UNIT BLO013-36-BLONDE

| Standard Size           |                                                                                                                                                                              |
|-------------------------|------------------------------------------------------------------------------------------------------------------------------------------------------------------------------|
| Width (inch)            | 36"                                                                                                                                                                          |
| Depth (inch)            | 21 7/8"                                                                                                                                                                      |
| Height (inch)           | 34"                                                                                                                                                                          |
| Number of doors         | 2                                                                                                                                                                            |
| Sinks                   | 1                                                                                                                                                                            |
| Specifications          |                                                                                                                                                                              |
| Recommended Use         | Domestic, Hotel & Commercial                                                                                                                                                 |
| Vanity Cabinet Material | American Oak solid and veneer                                                                                                                                                |
| Vanity Frame Material   | Handcrafted mitrered frame in<br>American Oak veneer with 2 Pack<br>Polyurethane on High Moisture<br>Resistant MDF                                                           |
| Door Design             | Soft close doors with Blum hinges                                                                                                                                            |
| Benchtop Material       | Glacier Quartz                                                                                                                                                               |
| Handles Material        | Glacier Quartz                                                                                                                                                               |
| Vanity Finish           | Blonde Oak                                                                                                                                                                   |
| Fixing                  | Bolted / Screwed to Wall by a Licensed<br>Trades Person (not included) Please<br>refer to the Installation instructions.<br>Document on the Website for more<br>information. |
| Designed in             | Australia                                                                                                                                                                    |
| Manufactured in         | Vietnam                                                                                                                                                                      |

High quality moisture resistant American Oak veneer and solid American Oak.

36 INCH VANITY UNIT BLO013-36-BLONDE

Front View

Internal Front View

Detail (bench top) Front View

Internal Side View

36 INCH VANITY UNIT BLO013-36-BLONDE