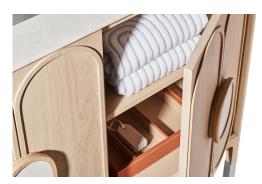

#### Designed in Australia by Zuster, and is available exclusively at Reece USA.

Blossom is inspired by the beauty of flora, and is the hand-crafted centerpiece of the bathroom with it's organic shapes and feminine lines. Unique, organic, three-dimensional routed wood paneling combines with a stunning Glacier Quartz top and inlaid handles for the ultimate statement in materiality. Blossom features two soft close doors and internal shelf for additional storage. Made from American Oak, Blossom brings luxurious tactility and design to your bathroom space.

High quality moisture resistant American Oak veneer and solid American Oak.

36 INCH VANITY UNIT BLO013-36-BLONDE

Front View

Internal Front View

Detail (bench top) Front View

Internal Side View

36 INCH VANITY UNIT BLO013-36-BLONDE