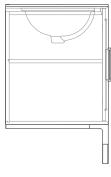

High quality moisture resistant American Oak veneer and solid American Oak.

36 INCH VANITY UNIT BLO013-36-BLONDE

Front View

Internal Front View

Detail (bench top) Front View

Internal Side View

36 INCH VANITY UNIT BLO013-36-BLONDE