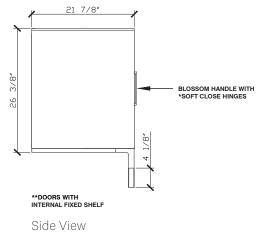

36 INCH VANITY UNIT BLO013-36-BLONDE

| Standard Size           |                                                                                                                                                                              |
|-------------------------|------------------------------------------------------------------------------------------------------------------------------------------------------------------------------|
| Width (inch)            | 36"                                                                                                                                                                          |
| Depth (inch)            | 21 7/8"                                                                                                                                                                      |
| Height (inch)           | 34"                                                                                                                                                                          |
| Number of doors         | 2                                                                                                                                                                            |
| Sinks                   | 1                                                                                                                                                                            |
| Specifications          |                                                                                                                                                                              |
| Recommended Use         | Domestic, Hotel & Commercial                                                                                                                                                 |
| Vanity Cabinet Material | American Oak solid and veneer                                                                                                                                                |
| Vanity Frame Material   | Handcrafted mitrered frame in<br>American Oak veneer with 2 Pack<br>Polyurethane on High Moisture<br>Resistant MDF                                                           |
| Door Design             | Soft close doors with Blum hinges                                                                                                                                            |
| Benchtop Material       | Glacier Quartz                                                                                                                                                               |
| Handles Material        | Glacier Quartz                                                                                                                                                               |
| Vanity Finish           | Blonde Oak                                                                                                                                                                   |
| Fixing                  | Bolted / Screwed to Wall by a Licensed<br>Trades Person (not included) Please<br>refer to the Installation instructions.<br>Document on the Website for more<br>information. |
| Designed in             | Australia                                                                                                                                                                    |
| Manufactured in         | Vietnam                                                                                                                                                                      |

High quality moisture resistant American Oak veneer and solid American Oak.

36 INCH VANITY UNIT BLO013-36-BLONDE

Front View

Internal Front View

Detail (bench top) Front View

Internal Side View

36 INCH VANITY UNIT BLO013-36-BLONDE