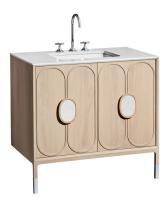

36 INCH VANITY UNIT BLO013-36-BLONDE

#### Designed in Australia by Zuster, and is available exclusively at Reece USA.

Blossom is inspired by the beauty of flora, and is the hand-crafted centerpiece of the bathroom with it's organic shapes and feminine lines. Unique, organic, three-dimensional routed wood paneling combines with a stunning Glacier Quartz top and inlaid handles for the ultimate statement in materiality. Blossom features two soft close doors and internal shelf for additional storage. Made from American Oak, Blossom brings luxurious tactility and design to your bathroom space.

36 INCH VANITY UNIT BLO013-36-BLONDE

| Standard Size           |                                                                                                                                                                              |
|-------------------------|------------------------------------------------------------------------------------------------------------------------------------------------------------------------------|
| Width (inch)            | 36"                                                                                                                                                                          |
| Depth (inch)            | 21 7/8"                                                                                                                                                                      |
| Height (inch)           | 34"                                                                                                                                                                          |
| Number of doors         | 2                                                                                                                                                                            |
| Sinks                   | 1                                                                                                                                                                            |
| Specifications          |                                                                                                                                                                              |
| Recommended Use         | Domestic, Hotel & Commercial                                                                                                                                                 |
| Vanity Cabinet Material | American Oak solid and veneer                                                                                                                                                |
| Vanity Frame Material   | Handcrafted mitrered frame in<br>American Oak veneer with 2 Pack<br>Polyurethane on High Moisture<br>Resistant MDF                                                           |
| Door Design             | Soft close doors with Blum hinges                                                                                                                                            |
| Benchtop Material       | Glacier Quartz                                                                                                                                                               |
| Handles Material        | Glacier Quartz                                                                                                                                                               |
| Vanity Finish           | Blonde Oak                                                                                                                                                                   |
| Fixing                  | Bolted / Screwed to Wall by a Licensed<br>Trades Person (not included) Please<br>refer to the Installation instructions.<br>Document on the Website for more<br>information. |
| Designed in             | Australia                                                                                                                                                                    |
| Manufactured in         | Vietnam                                                                                                                                                                      |