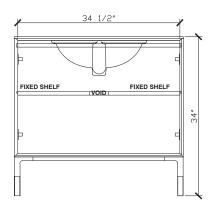

36 INCH VANITY UNIT BLO013-36-BLONDE

| Standard Size           |                                                                                                                                                                              |
|-------------------------|------------------------------------------------------------------------------------------------------------------------------------------------------------------------------|
| Width (inch)            | 36"                                                                                                                                                                          |
| Depth (inch)            | 21 7/8"                                                                                                                                                                      |
| Height (inch)           | 34"                                                                                                                                                                          |
| Number of doors         | 2                                                                                                                                                                            |
| Sinks                   | 1                                                                                                                                                                            |
| Specifications          |                                                                                                                                                                              |
| Recommended Use         | Domestic, Hotel & Commercial                                                                                                                                                 |
| Vanity Cabinet Material | American Oak solid and veneer                                                                                                                                                |
| Vanity Frame Material   | Handcrafted mitrered frame in<br>American Oak veneer with 2 Pack<br>Polyurethane on High Moisture<br>Resistant MDF                                                           |
| Door Design             | Soft close doors with Blum hinges                                                                                                                                            |
| Benchtop Material       | Glacier Quartz                                                                                                                                                               |
| Handles Material        | Glacier Quartz                                                                                                                                                               |
| Vanity Finish           | Blonde Oak                                                                                                                                                                   |
| Fixing                  | Bolted / Screwed to Wall by a Licensed<br>Trades Person (not included) Please<br>refer to the Installation instructions.<br>Document on the Website for more<br>information. |
| Designed in             | Australia                                                                                                                                                                    |
| Manufactured in         | Vietnam                                                                                                                                                                      |

High quality moisture resistant American Oak veneer and solid American Oak.

36 INCH VANITY UNIT BLO013-36-BLONDE

Front View

Internal Front View

Detail (bench top) Front View

Internal Side View

36 INCH VANITY UNIT BLO013-36-BLONDE