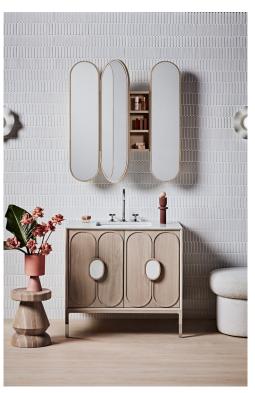

#### Designed in Australia by Zuster, and is available exclusively at Reece USA.

Blossom is inspired by the beauty of flora, and is the hand-crafted centerpiece of the bathroom with it's organic shapes and feminine lines. Unique, organic, three-dimensional routed wood paneling combines with a stunning Glacier Quartz top and inlaid handles for the ultimate statement in materiality. Blossom features two soft close doors and internal shelf for additional storage. Made from American Oak, Blossom brings luxurious tactility and design to your bathroom space.

36 INCH VANITY UNIT BLO013-36-BLONDE

| Standard Size           |                                                                                                                                                                              |
|-------------------------|------------------------------------------------------------------------------------------------------------------------------------------------------------------------------|
| Width (inch)            | 36"                                                                                                                                                                          |
| Depth (inch)            | 21 7/8"                                                                                                                                                                      |
| Height (inch)           | 34"                                                                                                                                                                          |
| Number of doors         | 2                                                                                                                                                                            |
| Sinks                   | 1                                                                                                                                                                            |
| Specifications          |                                                                                                                                                                              |
| Recommended Use         | Domestic, Hotel & Commercial                                                                                                                                                 |
| Vanity Cabinet Material | American Oak solid and veneer                                                                                                                                                |
| Vanity Frame Material   | Handcrafted mitrered frame in<br>American Oak veneer with 2 Pack<br>Polyurethane on High Moisture<br>Resistant MDF                                                           |
| Door Design             | Soft close doors with Blum hinges                                                                                                                                            |
| Benchtop Material       | Glacier Quartz                                                                                                                                                               |
| Handles Material        | Glacier Quartz                                                                                                                                                               |
| Vanity Finish           | Blonde Oak                                                                                                                                                                   |
| Fixing                  | Bolted / Screwed to Wall by a Licensed<br>Trades Person (not included) Please<br>refer to the Installation instructions.<br>Document on the Website for more<br>information. |
| Designed in             | Australia                                                                                                                                                                    |
| Manufactured in         | Vietnam                                                                                                                                                                      |