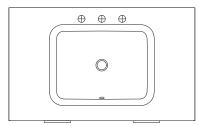

#### Waste and taphole cutout -

Sink: Kohler caxton rectangle 20-1/4" rectangular undermount bathroom sink K-20000-0 - Sold Separately Faucet: Dornbracht Vaia Three-hole basin mixer with pop-up waste 20 713 809-08 - Platinum - Sold Separately

Centre sink **only** 

Waste Cutout Top View

Basin Top View

Dimensions are nominal measurements only. **ZUSTER** SPECIFICATION SHEET