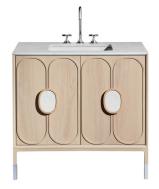

36 INCH VANITY UNIT BLO013-36-BLONDE

36 INCH VANITY UNIT BLO013-36-BLONDE

| Standard Size           |                                                                                                                                                                              |
|-------------------------|------------------------------------------------------------------------------------------------------------------------------------------------------------------------------|
| Width (inch)            | 36"                                                                                                                                                                          |
| Depth (inch)            | 21 7/8"                                                                                                                                                                      |
| Height (inch)           | 34"                                                                                                                                                                          |
| Number of doors         | 2                                                                                                                                                                            |
| Sinks                   | 1                                                                                                                                                                            |
| Specifications          |                                                                                                                                                                              |
| Recommended Use         | Domestic, Hotel & Commercial                                                                                                                                                 |
| Vanity Cabinet Material | American Oak solid and veneer                                                                                                                                                |
| Vanity Frame Material   | Handcrafted mitrered frame in<br>American Oak veneer with 2 Pack<br>Polyurethane on High Moisture<br>Resistant MDF                                                           |
| Door Design             | Soft close doors with Blum hinges                                                                                                                                            |
| Benchtop Material       | Glacier Quartz                                                                                                                                                               |
| Handles Material        | Glacier Quartz                                                                                                                                                               |
| Vanity Finish           | Blonde Oak                                                                                                                                                                   |
| Fixing                  | Bolted / Screwed to Wall by a Licensed<br>Trades Person (not included) Please<br>refer to the Installation instructions.<br>Document on the Website for more<br>information. |
| Designed in             | Australia                                                                                                                                                                    |
| Manufactured in         | Vietnam                                                                                                                                                                      |

High quality moisture resistant American Oak veneer and solid American Oak.

36 INCH VANITY UNIT BLO013-36-BLONDE

Front View

Internal Front View

Detail (bench top) Front View

Internal Side View

36 INCH VANITY UNIT BLO013-36-BLONDE