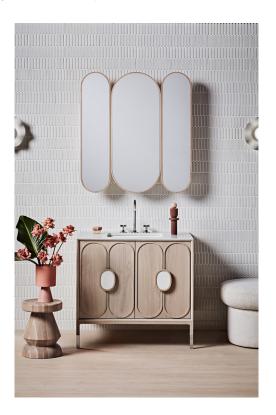

#### Designed in Australia by Zuster, and is available exclusively at Reece USA.

Blossom is inspired by the beauty of flora, and is the hand-crafted centerpiece of the bathroom with it's organic shapes and feminine lines. Unique, organic, three-dimensional routed wood paneling combines with a stunning Glacier Quartz top and inlaid handles for the ultimate statement in materiality. Blossom features two soft close doors and internal shelf for additional storage. Made from American Oak, Blossom brings luxurious tactility and design to your bathroom space.

36 INCH VANITY UNIT BLO013-36-BLONDE

| Standard Size           |                                                                                                                                                                              |
|-------------------------|------------------------------------------------------------------------------------------------------------------------------------------------------------------------------|
| Width (inch)            | 36"                                                                                                                                                                          |
| Depth (inch)            | 21 7/8"                                                                                                                                                                      |
| Height (inch)           | 34"                                                                                                                                                                          |
| Number of doors         | 2                                                                                                                                                                            |
| Sinks                   | 1                                                                                                                                                                            |
| Specifications          |                                                                                                                                                                              |
| Recommended Use         | Domestic, Hotel & Commercial                                                                                                                                                 |
| Vanity Cabinet Material | American Oak solid and veneer                                                                                                                                                |
| Vanity Frame Material   | Handcrafted mitrered frame in<br>American Oak veneer with 2 Pack<br>Polyurethane on High Moisture<br>Resistant MDF                                                           |
| Door Design             | Soft close doors with Blum hinges                                                                                                                                            |
| Benchtop Material       | Glacier Quartz                                                                                                                                                               |
| Handles Material        | Glacier Quartz                                                                                                                                                               |
| Vanity Finish           | Blonde Oak                                                                                                                                                                   |
| Fixing                  | Bolted / Screwed to Wall by a Licensed<br>Trades Person (not included) Please<br>refer to the Installation instructions.<br>Document on the Website for more<br>information. |
| Designed in             | Australia                                                                                                                                                                    |
| Manufactured in         | Vietnam                                                                                                                                                                      |