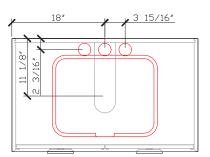

#### Waste and taphole cutout -

Sink: Kohler caxton rectangle 20-1/4" rectangular undermount bathroom sink K-20000-0 - Sold Separately Faucet: Dornbracht Vaia Three-hole basin mixer with pop-up waste 20 713 809-08 - Platinum - Sold Separately

Centre sink **only** 

Waste Cutout Top View

Basin Top View

Dimensions are nominal measurements only. **ZUSTER** SPECIFICATION SHEET