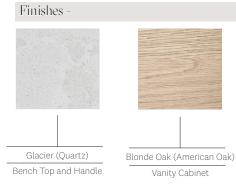

36 INCH VANITY UNIT BLO013-36-BLONDE

| Standard Size           |                                                                                                                                                                              |
|-------------------------|------------------------------------------------------------------------------------------------------------------------------------------------------------------------------|
| Width (inch)            | 36"                                                                                                                                                                          |
| Depth (inch)            | 21 7/8"                                                                                                                                                                      |
| Height (inch)           | 34"                                                                                                                                                                          |
| Number of doors         | 2                                                                                                                                                                            |
| Sinks                   | 1                                                                                                                                                                            |
| Specifications          |                                                                                                                                                                              |
| Recommended Use         | Domestic, Hotel & Commercial                                                                                                                                                 |
| Vanity Cabinet Material | American Oak solid and veneer                                                                                                                                                |
| Vanity Frame Material   | Handcrafted mitrered frame in<br>American Oak veneer with 2 Pack<br>Polyurethane on High Moisture<br>Resistant MDF                                                           |
| Door Design             | Soft close doors with Blum hinges                                                                                                                                            |
| Benchtop Material       | Glacier Quartz                                                                                                                                                               |
| Handles Material        | Glacier Quartz                                                                                                                                                               |
| Vanity Finish           | Blonde Oak                                                                                                                                                                   |
| Fixing                  | Bolted / Screwed to Wall by a Licensed<br>Trades Person (not included) Please<br>refer to the Installation instructions.<br>Document on the Website for more<br>information. |
| Designed in             | Australia                                                                                                                                                                    |
| Manufactured in         | Vietnam                                                                                                                                                                      |