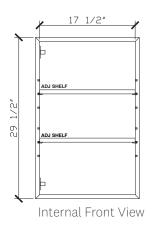

## Ballerina

19 INCH MIRRORED CABINET BAL017-19-PONY

Designed in Australia by Zuster, and is available exclusively at Reece USA.

The Ballerina Mirrored cabinet is beautifully refined in form and function. Ballerina evokes pure emotion through graceful lines and is ideal indivudally or repeated for a double vanity. Designed to enhance the elegance of all Zuster vanities, the Ballerina Mirrored Cabinet features two internal adjustable shelves.

#### 19 INCH MIRRORED CABINET BAL017-19-PONY

| Standard Size                         |                                                                                                                                                                  |
|---------------------------------------|------------------------------------------------------------------------------------------------------------------------------------------------------------------|
| Width (inch)                          | 19"                                                                                                                                                              |
| Depth (inch)                          | 5 3/4"                                                                                                                                                           |
| Height (inch)                         | 39"                                                                                                                                                              |
| Number of doors                       | 1                                                                                                                                                                |
| Adjustable shelves                    | 2                                                                                                                                                                |
| Specifications                        |                                                                                                                                                                  |
| Recommended Use                       | Domestic, Hotel & Commercial                                                                                                                                     |
| Mirror Trim Material                  | American Oak veneer                                                                                                                                              |
| Mirror Frame Material                 | Handcrafted mitrered frame in<br>American Oak veneer with 2 Pack<br>Polyurethane on High Moisture<br>Resistant MDF                                               |
| Door Design                           | Soft close doors with Blum hinges                                                                                                                                |
| Mirror Material                       | Copper free mirror                                                                                                                                               |
| Mirror trim & Mirrored cabinet Finish | Pony Oak                                                                                                                                                         |
| Fixing                                | Bolted / Screwed to Wall by a Licensed Trades Person (not included) Please refer to the Installation instructions. Document on the Website for more information. |
| Designed in                           | Australia                                                                                                                                                        |
| Manufactured in                       | Vietnam                                                                                                                                                          |

# Ballerina

19 INCH MIRRORED CABINET BAL017-19-PONY

Front View

Top View

Internal Top View

Side View

Internal Side View