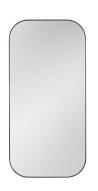

## Ballerina

19 INCH MIRRORED CABINET BAL017-19-PONY

Designed in Australia by Zuster, and is available exclusively at Reece USA.

The Ballerina Mirrored cabinet is beautifully refined in form and function. Ballerina evokes pure emotion through graceful lines and is ideal indivudally or repeated for a double vanity. Designed to enhance the elegance of all Zuster vanities, the Ballerina Mirrored Cabinet features two internal adjustable shelves.

#### 19 INCH MIRRORED CABINET BAL017-19-PONY

| Standard Size                         |                                                                                                                                                                  |
|---------------------------------------|------------------------------------------------------------------------------------------------------------------------------------------------------------------|
| Width (inch)                          | 19"                                                                                                                                                              |
| Depth (inch)                          | 5 3/4"                                                                                                                                                           |
| Height (inch)                         | 39"                                                                                                                                                              |
| Number of doors                       | 1                                                                                                                                                                |
| Adjustable shelves                    | 2                                                                                                                                                                |
| Specifications                        |                                                                                                                                                                  |
| Recommended Use                       | Domestic, Hotel & Commercial                                                                                                                                     |
| Mirror Trim Material                  | American Oak veneer                                                                                                                                              |
| Mirror Frame Material                 | Handcrafted mitrered frame in<br>American Oak veneer with 2 Pack<br>Polyurethane on High Moisture<br>Resistant MDF                                               |
| Door Design                           | Soft close doors with Blum hinges                                                                                                                                |
| Mirror Material                       | Copper free mirror                                                                                                                                               |
| Mirror trim & Mirrored cabinet Finish | Pony Oak                                                                                                                                                         |
| Fixing                                | Bolted / Screwed to Wall by a Licensed Trades Person (not included) Please refer to the Installation instructions. Document on the Website for more information. |
| Designed in                           | Australia                                                                                                                                                        |
| Manufactured in                       | Vietnam                                                                                                                                                          |