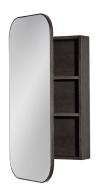

## Ballerina

19 INCH MIRRORED CABINET BAL017-19-PONY

Designed in Australia by Zuster, and is available exclusively at Reece USA.

The Ballerina Mirrored cabinet is beautifully refined in form and function. Ballerina evokes pure emotion through graceful lines and is ideal indivudally or repeated for a double vanity. Designed to enhance the elegance of all Zuster vanities, the Ballerina Mirrored Cabinet features two internal adjustable shelves.

#### 19 INCH MIRRORED CABINET BAL017-19-PONY

| Standard Size                         |                                                                                                                                                                  |
|---------------------------------------|------------------------------------------------------------------------------------------------------------------------------------------------------------------|
| Width (inch)                          | 19"                                                                                                                                                              |
| Depth (inch)                          | 5 3/4"                                                                                                                                                           |
| Height (inch)                         | 39"                                                                                                                                                              |
| Number of doors                       | 1                                                                                                                                                                |
| Adjustable shelves                    | 2                                                                                                                                                                |
| Specifications                        |                                                                                                                                                                  |
| Recommended Use                       | Domestic, Hotel & Commercial                                                                                                                                     |
| Mirror Trim Material                  | American Oak veneer                                                                                                                                              |
| Mirror Frame Material                 | Handcrafted mitrered frame in<br>American Oak veneer with 2 Pack<br>Polyurethane on High Moisture<br>Resistant MDF                                               |
| Door Design                           | Soft close doors with Blum hinges                                                                                                                                |
| Mirror Material                       | Copper free mirror                                                                                                                                               |
| Mirror trim & Mirrored cabinet Finish | Pony Oak                                                                                                                                                         |
| Fixing                                | Bolted / Screwed to Wall by a Licensed Trades Person (not included) Please refer to the Installation instructions. Document on the Website for more information. |
| Designed in                           | Australia                                                                                                                                                        |
| Manufactured in                       | Vietnam                                                                                                                                                          |

# Ballerina

19 INCH MIRRORED CABINET BAL017-19-PONY

Front View

Top View

Internal Top View

Side View

Internal Side View