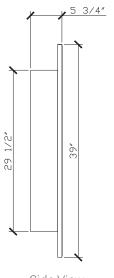

#### 19 INCH MIRRORED CABINET BAL017-19-PONY

| Standard Size                         |                                                                                                                                                                  |
|---------------------------------------|------------------------------------------------------------------------------------------------------------------------------------------------------------------|
| Width (inch)                          | 19"                                                                                                                                                              |
| Depth (inch)                          | 5 3/4"                                                                                                                                                           |
| Height (inch)                         | 39"                                                                                                                                                              |
| Number of doors                       | 1                                                                                                                                                                |
| Adjustable shelves                    | 2                                                                                                                                                                |
| Specifications                        |                                                                                                                                                                  |
| Recommended Use                       | Domestic, Hotel & Commercial                                                                                                                                     |
| Mirror Trim Material                  | American Oak veneer                                                                                                                                              |
| Mirror Frame Material                 | Handcrafted mitrered frame in<br>American Oak veneer with 2 Pack<br>Polyurethane on High Moisture<br>Resistant MDF                                               |
| Door Design                           | Soft close doors with Blum hinges                                                                                                                                |
| Mirror Material                       | Copper free mirror                                                                                                                                               |
| Mirror trim & Mirrored cabinet Finish | Pony Oak                                                                                                                                                         |
| Fixing                                | Bolted / Screwed to Wall by a Licensed Trades Person (not included) Please refer to the Installation instructions. Document on the Website for more information. |
| Designed in                           | Australia                                                                                                                                                        |
| Manufactured in                       | Vietnam                                                                                                                                                          |

# Ballerina

19 INCH MIRRORED CABINET BAL017-19-PONY

Front View

Top View

Internal Top View

Side View

Internal Side View