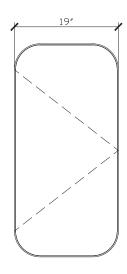

#### 19 INCH MIRRORED CABINET BAL017-19-PONY

| Standard Size                         |                                                                                                                                                                  |
|---------------------------------------|------------------------------------------------------------------------------------------------------------------------------------------------------------------|
| Width (inch)                          | 19"                                                                                                                                                              |
| Depth (inch)                          | 5 3/4"                                                                                                                                                           |
| Height (inch)                         | 39"                                                                                                                                                              |
| Number of doors                       | 1                                                                                                                                                                |
| Adjustable shelves                    | 2                                                                                                                                                                |
| Specifications                        |                                                                                                                                                                  |
| Recommended Use                       | Domestic, Hotel & Commercial                                                                                                                                     |
| Mirror Trim Material                  | American Oak veneer                                                                                                                                              |
| Mirror Frame Material                 | Handcrafted mitrered frame in<br>American Oak veneer with 2 Pack<br>Polyurethane on High Moisture<br>Resistant MDF                                               |
| Door Design                           | Soft close doors with Blum hinges                                                                                                                                |
| Mirror Material                       | Copper free mirror                                                                                                                                               |
| Mirror trim & Mirrored cabinet Finish | Pony Oak                                                                                                                                                         |
| Fixing                                | Bolted / Screwed to Wall by a Licensed Trades Person (not included) Please refer to the Installation instructions. Document on the Website for more information. |
| Designed in                           | Australia                                                                                                                                                        |
| Manufactured in                       | Vietnam                                                                                                                                                          |

# Ballerina

19 INCH MIRRORED CABINET BAL017-19-PONY

Front View

Top View

Internal Top View

Side View

Internal Side View