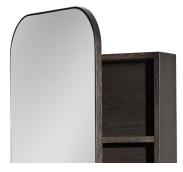

## Ballerina

19 INCH MIRRORED CABINET BAL017-19-PONY

Designed in Australia by Zuster, and is available exclusively at Reece USA.

The Ballerina Mirrored cabinet is beautifully refined in form and function. Ballerina evokes pure emotion through graceful lines and is ideal indivudally or repeated for a double vanity. Designed to enhance the elegance of all Zuster vanities, the Ballerina Mirrored Cabinet features two internal adjustable shelves.

#### 19 INCH MIRRORED CABINET BAL017-19-PONY

| Standard Size                         |                                                                                                                                                                  |
|---------------------------------------|------------------------------------------------------------------------------------------------------------------------------------------------------------------|
| Width (inch)                          | 19"                                                                                                                                                              |
| Depth (inch)                          | 5 3/4"                                                                                                                                                           |
| Height (inch)                         | 39"                                                                                                                                                              |
| Number of doors                       | 1                                                                                                                                                                |
| Adjustable shelves                    | 2                                                                                                                                                                |
| Specifications                        |                                                                                                                                                                  |
| Recommended Use                       | Domestic, Hotel & Commercial                                                                                                                                     |
| Mirror Trim Material                  | American Oak veneer                                                                                                                                              |
| Mirror Frame Material                 | Handcrafted mitrered frame in<br>American Oak veneer with 2 Pack<br>Polyurethane on High Moisture<br>Resistant MDF                                               |
| Door Design                           | Soft close doors with Blum hinges                                                                                                                                |
| Mirror Material                       | Copper free mirror                                                                                                                                               |
| Mirror trim & Mirrored cabinet Finish | Pony Oak                                                                                                                                                         |
| Fixing                                | Bolted / Screwed to Wall by a Licensed Trades Person (not included) Please refer to the Installation instructions. Document on the Website for more information. |
| Designed in                           | Australia                                                                                                                                                        |
| Manufactured in                       | Vietnam                                                                                                                                                          |