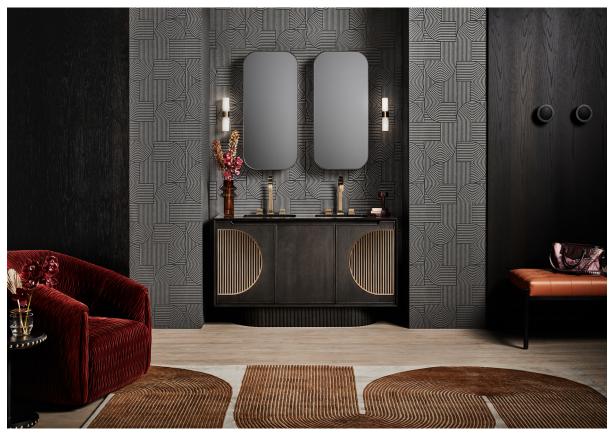

## Ballerina

19 INCH MIRRORED CABINET BAL017-19-PONY

Designed in Australia by Zuster, and is available exclusively at Reece USA.

The Ballerina Mirrored cabinet is beautifully refined in form and function. Ballerina evokes pure emotion through graceful lines and is ideal indivudally or repeated for a double vanity. Designed to enhance the elegance of all Zuster vanities, the Ballerina Mirrored Cabinet features two internal adjustable shelves.

#### 19 INCH MIRRORED CABINET BAL017-19-PONY

| Standard Size                         |                                                                                                                                                                  |
|---------------------------------------|------------------------------------------------------------------------------------------------------------------------------------------------------------------|
| Width (inch)                          | 19"                                                                                                                                                              |
| Depth (inch)                          | 5 3/4"                                                                                                                                                           |
| Height (inch)                         | 39"                                                                                                                                                              |
| Number of doors                       | 1                                                                                                                                                                |
| Adjustable shelves                    | 2                                                                                                                                                                |
| Specifications                        |                                                                                                                                                                  |
| Recommended Use                       | Domestic, Hotel & Commercial                                                                                                                                     |
| Mirror Trim Material                  | American Oak veneer                                                                                                                                              |
| Mirror Frame Material                 | Handcrafted mitrered frame in<br>American Oak veneer with 2 Pack<br>Polyurethane on High Moisture<br>Resistant MDF                                               |
| Door Design                           | Soft close doors with Blum hinges                                                                                                                                |
| Mirror Material                       | Copper free mirror                                                                                                                                               |
| Mirror trim & Mirrored cabinet Finish | Pony Oak                                                                                                                                                         |
| Fixing                                | Bolted / Screwed to Wall by a Licensed Trades Person (not included) Please refer to the Installation instructions. Document on the Website for more information. |
| Designed in                           | Australia                                                                                                                                                        |
| Manufactured in                       | Vietnam                                                                                                                                                          |