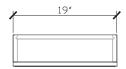

#### 19 INCH MIRRORED CABINET BAL017-19-PONY

| Standard Size                         |                                                                                                                                                                  |
|---------------------------------------|------------------------------------------------------------------------------------------------------------------------------------------------------------------|
| Width (inch)                          | 19"                                                                                                                                                              |
| Depth (inch)                          | 5 3/4"                                                                                                                                                           |
| Height (inch)                         | 39"                                                                                                                                                              |
| Number of doors                       | 1                                                                                                                                                                |
| Adjustable shelves                    | 2                                                                                                                                                                |
| Specifications                        |                                                                                                                                                                  |
| Recommended Use                       | Domestic, Hotel & Commercial                                                                                                                                     |
| Mirror Trim Material                  | American Oak veneer                                                                                                                                              |
| Mirror Frame Material                 | Handcrafted mitrered frame in<br>American Oak veneer with 2 Pack<br>Polyurethane on High Moisture<br>Resistant MDF                                               |
| Door Design                           | Soft close doors with Blum hinges                                                                                                                                |
| Mirror Material                       | Copper free mirror                                                                                                                                               |
| Mirror trim & Mirrored cabinet Finish | Pony Oak                                                                                                                                                         |
| Fixing                                | Bolted / Screwed to Wall by a Licensed Trades Person (not included) Please refer to the Installation instructions. Document on the Website for more information. |
| Designed in                           | Australia                                                                                                                                                        |
| Manufactured in                       | Vietnam                                                                                                                                                          |

# Ballerina

19 INCH MIRRORED CABINET BAL017-19-PONY

Front View

Top View

Internal Top View

Side View

Internal Side View