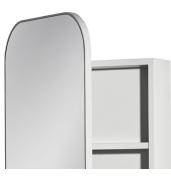

# Ballerina

19 INCH MIRRORED CABINET BAL017-19-POLAR

### Designed in Australia by Zuster, and is available exclusively at Reece USA.

The Ballerina Mirrored cabinet is beautifully refined in form and function. Ballerina evokes pure emotion through graceful lines and is ideal indivudally or repeated for a double vanity. Designed to enhance the elegance of all Zuster vanities, the Ballerina Mirrored Cabinet features two internal adjustable shelves.