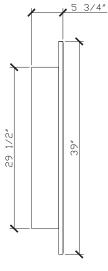

# Ballerina

19 INCH MIRRORED CABINET BAL017-19-POLAR

| Standard Size                            |                                                                                                                                                                              |
|------------------------------------------|------------------------------------------------------------------------------------------------------------------------------------------------------------------------------|
| Width (inch)                             | 19"                                                                                                                                                                          |
| Depth (inch)                             | 5 3/4"                                                                                                                                                                       |
| Height (inch)                            | 39"                                                                                                                                                                          |
| Number of doors                          | 1                                                                                                                                                                            |
| Adjustable shelves                       | 2                                                                                                                                                                            |
| Specifications                           |                                                                                                                                                                              |
| Recommended Use                          | Domestic, Hotel & Commercial                                                                                                                                                 |
| Mirror Trim Material                     | American Oak veneer                                                                                                                                                          |
| Mirror Frame Material                    | Handcrafted mitrered frame in<br>American Oak veneer with 2 Pack<br>Polyurethane on High Moisture<br>Resistant MDF                                                           |
| Door Design                              | Soft close doors with Blum hinges                                                                                                                                            |
| Mirror Material                          | Copper free mirror                                                                                                                                                           |
| Mirror trim & Mirrored cabinet<br>Finish | Polar Oak                                                                                                                                                                    |
| Fixing                                   | Bolted / Screwed to Wall by a Licensed<br>Trades Person (not included) Please<br>refer to the Installation instructions.<br>Document on the Website for more<br>information. |
| Designed in                              | Australia                                                                                                                                                                    |
| Manufactured in                          | Vietnam                                                                                                                                                                      |

# Ballerina

19 INCH MIRRORED CABINET BAL017-19-POLAR

Front View

19″

Side View

Top View

Internal Side View