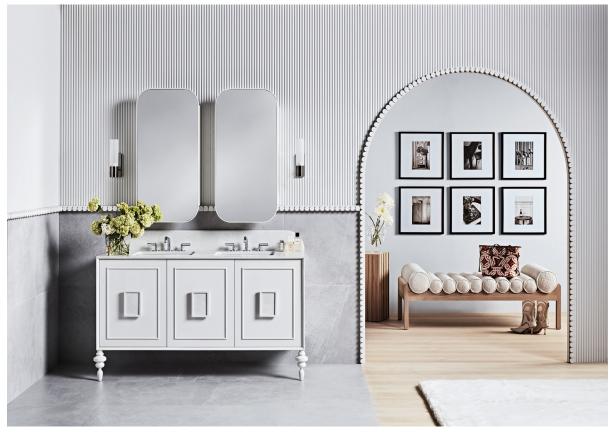

### Designed in Australia by Zuster, and is available exclusively at Reece USA.

The Ballerina Mirrored cabinet is beautifully refined in form and function. Ballerina evokes pure emotion through graceful lines and is ideal indivudally or repeated for a double vanity. Designed to enhance the elegance of all Zuster vanities, the Ballerina Mirrored Cabinet features two internal adjustable shelves.

# Ballerina

19 INCH MIRRORED CABINET BAL017-19-POLAR

| Standard Size                            |                                                                                                                                                                              |
|------------------------------------------|------------------------------------------------------------------------------------------------------------------------------------------------------------------------------|
| Width (inch)                             | 19"                                                                                                                                                                          |
| Depth (inch)                             | 5 3/4"                                                                                                                                                                       |
| Height (inch)                            | 39"                                                                                                                                                                          |
| Number of doors                          | 1                                                                                                                                                                            |
| Adjustable shelves                       | 2                                                                                                                                                                            |
| Specifications                           |                                                                                                                                                                              |
| Recommended Use                          | Domestic, Hotel & Commercial                                                                                                                                                 |
| Mirror Trim Material                     | American Oak veneer                                                                                                                                                          |
| Mirror Frame Material                    | Handcrafted mitrered frame in<br>American Oak veneer with 2 Pack<br>Polyurethane on High Moisture<br>Resistant MDF                                                           |
| Door Design                              | Soft close doors with Blum hinges                                                                                                                                            |
| Mirror Material                          | Copper free mirror                                                                                                                                                           |
| Mirror trim & Mirrored cabinet<br>Finish | Polar Oak                                                                                                                                                                    |
| Fixing                                   | Bolted / Screwed to Wall by a Licensed<br>Trades Person (not included) Please<br>refer to the Installation instructions.<br>Document on the Website for more<br>information. |
| Designed in                              | Australia                                                                                                                                                                    |
| Manufactured in                          | Vietnam                                                                                                                                                                      |