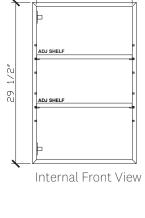

### Designed in Australia by Zuster, and is available exclusively at Reece USA.

The Ballerina Mirrored cabinet is beautifully refined in form and function. Ballerina evokes pure emotion through graceful lines and is ideal indivudally or repeated for a double vanity. Designed to enhance the elegance of all Zuster vanities, the Ballerina Mirrored Cabinet features two internal adjustable shelves.

# Ballerina

19 INCH MIRRORED CABINET BAL017-19-POLAR

| Standard Size                            |                                                                                                                                                                              |
|------------------------------------------|------------------------------------------------------------------------------------------------------------------------------------------------------------------------------|
| Width (inch)                             | 19"                                                                                                                                                                          |
| Depth (inch)                             | 5 3/4"                                                                                                                                                                       |
| Height (inch)                            | 39"                                                                                                                                                                          |
| Number of doors                          | 1                                                                                                                                                                            |
| Adjustable shelves                       | 2                                                                                                                                                                            |
| Specifications                           |                                                                                                                                                                              |
| Recommended Use                          | Domestic, Hotel & Commercial                                                                                                                                                 |
| Mirror Trim Material                     | American Oak veneer                                                                                                                                                          |
| Mirror Frame Material                    | Handcrafted mitrered frame in<br>American Oak veneer with 2 Pack<br>Polyurethane on High Moisture<br>Resistant MDF                                                           |
| Door Design                              | Soft close doors with Blum hinges                                                                                                                                            |
| Mirror Material                          | Copper free mirror                                                                                                                                                           |
| Mirror trim & Mirrored cabinet<br>Finish | Polar Oak                                                                                                                                                                    |
| Fixing                                   | Bolted / Screwed to Wall by a Licensed<br>Trades Person (not included) Please<br>refer to the Installation instructions.<br>Document on the Website for more<br>information. |
| Designed in                              | Australia                                                                                                                                                                    |
| Manufactured in                          | Vietnam                                                                                                                                                                      |

# Ballerina

19 INCH MIRRORED CABINET BAL017-19-POLAR

Front View

19″

Side View

Top View

Internal Side View