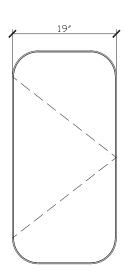

# Ballerina

19 INCH MIRRORED CABINET BAL017-19-POLAR

Front View

19″

Side View

Top View

Internal Side View