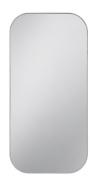

# Ballerina

19 INCH MIRRORED CABINET BAL017-19-POLAR

### Designed in Australia by Zuster, and is available exclusively at Reece USA.

The Ballerina Mirrored cabinet is beautifully refined in form and function. Ballerina evokes pure emotion through graceful lines and is ideal indivudally or repeated for a double vanity. Designed to enhance the elegance of all Zuster vanities, the Ballerina Mirrored Cabinet features two internal adjustable shelves.

# Ballerina

19 INCH MIRRORED CABINET BAL017-19-POLAR

| Standard Size                            |                                                                                                                                                                              |
|------------------------------------------|------------------------------------------------------------------------------------------------------------------------------------------------------------------------------|
| Width (inch)                             | 19"                                                                                                                                                                          |
| Depth (inch)                             | 5 3/4"                                                                                                                                                                       |
| Height (inch)                            | 39"                                                                                                                                                                          |
| Number of doors                          | 1                                                                                                                                                                            |
| Adjustable shelves                       | 2                                                                                                                                                                            |
| Specifications                           |                                                                                                                                                                              |
| Recommended Use                          | Domestic, Hotel & Commercial                                                                                                                                                 |
| Mirror Trim Material                     | American Oak veneer                                                                                                                                                          |
| Mirror Frame Material                    | Handcrafted mitrered frame in<br>American Oak veneer with 2 Pack<br>Polyurethane on High Moisture<br>Resistant MDF                                                           |
| Door Design                              | Soft close doors with Blum hinges                                                                                                                                            |
| Mirror Material                          | Copper free mirror                                                                                                                                                           |
| Mirror trim & Mirrored cabinet<br>Finish | Polar Oak                                                                                                                                                                    |
| Fixing                                   | Bolted / Screwed to Wall by a Licensed<br>Trades Person (not included) Please<br>refer to the Installation instructions.<br>Document on the Website for more<br>information. |
| Designed in                              | Australia                                                                                                                                                                    |
| Manufactured in                          | Vietnam                                                                                                                                                                      |