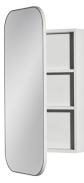

# Ballerina

19 INCH MIRRORED CABINET BAL017-19-POLAR

### Designed in Australia by Zuster, and is available exclusively at Reece USA.

The Ballerina Mirrored cabinet is beautifully refined in form and function. Ballerina evokes pure emotion through graceful lines and is ideal indivudally or repeated for a double vanity. Designed to enhance the elegance of all Zuster vanities, the Ballerina Mirrored Cabinet features two internal adjustable shelves.

# Ballerina

19 INCH MIRRORED CABINET BAL017-19-POLAR

| Standard Size                            |                                                                                                                                                                              |
|------------------------------------------|------------------------------------------------------------------------------------------------------------------------------------------------------------------------------|
| Width (inch)                             | 19"                                                                                                                                                                          |
| Depth (inch)                             | 5 3/4"                                                                                                                                                                       |
| Height (inch)                            | 39"                                                                                                                                                                          |
| Number of doors                          | 1                                                                                                                                                                            |
| Adjustable shelves                       | 2                                                                                                                                                                            |
| Specifications                           |                                                                                                                                                                              |
| Recommended Use                          | Domestic, Hotel & Commercial                                                                                                                                                 |
| Mirror Trim Material                     | American Oak veneer                                                                                                                                                          |
| Mirror Frame Material                    | Handcrafted mitrered frame in<br>American Oak veneer with 2 Pack<br>Polyurethane on High Moisture<br>Resistant MDF                                                           |
| Door Design                              | Soft close doors with Blum hinges                                                                                                                                            |
| Mirror Material                          | Copper free mirror                                                                                                                                                           |
| Mirror trim & Mirrored cabinet<br>Finish | Polar Oak                                                                                                                                                                    |
| Fixing                                   | Bolted / Screwed to Wall by a Licensed<br>Trades Person (not included) Please<br>refer to the Installation instructions.<br>Document on the Website for more<br>information. |
| Designed in                              | Australia                                                                                                                                                                    |
| Manufactured in                          | Vietnam                                                                                                                                                                      |