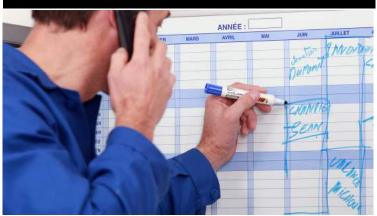

KernowJet KlearWipe is a clear, PVC-free dry-erase lamination film. It can be manually wet applied or mechanically laminated. Its thickness of  $75\mu m$  and inherent stiffness makes it easier to apply than any other dry-erase laminate. Highly transparent and with a specially designed permanent adhesive, it is perfect as a laminate for a wide variety of prints and especially designed to adhere to UV-cured inks, without silvering.

The film has been tested with an extensive range of water-based, solvent and acetone-based markers. End-users will love the benefits: KernowJet KlearWipe works with all dry-erase pens, no 'pearling' of the inks when writing, perfect erasability whether it is immediately wiped, or erased after leaving the writing for long period. There is absolutely no ghosting, even when used with permanent markers!