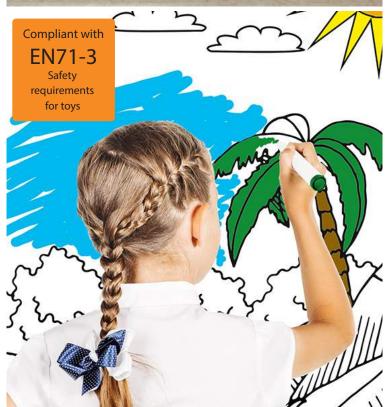

It turns every smooth surface into a dry-erase board, not only white or printed substrates but also coloured, metallic or blackboards with absolutely no silvering. KlearWipe's surface won't get damaged when cleaned with solvents or IPA. It is the most scratch-resistant dry-erase film in the industry and is compliant with the EN Standards: EN71-3: 2013 required for the safety of toys. The film is suitable for hospitals or nursery walls as well as kids furniture, toys and so much more.