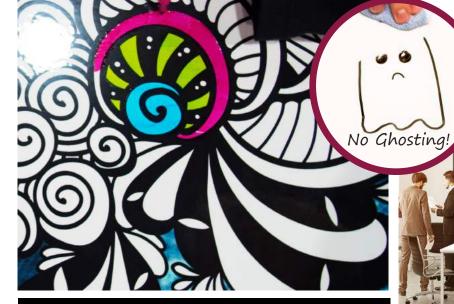

# KlearWipe

Dry Erase surfaces can be found in every office, every school, most restaurants... basically almost everywhere. Most of them are covered with ghost writing, that can never be removed. With KernowJet KlearWipe, there's finally the perfect solution for long term dry-erase surfaces, for happy sign makers, printers and end-users.

The film has been tested with an extensive range of water-based, solvent and acetone-based markers. End-users will love the benefits: KernowJet KlearWipe works with all dry-erase pens, no 'pearling' of the inks when writing, perfect erasability whether it is immediately wiped, or erased after leaving the writing for long period. There is absolutely no ghosting, even when used with permanent markers!