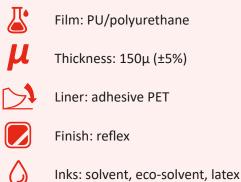

# **PRODUCT DESCRIPTION**

BF PRINTREFLEX is a reflective heat transfer film, printable with solvent, eco-solvent and latex inks, suitable for heat transfer on cotton fabrics, polyester and acrylic garments.

#### **TECHNICAL DATA**

#### APPLICATION

Temperature: 150°C - 305°F

Time: 10''

Liner removal: semi-hot, wait 6/7 seconds

Pressure: medium - 3,5 bar - 50 PSI

Textile: organic, synthetic, mixed, nylon and treated fabrics