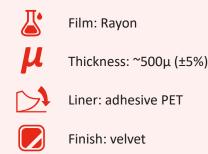

## **PRODUCT DESCRIPTION**

BF FLOCK is a flocked film composed by fine rayon viscose with an adhesive polyester. The bright colors available make innumerable creations and the velvet effect is soft and pleasant.

The 500 micron thickness and the consistency of the BF FLOCK make this film ideal for applications on all types of organic, polyestere and mixed fabrics