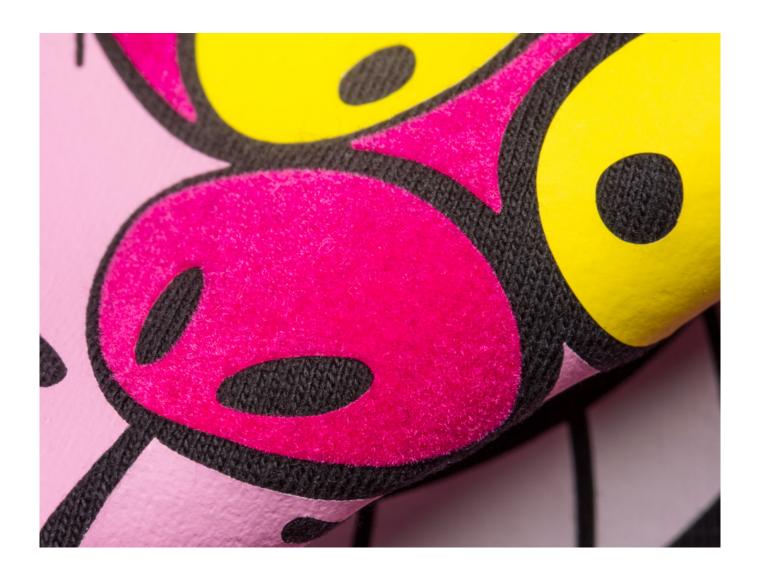

## **PRODUCT DESCRIPTION**

BF FLOCK is a flocked film composed by fine rayon viscose with an adhesive polyester. The bright colors available make innumerable creations and the velvet effect is soft and pleasant.

The 500 micron thickness and the consistency of the BF FLOCK make this film ideal for applications on all types of organic, polyestere and mixed fabrics