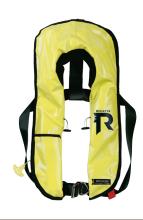

## REGATTA WORKSAFE PRO

REGATTA WORKSAFE PRO IS DEVELOPED IN CLOSE COOPERATION WITH THE AQUACULTURE INDUSTRY. THE LIFEJACKET IS LIGHT WEIGHTED AND DESIGNED FOR OPTIMAL FREEDOM OF MOVEMENT. ESPECIALLY FITTED FOR PROFESSIONAL USE FOR EX. AQUACULTURE INDUSTRY, BOATS, OFFSHORE ETC.
ROUNDED SHAPE WITH NEOPRENE-LINED COLLAR GIVES VITAL COMFORT. THE LIFEJACKETS PATENTED INTERLOCK-

- The lifejacket is made of materials and components which can withstand daily and hard use.
- Solid PVC-coated cover for easy cleaning and durability.
- Adjustable belt with buckle and D-ring in stainless steel.
- Inspection hatch for quick and easy check of the operating head.
- Operating head developed for professional use with practical solution for inspection.

- Toggles for attachment to clothina.
- · Automatic inflation in contact with
- For manual inflation, use the pull cord or oral tube.
- Fluorescent yellow material and SOLAS reflective tape on lung give high visibility.
- · Equipped with grab loop and whistle.

- · Additional equipment: crotch strap, wateractivated light, fire resistant "Panotex" cover.
- Requires technical inspection and annual maintenance. Read instructions carefully!
- Maintenance: Recharge kit (One 33 gr cylinder with bayonet fitting and one bobbin).
- Logo can be printed on the lifejacket – please contact us for information.

## Technical specifications

Buoyancy: 170N

Over 40 kg Size:

Colour: Fluorescent yellow

Weight: 1,1 kg

Operating

head: United Moulders

MK2 Pro