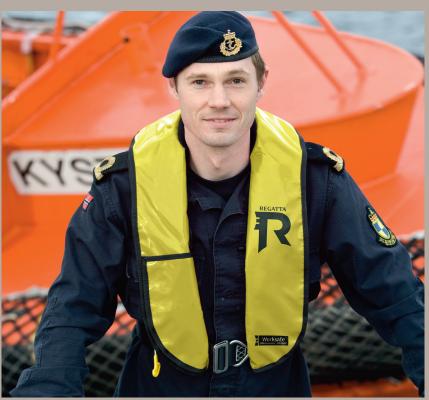

## REGATTA WORKSAFE PRO

REGATTA WORKSAFE PRO IS DEVELOPED IN CLOSE COOPERATION WITH THE AQUACULTURE INDUSTRY. THE LIFEJACKET IS LIGHT WEIGHTED AND DESIGNED FOR OPTIMAL FREEDOM OF MOVEMENT. ESPECIALLY FITTED FOR PROFESSIONAL USE FOR EX. AQUACULTURE INDUSTRY, BOATS, OFFSHORE ETC.
ROUNDED SHAPE WITH NEOPRENE-LINED COLLAR GIVES VITAL COMFORT. THE LIFEJACKETS PATENTED INTERLOCK-

- The lifejacket is made of materials and components which can withstand daily and hard use.
- Solid PVC-coated cover for easy cleaning and durability.
- Adjustable belt with buckle and D-ring in stainless steel.
- Inspection hatch for quick and easy check of the operating head.
- Operating head developed for professional use with practical solution for inspection.

- Toggles for attachment to clothina.
- · Automatic inflation in contact with
- For manual inflation, use the pull cord or oral tube.
- Fluorescent yellow material and SOLAS reflective tape on lung give high visibility.
- · Equipped with grab loop and whistle.

- · Additional equipment: crotch strap, wateractivated light, fire resistant "Panotex" cover.
- Requires technical inspection and annual maintenance. Read instructions carefully!
- Maintenance: Recharge kit (One 33 gr cylinder with bayonet fitting and one bobbin).
- Logo can be printed on the lifejacket – please contact us for information.