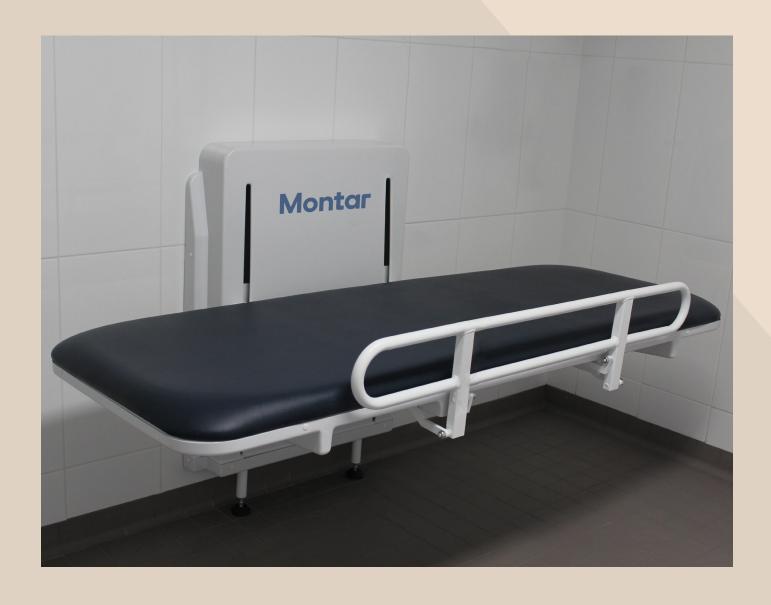

# Caremed Alrick.

MONTAR
Wall-Mount Exam Couch

The MONTAR fold-up exam couch will introduce space saving efficiencies and integrate seamlessly into your facilities.

# MANUFACTURED TO EXCEED AUSTRALIAN STANDARDS

The MONTAR incorporates Linak's state of the art electrics to achieve a 350mm low height and 950mm high height for ergonomic transfer of the patient from couch to stretcher. With industry grade upholstery and the frame is treated with an anti-bacterial polyester powder coating.

# Specifications

| Overall Width              | Closed    | 350mm       |
|----------------------------|-----------|-------------|
|                            | Open      | 1030mm      |
| Overall Length             | Adult     | 1880mm      |
|                            | Pediatric | 1400mm      |
| Sleeping Surface<br>Length | Adult     | 1880mm      |
|                            | Pediatric | 1400mm      |
| Sleeping Surface<br>Width  | 700mm     |             |
| SWL                        | 200kg     |             |
| Low Position               | 350mm     |             |
| High Position              | 950mm     |             |
| Product Codes              | Adult     | Montar-1880 |
|                            | Pediatric | Montar-1400 |
| Warranty                   | Frame     | 10 yr       |
|                            | Electric  | 5 yr        |
|                            |           |             |

#### **Features**

| Electric Hi/Low                       | Wall Mounted                               |
|---------------------------------------|--------------------------------------------|
| Standard Charcoal<br>Padded Vinyl Top | Anti-Bacterial Polyester<br>Powder Coating |
| Battery Backup                        | Drop Down Safety Rail                      |