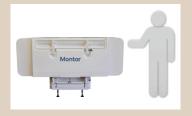

# Caremed Alrick.

MONTAR
Wall-Mount Exam Couch

The MONTAR fold-up exam couch will introduce space saving efficiencies and integrate seamlessly into your facilities.

# MANUFACTURED TO EXCEED AUSTRALIAN STANDARDS

The MONTAR incorporates Linak's state of the art electrics to achieve a 350mm low height and 950mm high height for ergonomic transfer of the patient from couch to stretcher. With industry grade upholstery and the frame is treated with an anti-bacterial polyester powder coating.