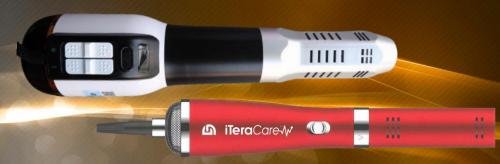

# 2021 4<sup>th</sup> Generation iTeraCare Device

- 3 in 1 Core Technology
- 1. Terahertz technology
- 2. Quantum technology
- 3. Optical Quartz Technology

An all new smarter, safer, more effective and portable focusing on partial and facial beauty therapy.

# iTeraCare /w