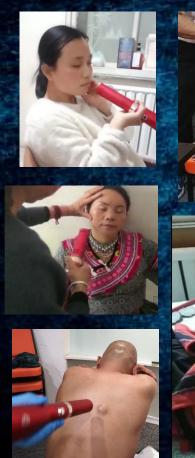

# iTeraCare₩ Principles of Therapy 5 in 1

An hour of therapy is equal to 10 times acupuncture 20 times of cupping 30 times of Gua Sha 40 times of massage

iTera-Classic

5 Features of iTeraCare

Safety Penetration Identification Activation **User Friendly** 

### **IDENTIFICATION**

It strengthens healthy cells, repairs damage cells, thus Expelling liquefy unhealthy cells. It unblocks passages/vessels and also does detoxification.

# **USER FRIENDLY**

Easy to operate.
No professional skill or knowledge needed.
Blow on affected and uncomfortable areas.

iTeraCare-W

### iTeraCareW suitable for