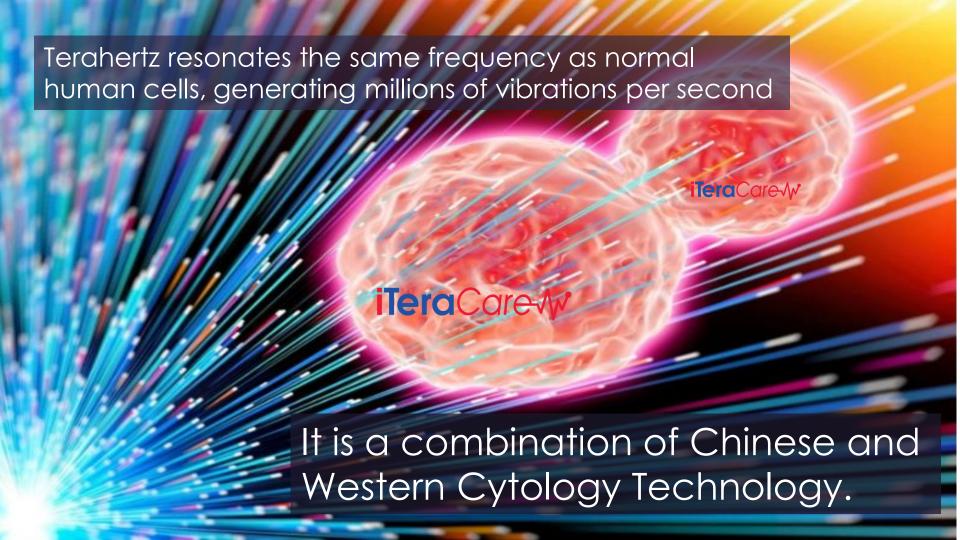

### TeraCare-W

- 1. "Terahertz" is a electromagnetic wave band between microwave and infrared consisting of 30 um to 3000 um frequency.
- 2. The device resonates the same frequency as normal human cells, which is 2 to 17 THz, generating millions of vibrations per second.