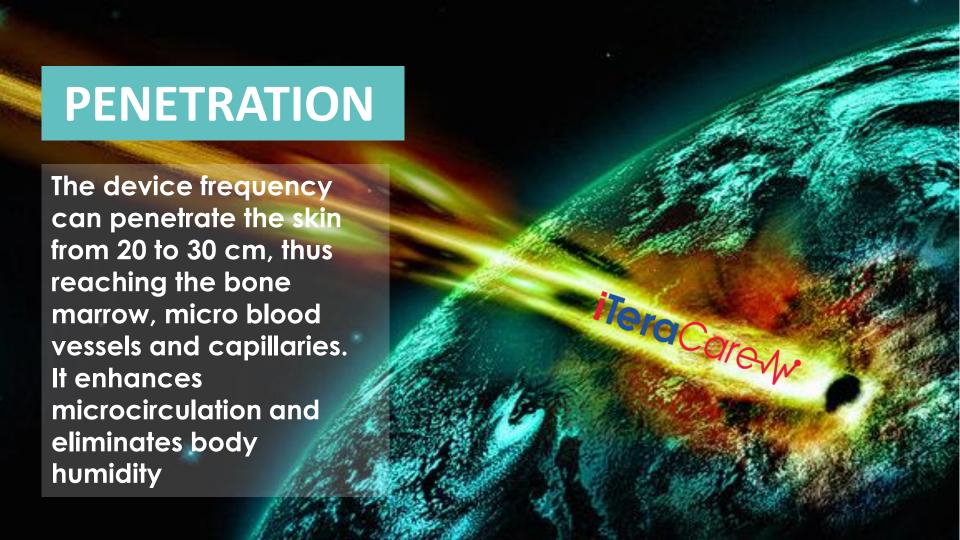

# iTeraCare₩ Principles of Therapy 5 in 1

An hour of therapy is equal to 10 times acupuncture 20 times of cupping 30 times of Gua Sha 40 times of massage

iTera-Classic

5 Features of iTeraCare

Safety Penetration Identification Activation **User Friendly** 

### **IDENTIFICATION**

It strengthens healthy cells, repairs damage cells, thus Expelling liquefy unhealthy cells. It unblocks passages/vessels and also does detoxification.