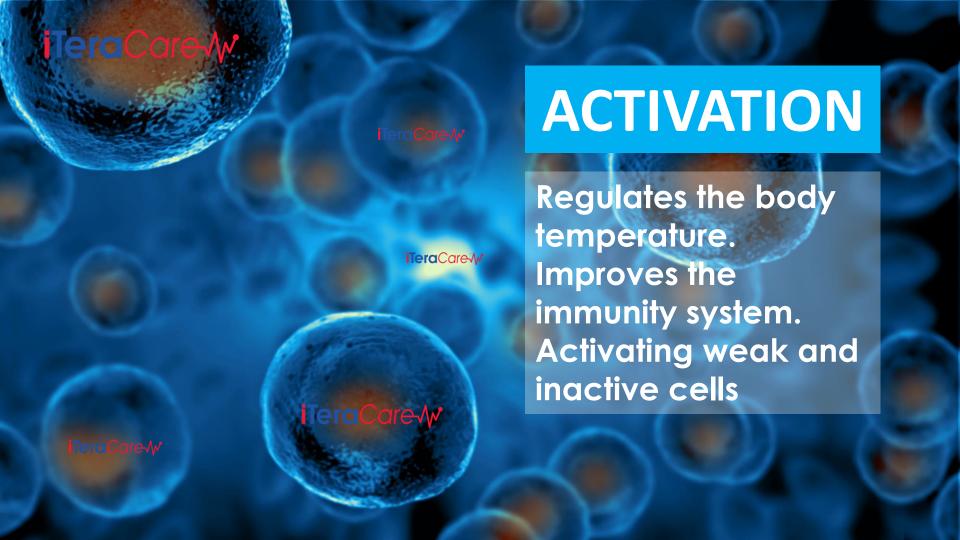

# iTeraCare₩ Principles of Therapy 5 in 1

An hour of therapy is equal to 10 times acupuncture 20 times of cupping 30 times of Gua Sha 40 times of massage

iTera-Classic

5 Features of iTeraCare

Safety Penetration Identification Activation **User Friendly** 

### **IDENTIFICATION**

It strengthens healthy cells, repairs damage cells, thus Expelling liquefy unhealthy cells. It unblocks passages/vessels and also does detoxification.