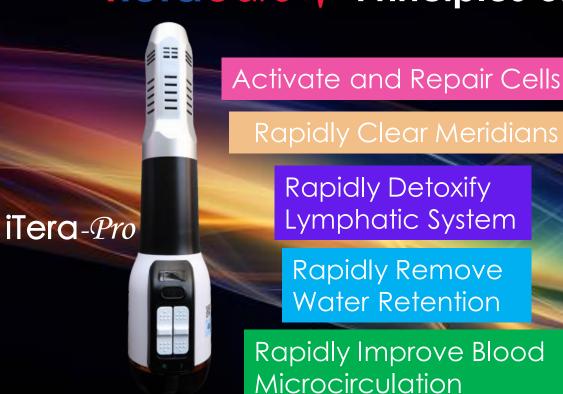

# iTeraCare₩ Principles of Therapy 5 in 1

An hour of therapy is equal to 10 times acupuncture 20 times of cupping 30 times of Gua Sha 40 times of massage

iTera-Classic

5 Features of iTeraCare

Safety Penetration Identification Activation **User Friendly** 

# iTeraCare /w

### **IDENTIFICATION**

It strengthens healthy cells, repairs damage cells, thus Expelling liquefy unhealthy cells. It unblocks passages/vessels and also does detoxification.

# **USER FRIENDLY**

Easy to operate.
No professional skill or knowledge needed.
Blow on affected and uncomfortable areas.

iTeraCare-W