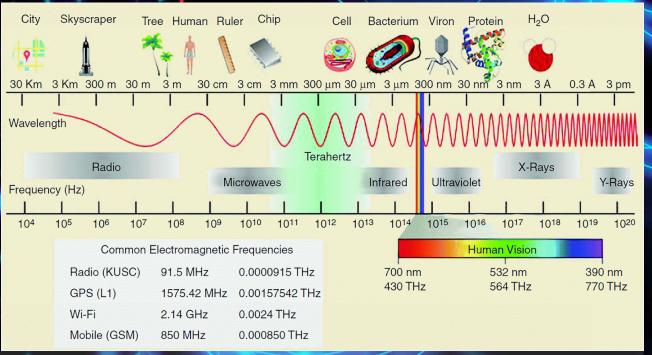

(Health, Science, Military, Agriculture and Communication)

**TeraHertz** 

Japanese Authority named
TeraHertz light wave as
The Light Of Life

etwork

### TeraCare-W

- 1. "Terahertz" is a electromagnetic wave band between microwave and infrared consisting of 30 um to 3000 um frequency.
- 2. The device resonates the same frequency as normal human cells, which is 2 to 17 THz, generating millions of vibrations per second.