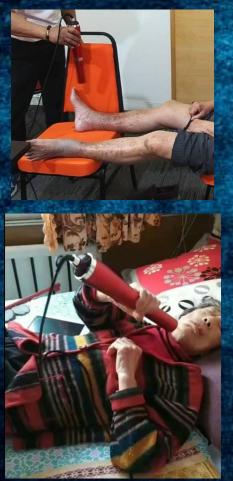

# iTeraCare₩ Principles of Therapy 5 in 1

An hour of therapy is equal to 10 times acupuncture 20 times of cupping 30 times of Gua Sha 40 times of massage

iTera-Classic

5 Features of iTeraCare

Safety Penetration Identification Activation **User Friendly** 

### **IDENTIFICATION**

It strengthens healthy cells, repairs damage cells, thus Expelling liquefy unhealthy cells. It unblocks passages/vessels and also does detoxification.

# **USER FRIENDLY**

Easy to operate.
No professional skill or knowledge needed.
Blow on affected and uncomfortable areas.

iTeraCare-W

### iTeraCareW suitable for