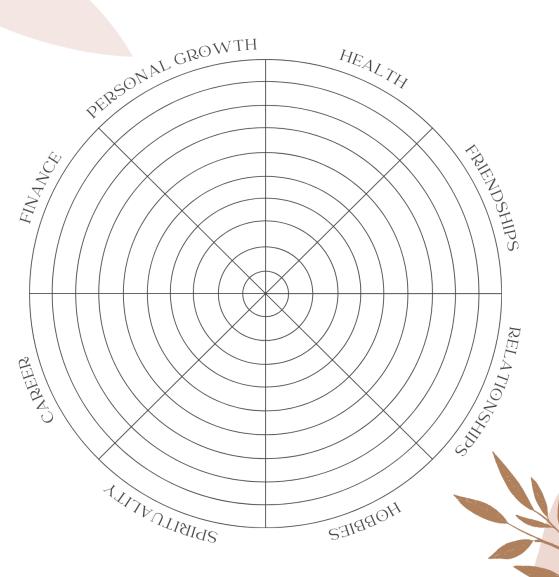

#### WHEEL OF LIFE

Now let's take a step back from your vision and think about your life as it stands today. The wheel of life is a great tool that helps you better understand what you can do to make your life more balanced. Each segment contains 10 slices. Fill in each segment to reflect how satisfied you are with each area of your life.