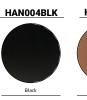

With a variable control valve to adjust temperature, this 7-ft. patio heater offers customizable comfort for the changing seasons. Available in Hammered Bronze, Black, a combination of Bronze and Stainless Steel, Autumn Bronze, Teal, and Stainless Steel finishes, there is a patio heater that will seamlessly integrate into any backyard décor.