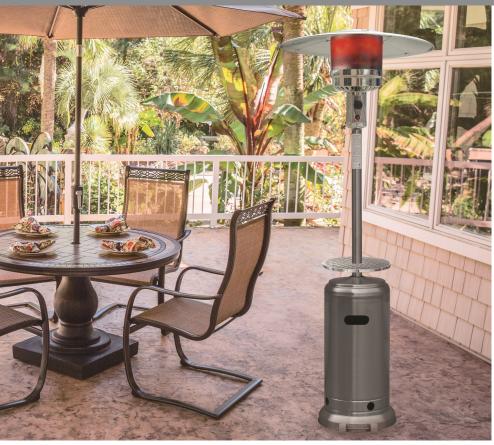

## **UMBRELLA PROPANE PATIO HEATER**

Enhance your patio, deck or backyard oasis with Hanover's Collection of durable steel umbrella propane patio heaters. They are constructed of steel, ensuring that your investment will last for years while offering 41,000 BTUs of heat for your family and friends within a 16.4-ft radius.

With a variable control valve to adjust temperature, this 7-ft. patio heater offers customizable comfort for the changing seasons. Available in Hammered Bronze, Black, a combination of Bronze and Stainless Steel, Autumn Bronze, Teal, and Stainless Steel finishes, there is a patio heater that will seamlessly integrate into any backyard décor.

## **FEATURES**

- Liquid propane gas patio heater (tank not included)
- 41,000 BTUs
- 7 ft. tall with 16-ft. heat radius
- Variable control valve
- Flux: 450g/hr.-945g/hr.
- CSA design certified
- **Assembly required**