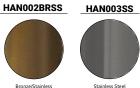

With a variable control valve to adjust temperature, this 7-ft. patio heater offers customizable comfort for the changing seasons. Available in Hammered Bronze, Black, a combination of Bronze and Stainless Steel, Autumn Bronze, Teal, and Stainless Steel finishes, there is a patio heater that will seamlessly integrate into any backyard décor.