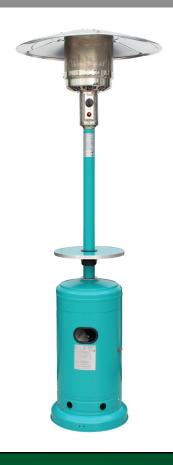

With a variable control valve to adjust temperature, this 7-ft. patio heater offers customizable comfort for the changing seasons. Available in Hammered Bronze, Black, a combination of Bronze and Stainless Steel, Autumn Bronze, Teal, and Stainless Steel finishes, there is a patio heater that will seamlessly integrate into any backyard décor.

## **FEATURES**

- Liquid propane gas patio heater (tank not included)
- 41,000 BTUs
- 7 ft. tall with 16-ft. heat radius
- Variable control valve
- Flux: 450g/hr.-945g/hr.
- CSA design certified
- **Assembly required**