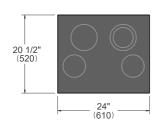

s with this 4 zones electric cooktop with flexible heating areas of up to 1800W.

Manage your cooking surface with ease thanks to the integrated front touch controls.

Maximize heat delivery to your pots with the double zone element, saving energy without comprimising performance.

Delicately melt chocolate on the lowest heat setting.

Prevent major spillovers with the boil over sensor.

Clean the smooth glass surface in no time after cooking.

Protect your house and your family with the residual heat indicators.

ADA compliant.

Designed and manufactured with pride by Bertazzoni in Italy.

Industry leading 2 years parts and labor warranty.

ersion: 1 bertazzoni.com

## PE244CER

### 24" CERAN TOUCH CONTROL COOKTOP 4 HEATING ZONES



#### PRODUCT DIMENSIONS

TOP VIEW FRONT VIEW SIDE VIEW







# ELECTRICAL & GAS CONNECTION

FRONT VIEW





# INSTALLATION REQUIREMENTS

Combustible material cannot be located within shaded area above countertop.

#### **CUTOUT DIMENSIONS**





For installation of multiple products in combination, refer to the Design Guide at us.bertazzoni.com or ca.bertazzoni.com