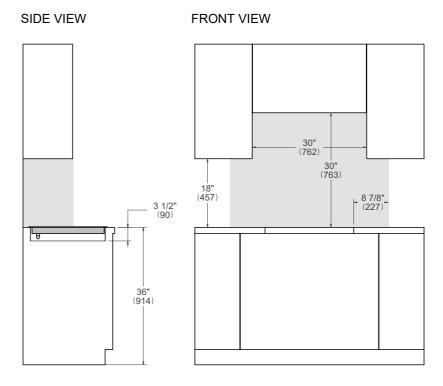

y to your pots with the double zone element, saving energy without comprimising performance.

Delicately melt chocolate on the lowest heat setting.

Prevent major spillovers with the boil over sensor.

Clean the smooth glass surface in no time after cooking.

Protect your house and your family with the residual heat indicators.

ADA compliant.

Designed and manufactured with pride by Bertazzoni in Italy.

Industry leading 2 years parts and labor warranty.

ersion: 1 bertazzoni.com

## PE244CER

### 24" CERAN TOUCH CONTROL COOKTOP 4 HEATING ZONES



#### PRODUCT DIMENSIONS

TOP VIEW FRONT VIEW SIDE VIEW







# ELECTRICAL & GAS CONNECTION

FRONT VIEW





# INSTALLATION REQUIREMENTS

Combustible material cannot be located within shaded area above countertop.

#### **CUTOUT DIMENSIONS**





For installation of multiple products in combination, refer to the Design Guide at us.bertazzoni.com or ca.bertazzoni.com