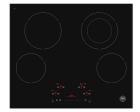

## PE244CER

### 24" CERAN TOUCH CONTROL COOKTOP 4 HEATING ZONES

| PRODUCT FEATURES         |                                                                      |
|--------------------------|----------------------------------------------------------------------|
| Maintop                  | 4 electric ceran heating zones                                       |
| Heating zone power       | Front Left Ø 5 23/32" 1200W<br>Back Left Ø 7 3/32" 1800W             |
|                          | Front Right Ø 5 23/32" 1200W<br>Back Right Ø 4 23/32 - 7 3/32" 1700W |
| Controls                 | Touch Control                                                        |
| Cooktop material         | Glass                                                                |
| Residual heat indicator  | Yes                                                                  |
| TECHNICAL SPECIFICATIONS |                                                                      |
| Electrical supply        | 208-240 V 60 HZ - 5900 W<br>50 Amp dedicated circuit                 |
| Power connection         | Hardwired with 59" power cord                                        |
| Certification            | UL                                                                   |

Enjoy infinite cooking possibilities with this 4 zones electric cooktop with flexible heating areas of up to 1800W.

Manage your cooking surface with ease thanks to the integrated front touch controls.

Maximize heat delivery to your pots with the double zone element, saving energy without comprimising performance.

Delicately melt chocolate on the lowest heat setting.

Prevent major spillovers with the boil over sensor.

Clean the smooth glass surface in no time after cooking.

Protect your house and your family with the residual heat indicators.