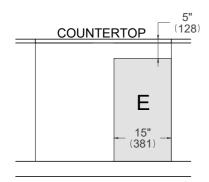

# ELECTRICAL & GAS CONNECTION

FRONT VIEW

# INSTALLATION REQUIREMENTS

Combustible material cannot be located within shaded area above countertop.