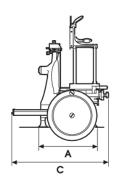

## **Measurements:**

### VOL12/VOL14

A: 13.4/14.5"

B: 15.7/24"

C: 23.6/27.2"

D: 28.3/33.5"

E: 29.1/25.6"

F: 22.8"

G: 28"