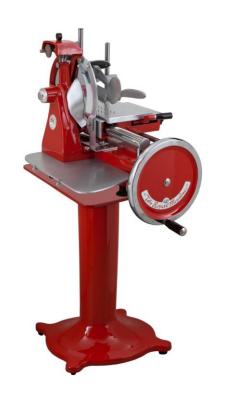

# Flywheel Slicer AX-VOL12 / AX-VOL14

### AX-VOL12 / AX-VOL14 - Flywheel Slicer

The Axis flywheel slicer is built in aluminum with internal parts of stainless steel. This glossy red paint offers the advantage to be quickly cleanable for absolute sanitation. The machine is hand operated and can therefore also be used in places without power supply. The incorporated sharpener makes the sharpening very easy, keeping the blade consistent while ensuring the perfect cut!