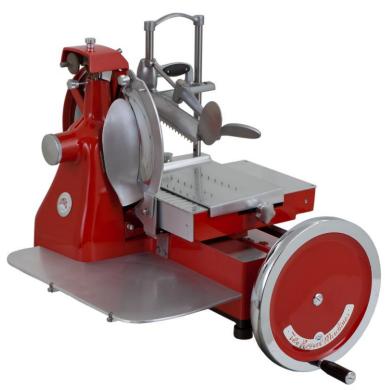

# Flywheel Slicer AX-VOL12 / AX-VOL14

### AX-VOL12 / AX-VOL14 - Flywheel Slicer

The Axis flywheel slicer is built in aluminum with internal parts of stainless steel. This glossy red paint offers the advantage to be quickly cleanable for absolute sanitation. The machine is hand operated and can therefore also be used in places without power supply. The incorporated sharpener makes the sharpening very easy, keeping the blade consistent while ensuring the perfect cut!

### STANDARD FEATURES

- Self-locking arm
- High performance .50 HP motor
- Fixed ring guard
- Cutting thickness 0-3mm

| Model     | Blade Size | Horsepower | Net<br>Weight | Dimensions<br>(L x H) |
|-----------|------------|------------|---------------|-----------------------|
| AX –VOL12 | 12"        | 0.5HP      | 100lbs        | 9.05" x 7.48"         |
| AX –VOL14 | 14"        | 0.5HP      | 179lbs        | 10.6" x 9.84"         |