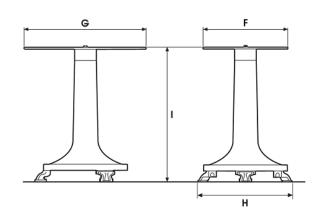

## **Measurements:**

### VOL12/VOL14

A: 13.4/14.5"

B: 15.7/24"

C: 23.6/27.2"

D: 28.3/33.5"

E: 29.1/25.6"

F: 22.8"

G: 28"

H: 27.5"

I: 33.5"