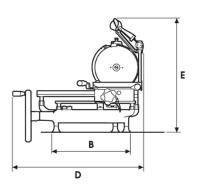

## **Measurements:**

### VOL12/VOL14

A: 13.4/14.5"

B: 15.7/24"

C: 23.6/27.2"

D: 28.3/33.5"

E: 29.1/25.6"

F: 22.8"

G: 28"

H: 27.5"

I: 33.5"