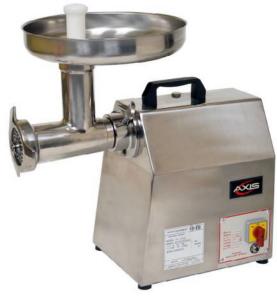

## AX-MG12 AX-MG22 MEAT GRINDER

□ AX-MG12

□ AX-MG22

Axis meat grinders are intended for heavy duty work in commercial food processing application.

| Model<br>No. | Hub | Productivity<br>(Lbs/hour) | Blade Speed<br>(RPM) | Motor<br>(HP) | Voltage  | Dimensions<br>(Inches) | Weight<br>(Lbs) |
|--------------|-----|----------------------------|----------------------|---------------|----------|------------------------|-----------------|
| AX-MG12      | #12 | 265 Lbs                    | 170 RPM              | 1 HP          | 115/60/1 | 9.8" x 16.1" x 16.1"   | 66 Lbs          |
| AX-MG22      | #22 | 530 Lbs                    | 170 RPM              | 1.5 HP        | 115/60/1 | 11.8" x 19.6" x 19.6"  | 121 Lbs         |