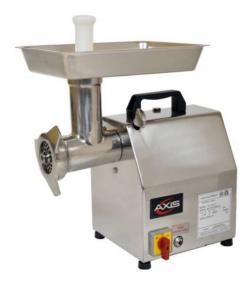

## AX-MG12 AX-MG22 MEAT GRINDER

□ AX-MG12

□ AX-MG22

Axis meat grinders are intended for heavy duty work in commercial food processing application.

| Model<br>No. | Hub | Productivity<br>(Lbs/hour) | Blade Speed<br>(RPM) | Motor<br>(HP) | Voltage  | Dimensions<br>(Inches) | Weight<br>(Lbs) |
|--------------|-----|----------------------------|----------------------|---------------|----------|------------------------|-----------------|
| AX-MG12      | #12 | 265 Lbs                    | 170 RPM              | 1 HP          | 115/60/1 | 9.8" x 16.1" x 16.1"   | 66 Lbs          |
| AX-MG22      | #22 | 530 Lbs                    | 170 RPM              | 1.5 HP        | 115/60/1 | 11.8" x 19.6" x 19.6"  | 121 Lbs         |