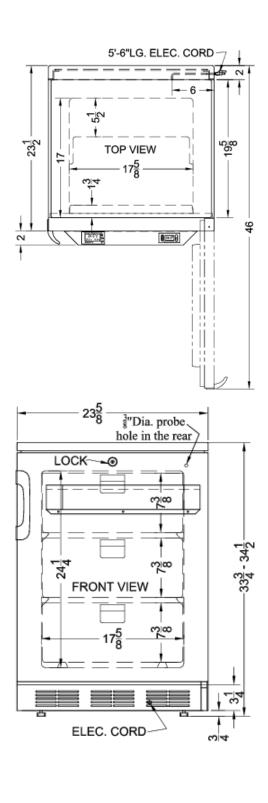

### **VT65MLVAC456 Specifications:**

| Overview                                                                                                                           |                                                              |
|------------------------------------------------------------------------------------------------------------------------------------|--------------------------------------------------------------|
| Height of Cabinet                                                                                                                  | 33.75" (86 cm)                                               |
| Width                                                                                                                              | 23.63" (60 cm)                                               |
| Depth                                                                                                                              | 23.5" (60 cm)                                                |
| Depth with Handle                                                                                                                  | 25.5" (65 cm)                                                |
| Depth with door at 90°                                                                                                             | 46.0" (117 cm)                                               |
| Capacity                                                                                                                           | 1.85 cu.ft. (52 L)                                           |
| Defrost Type                                                                                                                       | Manual                                                       |
| Door                                                                                                                               | White                                                        |
| Cabinet                                                                                                                            | White                                                        |
| US Electrical Safety                                                                                                               | ETL                                                          |
| Canadian Electrical<br>Safety                                                                                                      | ETL-C                                                        |
| Sanitation                                                                                                                         | ETL-S to NSF 456                                             |
| Amps                                                                                                                               | 1.3                                                          |
| Weight                                                                                                                             | 105.0 lbs. (48 kg)                                           |
| Shipping Weight                                                                                                                    | 110.0 lbs. (50 kg)                                           |
| Parts & Labor Warranty                                                                                                             | 2 Years                                                      |
| Compressor Warranty                                                                                                                | 5 Years                                                      |
| UPC                                                                                                                                | 761101086897                                                 |
| Freezer                                                                                                                            |                                                              |
| Door Swing                                                                                                                         | RHD                                                          |
| Reversible                                                                                                                         | Factory Reversible                                           |
| Interior Height                                                                                                                    | 24.25" (62 cm)                                               |
| Interior Width                                                                                                                     | 17.63" (45 cm)                                               |
| Interior Depth                                                                                                                     | 17.0" (43 cm)                                                |
| Thermostat Type                                                                                                                    | Digital                                                      |
| Fan Type                                                                                                                           | Exterior                                                     |
|                                                                                                                                    | Exterior                                                     |
| Refrigerant Type                                                                                                                   | R134a                                                        |
| Refrigerant Type Refrigerant Amount                                                                                                |                                                              |
| 7.                                                                                                                                 | R134a                                                        |
| Refrigerant Amount                                                                                                                 | R134a<br>2.8 oz.                                             |
| Refrigerant Amount High Side PSI                                                                                                   | R134a<br>2.8 oz.<br>235.0                                    |
| Refrigerant Amount High Side PSI Low Side PSI                                                                                      | R134a<br>2.8 oz.<br>235.0<br>70.0                            |
| Refrigerant Amount High Side PSI Low Side PSI Level Legs                                                                           | R134a<br>2.8 oz.<br>235.0<br>70.0                            |
| Refrigerant Amount High Side PSI Low Side PSI Level Legs Interior Drawers                                                          | R134a<br>2.8 oz.<br>235.0<br>70.0<br>4<br>Yes                |
| Refrigerant Amount High Side PSI Low Side PSI Level Legs Interior Drawers Drawers Qty                                              | R134a<br>2.8 oz.<br>235.0<br>70.0<br>4<br>Yes                |
| Refrigerant Amount High Side PSI Low Side PSI Level Legs Interior Drawers Drawers Qty Compressor Step Height                       | R134a 2.8 oz. 235.0 70.0 4 Yes 3 5.5" (14 cm)                |
| Refrigerant Amount High Side PSI Low Side PSI Level Legs Interior Drawers Drawers Qty Compressor Step Height Compressor Step Width | R134a 2.8 oz. 235.0 70.0 4 Yes 3 5.5" (14 cm) 17.63" (45 cm) |