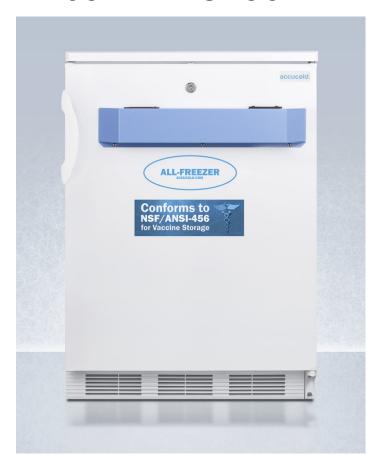

# VT65MLVAC456

33.75" x 23.63" x 23.5" (H x W x D)

Built-in undercounter -30°C all-freezer certified to NSF/ANSI 456 for vaccine storage, with NIST calibrated thermometer/alarm

### **Highlights:**

Certified to NSF 456 for the storage of vaccines

Low temperature operation ideal for preserving certain pharmaceuticals

User-friendly front control panel keeps the thermostat and alarm in reach without having to open the door

#### **Product Features:**

| Certified to NSF/ANSI 456 Vaccine Standard Designed and tested to comply with the new NSF vaccine storage standard independent laboratory |                                                                                                                                                                                     |  |
|-------------------------------------------------------------------------------------------------------------------------------------------|-------------------------------------------------------------------------------------------------------------------------------------------------------------------------------------|--|
| Reliable temperature stability                                                                                                            | Engineered to store vaccines and other select pharmaceuticals under stable temperature conditions                                                                                   |  |
| Slim undercounter dimensions                                                                                                              | 24" footprint is ideal for use under the counter                                                                                                                                    |  |
| Built-in capable                                                                                                                          | Front-breathing design allows built-in installation under counters                                                                                                                  |  |
| Low temperature operation                                                                                                                 | Preset and locked at -30°C to prevent accidental adjustments. Range can be adjusted between -15° and -35°C by contacting our technical support team                                 |  |
| Microprocessor control panel                                                                                                              | Electronic controls for more precise temperature management, with temperature readout and controls externally located for added convenience                                         |  |
| High/low temperature alarm                                                                                                                | Audible alarm sounds if the interior temperature rises or falls out of set range                                                                                                    |  |
| NIST calibrated temperature display                                                                                                       | Alarm includes continuous NIST calibrated display of the current interior and high/low temperature, and can be switched from Celsius to Fahrenheit at the touch of a button         |  |
| Certificate of calibration                                                                                                                | NIST calibrated in our ISO/IEC 17025:2017 accredited laboratory, with a 2-year certificate included for your records. This TMD can be re-calibrated through out laboratory services |  |