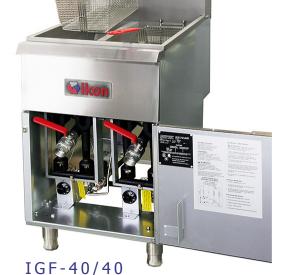

## Split Tank **GAS FRYERS**

#### Features

- The Ikon Gas Fryer line has a tube heat exchange design that incorporates fast temperature recovery and large cold zone.
- 30,000 BTU / burner
- Models: 4 tubes, 2 split tanks.
- 2 set individual gas control system for 2 split tanks.
- Millivolt (snap action) thermostat, 200°F 400°F
- Stainless steel front and door
- Sides and back are galvanized steel
- Large cold zone to trap food particles
- 1 -1/4" dia full port drain valve for fast and complete oil draining
- 2" diameter adjustable Stainless Steel legs standard, casters optional
- Tank is fully peened for smoother welds & easy cleaning
- Drain pipe holder attached to inside door
- Twin nickel plated baskets