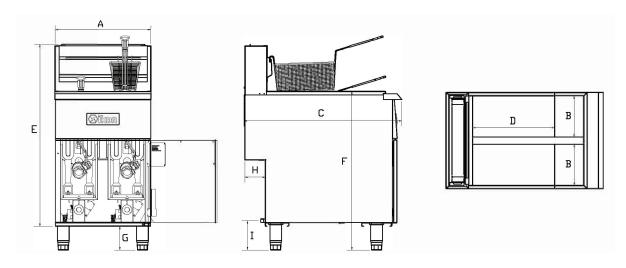

# Split Tank **GAS FRYERS**

Legs adjustable from 6" - 7 1/2" total leg height.

### **Specifications**

| Model          |        | Width Depth |          | Height   |         |        | Clearance |          | Weight   | Shipping | Ship.                          |         |
|----------------|--------|-------------|----------|----------|---------|--------|-----------|----------|----------|----------|--------------------------------|---------|
|                | Α      | В           | С        | D        | Е       | F      | G         | Н        | I        |          | Dimenisons                     | Weight  |
|                | 20.9"  | 9″          | 34.5"    | 17.9"    | 39.75"  | 34.66" | 6.0"      | 4.55"    | 6.25"    | 192 lbs  | 22.1/2'W X 36.1/4"0 X 33.1/2"H | 205 lbs |
| IGF-40/4 LP-NG | (53cm) | (22.8cm)    | (87.6cm) | (45.5cm) | (101cm) | (88cm) | (13cm)    | (11.6cm) | (16.3cm) | (87kg)   | (57cm x 92cm x 85cm)           | (93kg)  |