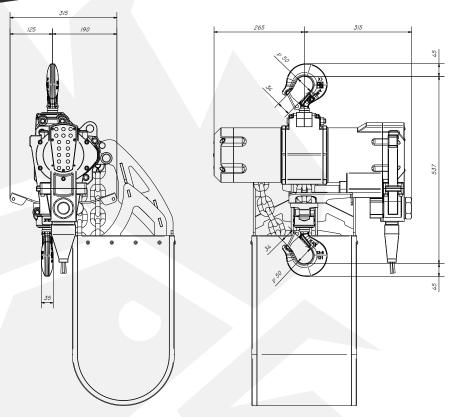

## DIMENSION

All measurements are in mm Information subject to change without notice

| HOIST MODEL                | TMH-3000   |
|----------------------------|------------|
| WLL                        | 3000 kg    |
| CHAIN FALLS                | 1          |
| LIFTING SPEED WITH LOAD    | 5.4 m/min  |
| LIFTING SPEED WITHOUT LOAD | 10.8 m/min |
| LOWERING SPEED WITH LOAD   | 10.2 m/min |
| AIR CONSUMPTION LIFTING    | 56 l/sec   |
| AIR CONSUMPTION LOWERING   | 68 l/sec   |
| WORKING PRESSURE           | 4 - 6 Bar  |
| AIR CONNECTION             | 1" BSP     |
| MINIMUM HOSE DIA.          | 3/4"       |
| AIR SERVICE                | 1" FLR     |
| WEIGHT 3M HOL              | 99 kg      |
| ADDITIONAL METRE HOL       | 3.8 kg     |