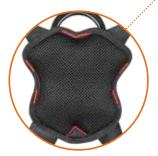

## **Comfort Legs™**

New ergonomic Comfort Legs lateral leg strap construction greatly improves both mobility and comfort.