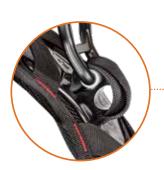

**Iron and steel work** require guts, determination, and lots of hard work. Why not use a harness that is built for your needs and looks great at the same time? Also, how about a harness that is light weight and provides you maneuverability and flexibility to get your job done right with leg straps designed for all day comfort? The FT-Iron® from FallTech is ready to work as hard as you do.

Premium Body Harness

FT-Iron



## **SRL Attachment Point**

Updated SRL connection point allows for fast, hassle-free attachment of all types of single and twin SRLs.



## Minimalistic Back Pad

Optimal back pad coverage for maximum comfort.



## **Comfort Legs™**

New ergonomic Comfort Legs lateral leg strap construction greatly improves both mobility and comfort.



## FALLTECH®

Model 8143 FT-Iron® One D-Ring Standard Non-Belted Premium Full Body Harness with quick connect chest and tongue buckle leg closure is light weight and provides you the maneuverability to get your job done right with leg straps for all day comfort.



| Performance Specifications |                                 |  |
|----------------------------|---------------------------------|--|
| Static Strength            | 3,600 lbs. Minimum