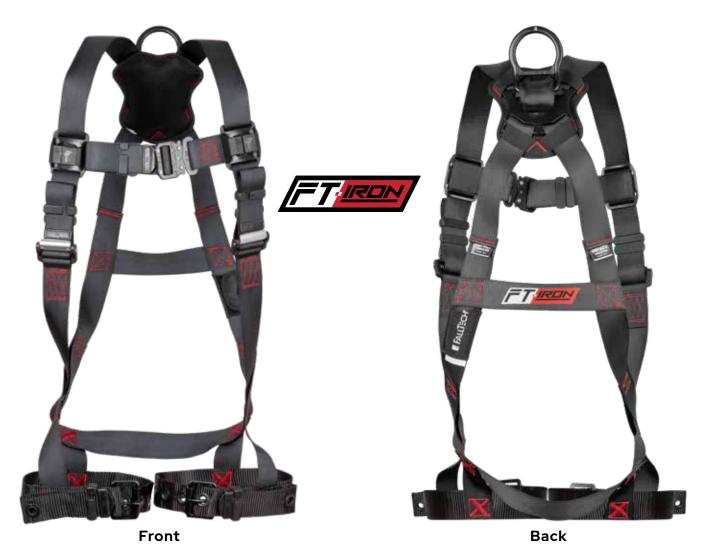

## FALLTECH®

Model 8143 FT-Iron® One D-Ring Standard Non-Belted Premium Full Body Harness with quick connect chest and tongue buckle leg closure is light weight and provides you the maneuverability to get your job done right with leg straps for all day comfort.