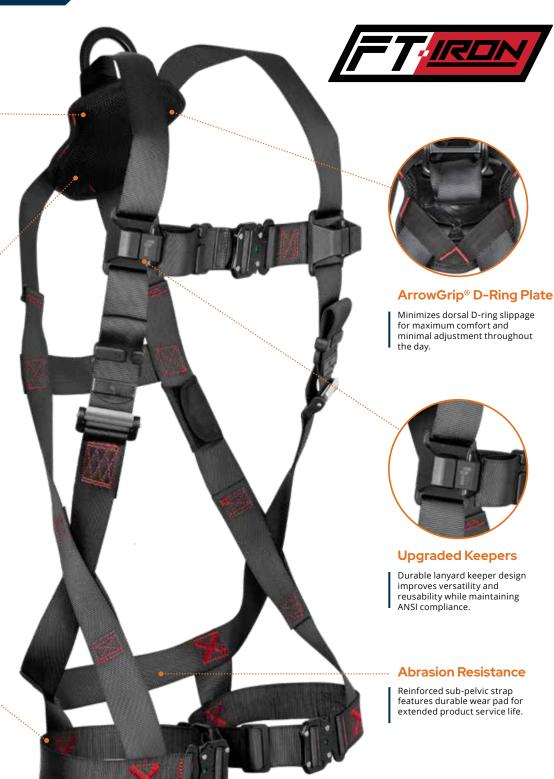

## FALLTECH®

Model 8143 FT-Iron® One D-Ring Standard Non-Belted Premium Full Body Harness with quick connect chest and tongue buckle leg closure is light weight and provides you the maneuverability to get your job done right with leg straps for all day comfort.