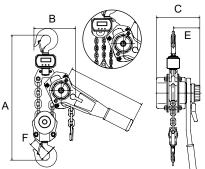

### Standards - CE, ASME B30.21, AS1418.2

|                             | 02 | ZDH075-XXLH | OZDH150-XXLH | OZDH300-XXLH | OZDH600-XXLH | OZDH900-XXLH |
|-----------------------------|----|-------------|--------------|--------------|--------------|--------------|
| Capacity (tons)             |    | 0.75        | 1.5          | 3            | 6            | 9            |
| Effort to Lift S.W.L (lbs)  |    | 31.4        | 49.5         | 72           | 76.5         | 81           |
| Falls of Chain              |    | 1           | 1            | 1            | 2            | 3            |
| Load Chain Diameter (mm)    |    | 6x18        | 8x24         | 10x30        | 10x30        | 10x30        |
| Product Dimensions (in)     | А  | 14.96       | 16.73        | 21.65        | 24.41        | 27.56        |
|                             | В  | 5.28        | 5.91         | 7.48         | 9.53         | 12.09        |
|                             | С  | 5.71        | 6.89         | 7.68         | 7.68         | 7.68         |
|                             | D  | 11.22       | 16.14        | 16.14        | 16.14        | 16.14        |
|                             | Е  | 3.39        | 3.94         | 4.53         | 4.53         | 4.53         |
| Hook-opening, Upper & Lower | F  | 1.06        | 1.42         | 1.50         | 1.89         | 2.13         |
| Net Weight (lbs)            |    | 16.5        | 27.94        | 45.10        | 66.00        | 96.80        |

# 6, 9T(3 falls of chain)

You

Tube