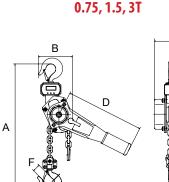

### Standards - CE, ASME B30.21, AS1418.2

|                             | 02 | ZDH075-XXLH | OZDH150-XXLH | OZDH300-XXLH | OZDH600-XXLH | OZDH900-XXLH |
|-----------------------------|----|-------------|--------------|--------------|--------------|--------------|
| Capacity (tons)             |    | 0.75        | 1.5          | 3            | 6            | 9            |
| Effort to Lift S.W.L (lbs)  |    | 31.4        | 49.5         | 72           | 76.5         | 81           |
| Falls of Chain              |    | 1           | 1            | 1            | 2            | 3            |
| Load Chain Diameter (mm)    |    | 6x18        | 8x24         | 10x30        | 10x30        | 10x30        |
| Product Dimensions (in)     | А  | 14.96       | 16.73        | 21.65        | 24.41        | 27.56        |
|                             | В  | 5.28        | 5.91         | 7.48         | 9.53         | 12.09        |
|                             | С  | 5.71        | 6.89         | 7.68         | 7.68         | 7.68         |
|                             | D  | 11.22       | 16.14        | 16.14        | 16.14        | 16.14        |
|                             | Е  | 3.39        | 3.94         | 4.53         | 4.53         | 4.53         |
| Hook-opening, Upper & Lower | F  | 1.06        | 1.42         | 1.50         | 1.89         | 2.13         |
| Net Weight (lbs)            |    | 16.5        | 27.94        | 45.10        | 66.00        | 96.80        |

### Standard Lift: 5, 10, 15, 20 ft. We also do custom rigging

Dimensions and illustrations are for reference only and subject to change without notice. XX in hoist model number indicates length of lift by foot.