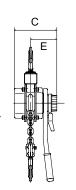

### Standards - CE, ASME B30.21, AS1418.2

|                             | 02 | ZDH075-XXLH | OZDH150-XXLH | OZDH300-XXLH | OZDH600-XXLH | OZDH900-XXLH |
|-----------------------------|----|-------------|--------------|--------------|--------------|--------------|
| Capacity (tons)             |    | 0.75        | 1.5          | 3            | 6            | 9            |
| Effort to Lift S.W.L (lbs)  |    | 31.4        | 49.5         | 72           | 76.5         | 81           |
| Falls of Chain              |    | 1           | 1            | 1            | 2            | 3            |
| Load Chain Diameter (mm)    |    | 6x18        | 8x24         | 10x30        | 10x30        | 10x30        |
| Product Dimensions (in)     | А  | 14.96       | 16.73        | 21.65        | 24.41        | 27.56        |
|                             | В  | 5.28        | 5.91         | 7.48         | 9.53         | 12.09        |
|                             | С  | 5.71        | 6.89         | 7.68         | 7.68         | 7.68         |
|                             | D  | 11.22       | 16.14        | 16.14        | 16.14        | 16.14        |
|                             | Е  | 3.39        | 3.94         | 4.53         | 4.53         | 4.53         |
| Hook-opening, Upper & Lower | F  | 1.06        | 1.42         | 1.50         | 1.89         | 2.13         |
| Net Weight (lbs)            |    | 16.5        | 27.94        | 45.10        | 66.00        | 96.80        |