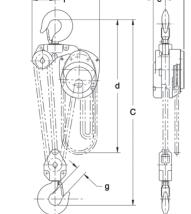

# **Manual Chain Hoists**

Chainfalls, CF-Series

d С

1/2 - 1 1/2 Ton

| CF HAND CHAIN HOIST — DIMENSIONS |                 |           |           |           |           |           |           |
|----------------------------------|-----------------|-----------|-----------|-----------|-----------|-----------|-----------|
| Cap.<br>(Tons)                   | Product<br>Code | a<br>(in) | b<br>(in) | d<br>(ft) | e<br>(in) | f<br>(in) | g<br>(in) |
| 1/2                              | CF005           | 5.4       | 5.9       | 10        | 2.0       | 2.4       | 1.1       |
| 1                                | CF010           | 5.8       | 6.9       |           | 2.3       | 2.9       |           |
| 1 1/2                            | CF015           | 6.0       | 8.0       |           | 2.4       | 3.4       | 1.3       |
| 2                                | CF020           | 5.8       |           |           | 2.3       | 2.3       | 1.4       |
| 3                                | CF030           | 6.0       | 9.4       |           | 2.4       | 2.7       | 1.7       |
| 5                                | CF050           |           | 13.5      |           |           | 4.5       | 1.8       |