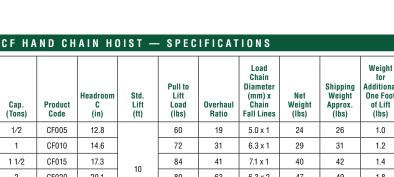

#### CF HAND CHAIN HOIST — SPECIFICATIONS Load Weight Chain Diameter (mm) x Chain for Additional Shipping Weight Pull to Std. Lift (ft) Net Weight (Ibs) Headroom Lift One Foot Product Overhaul Cap. (Tons) Load (lbs) Approx. (lbs) of Lift (lbs) C (in) Code Ratio Fall Lines 1/2 CF005 12.8 60 19 5.0 x 1 24 26 1.0 1 CF010 14.6 72 31 6.3 x 1 29 31 1.2 42 1 1/2 CF015 17.3 84 41 7.1 x 1 40 1.4 10 2 CF020 20.1 80 63 6.3 x 2 47 49 1.8 CF030 81 66 23.2 7.1 x 2 62 2.1 3 92 5 CF050 24.4 134 7.1 x 3 82 86 2.9