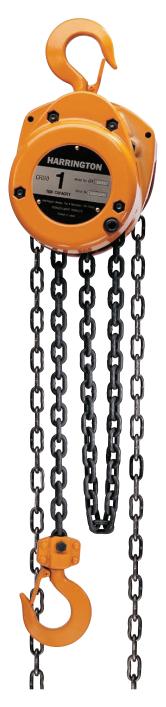

## Manual Chain Hoists Chainfalls, CF-Series

## 1/2 through 5 Ton capacity

Harrington CF hand chain hoists give you a practical alternative thanks to an economical design using fewer parts for trouble-free service. Outstanding durability is due to a die-cast aluminum body and high-strength, heat-treated main pinion shaft and load gear. Pre-lubricated ball bearings, precision machined gears, and Weston-style load brake make lifting smooth and easy while allowing long service and low maintenance.