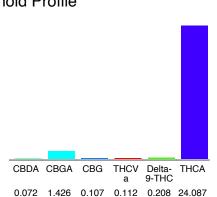

#### Cannabinoid Profile

## Cannabinoid Profile by HPLC

0.21%

Delta-9-THC

0.00%

**CBD** 

26.01%

**Total Cannabinoids** 

| Cannabinoid          | % wt  | mg/g   |
|----------------------|-------|--------|
| CBDA                 | 0.072 | 0.72   |
| CBGA                 | 1.426 | 14.26  |
| CBG                  | 0.107 | 1.07   |
| THCVa                | 0.112 | 1.12   |
| Delta-9-THC          | 0.208 | 2.08   |
| THCA                 | 24.09 | 240.87 |
| Total Cannabinoids   | 26.01 | 260.1  |
| Calculated Total THC | 21.33 | 213.32 |
| Calculated CBD Yield | 0.06  | 0.63   |
|                      |       |        |