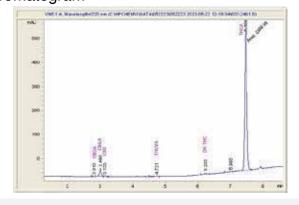

Cali Sweets LLC

## Sample 600-061223-016

Koko Flower - Sherblato

Sample Submitted: 06-12-2023; Report Date: 06-16-2023

# Sherblato THC-A Hemp

#### Chromatogram



#### Cannabinoid Profile



### Cannabinoid Profile by HPLC

0.28%

Delta-9-THC

0.00%

**CBD** 

| Cannabinoid                                     | % wt  | mg/g  |
|-------------------------------------------------|-------|-------|
| CBGA                                            | 0.56  | 5.6   |
| Delta-9-THC                                     | 0.28  | 2.8   |
| CBC                                             | 0.31  | 3.1   |
| THCA                                            | 23.95 | 239.5 |
| Total Cannabinoids                              | 25.10 | 251.0 |
| Calculated CBD Yield                            | 0.00  | 0.00  |
| 0.1.1.1.1.1.1.1.1.0. D.1.0.7.1.0.0.0.77.1.1.104 |       |       |

Calculated Total THC = Delta-9-THC + 0.877 \* THCA Calculated Maximum CBD Yield = CBD +