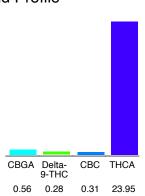

#### Cannabinoid Profile

### Cannabinoid Profile by HPLC

0.28%

Delta-9-THC

0.00%

**CBD** 

| Cannabinoid                                     | % wt  | mg/g  |
|-------------------------------------------------|-------|-------|
| CBGA                                            | 0.56  | 5.6   |
| Delta-9-THC                                     | 0.28  | 2.8   |
| CBC                                             | 0.31  | 3.1   |
| THCA                                            | 23.95 | 239.5 |
| Total Cannabinoids                              | 25.10 | 251.0 |
| Calculated CBD Yield                            | 0.00  | 0.00  |
| 0.1.1.1.1.1.1.1.1.0. D.1.0.7.1.0.0.0.77.1.1.104 |       |       |