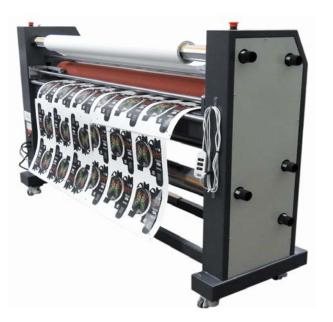

## **Highlights**

- Heavy Duty Motor Fast lamination speeds of up to 20 feet per minute
- Heat Assist Helping to reduce cure times and eliminate "Silvering"
- **Pneumatic Pressurized Rollers** Provides evenly distributed pressure across the nip
- Crowned Silicon Rollers Ensures proper tracking and lasts longer than rubber rollers
- Operator Convenience Rigid media guide crank, rear remote and foot pedal included standard
- **Roll-To-Roll Lamination** Integrated front feeder (x2) and rear rewinder

# Fast Speeds

Up To 1" Mounting

Convenient Features