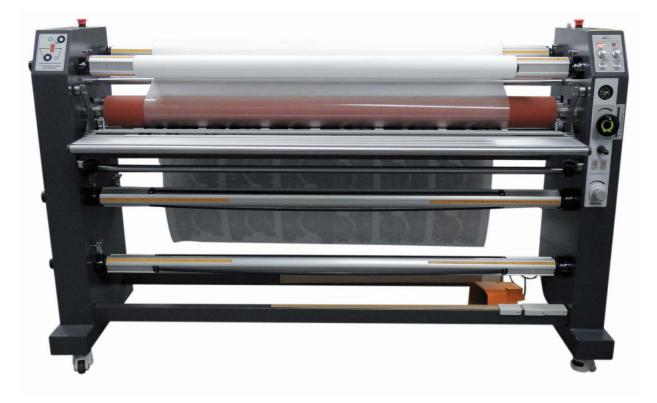

# Fremont 55H

55" Pneumatic Laminator with heat assist; perfectly suited for laminating and mounting traffic graphics and vehicle wraps.

## **Highlights**

- Heavy Duty Motor Fast lamination speeds of up to 20 feet per minute
- Heat Assist Helping to reduce cure times and eliminate "Silvering"
- **Pneumatic Pressurized Rollers** Provides evenly distributed pressure across the nip
- Crowned Silicon Rollers Ensures proper tracking and lasts longer than rubber rollers
- Operator Convenience Rigid media guide crank, rear remote and foot pedal included standard
- **Roll-To-Roll Lamination** Integrated front feeder (x2) and rear rewinder

#### HIGHLIGHTS

| Maximum Width     | 55" (1402 mm)            |
|-------------------|--------------------------|
| Maximum Speed     | 20 ft./sec. (6 m./sec.)  |
| Heat Assist       | Yes                      |
| Mounting          | Up to 1"                 |
| Foot Pedal        | Yes                      |
| Rigid Media Guide | 11 Set (1/8" increments) |
| Rear Remote       | Yes                      |
| Safety            | Photoelectric Sensors    |
| Shaft Size        | 3"                       |
| Front Feeder      | Media & Backing Paper    |
| Rear Rewinder     | Yes                      |