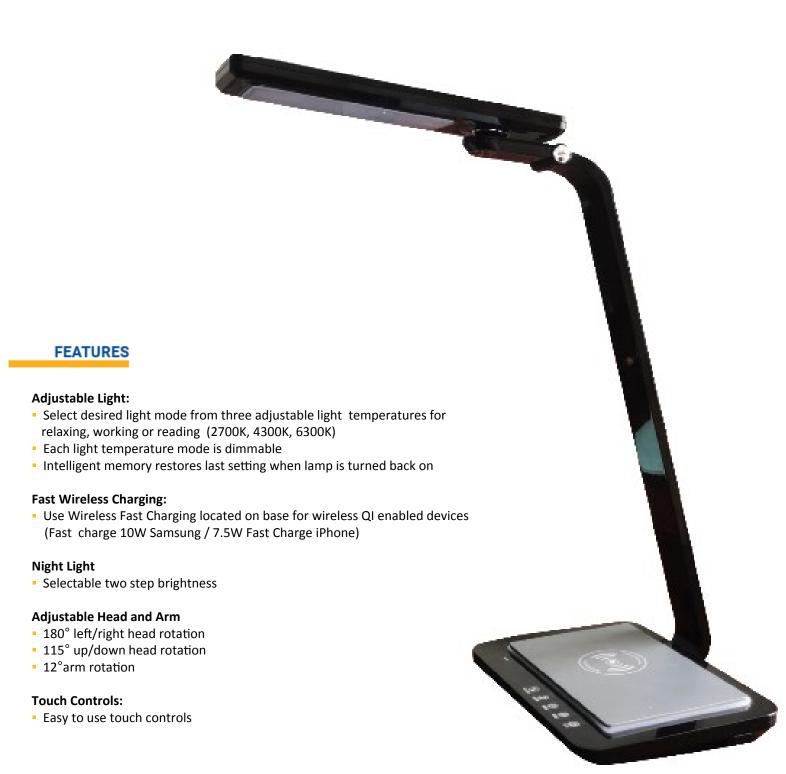

# **LED Desk Lamp with Wireless Fast Charging**

## Model RDL-140QI-B

The multi-angle adjustments on this LED Desk Lamp makes it truly customizable to your preferences, including light temperature. Features high quality workmanship and touch sensor controls, independent night light and a fast charging Qi compatible wireless charging base.

#### PRODUCT OVERVIEW

600 Lumens Fast Wireless Charging

3 Light Modes Touch Controls

LED LED

- Tast Wireless Charging Base
  Wireless fast charging of QI enabled devices
  (10W Samsung, 7.5W iPhone)
- Touch Controls ON/OFF light temperature and stepless dimming
- Night Light Convenient easy to use, with brightness controls
- 45Adjustable Arm and Head

Adjust to set ideal lighting conditions