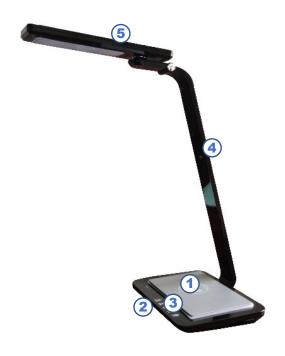

#### PRODUCT OVERVIEW

600 Lumens Fast Wireless Charging

3 Light Modes Touch Controls

LED LED

- Tast Wireless Charging Base
  Wireless fast charging of QI enabled devices
  (10W Samsung, 7.5W iPhone)
- Touch Controls ON/OFF light temperature and stepless dimming
- Night Light Convenient easy to use, with brightness controls
- 45Adjustable Arm and Head

Controls: Push Button

**Light Modes:** Work, Reading, Relaxation. **Levels of Brightness:** Adjustable

Adjustable Head: 80° Left/Right, 115° Up/down

Adjustable Arm: 12° Arm Rotation

Material: ABS Colour: Black