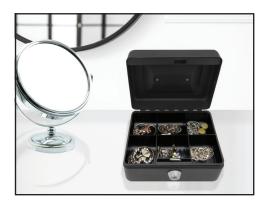

#### **MCBK-800**

Secure your valuables such as currency and coin, receipts, cheques, jewelry and other valuables with this heavy-duty extra large petty cash box. Being more than twice the size of a typical petty cash box, this cash box allows you to securely store additional items either into the removable 6 compartment top tray, or bottom storage compartment. Made from durable solid steel construction, the cash box has an easy grip handle. Includes 2 security lock keys.

#### **FEATURES**

- · Quick and easy-to use security key lock.
- · Ideal for use as a petty cash box.
- Provides more than twice the storage capacity of a typical petty cash box (typical petty cash boxes are 4.9" x 3.7" x 2.3").
- Removable six compartment top tray provides access to bottom storage compartment to store cash, coin rolls and other valuables.
- Made from durable solid steel construction to protect against careless and rough treatment.
- · Easy grip handle for easy 'on the go' use.