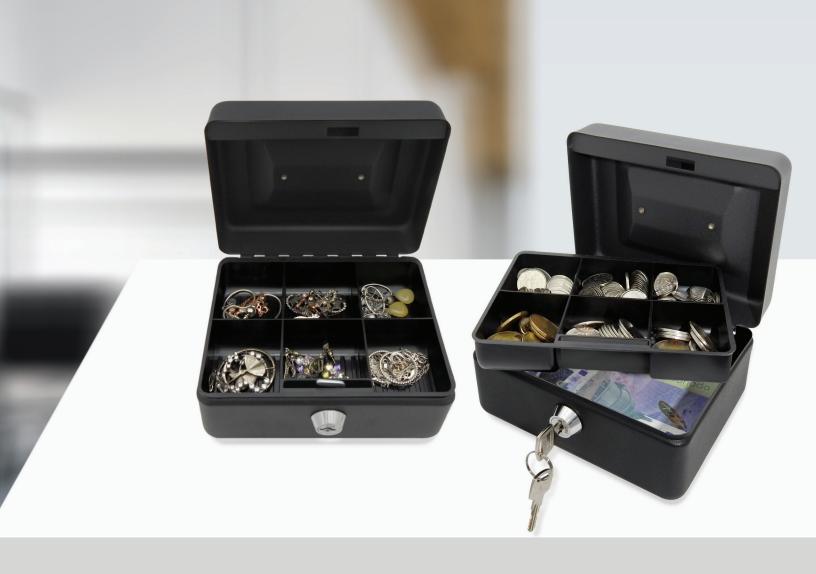

#### **MCBK-800**

Secure your valuables such as currency and coin, receipts, cheques, jewelry and other valuables with this heavy-duty extra large petty cash box. Being more than twice the size of a typical petty cash box, this cash box allows you to securely store additional items either into the removable 6 compartment top tray, or bottom storage compartment. Made from durable solid steel construction, the cash box has an easy grip handle. Includes 2 security lock keys.

#### **FEATURES**

- · Quick and easy-to use security key lock.
- · Ideal for use as a petty cash box.
- Provides more than twice the storage capacity of a typical petty cash box (typical petty cash boxes are 4.9" x 3.7" x 2.3").
- Removable six compartment top tray provides access to bottom storage compartment to store cash, coin rolls and other valuables.
- Made from durable solid steel construction to protect against careless and rough treatment.
- · Easy grip handle for easy 'on the go' use.