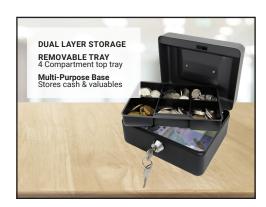

#### **MCBK-800**

Secure your valuables such as currency and coin, receipts, cheques, jewelry and other valuables with this heavy-duty extra large petty cash box. Being more than twice the size of a typical petty cash box, this cash box allows you to securely store additional items either into the removable 6 compartment top tray, or bottom storage compartment. Made from durable solid steel construction, the cash box has an easy grip handle. Includes 2 security lock keys.

#### **FEATURES**

- · Quick and easy-to use security key lock.
- · Ideal for use as a petty cash box.
- Provides more than twice the storage capacity of a typical petty cash box (typical petty cash boxes are 4.9" x 3.7" x 2.3").
- Removable six compartment top tray provides access to bottom storage compartment to store cash, coin rolls and other valuables.
- Made from durable solid steel construction to protect against careless and rough treatment.
- · Easy grip handle for easy 'on the go' use.