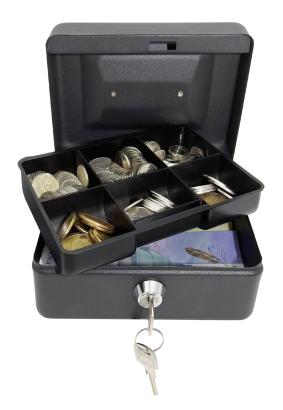

#### **MCBK-800**

Secure your valuables such as currency and coin, receipts, cheques, jewelry and other valuables with this heavy-duty extra large petty cash box. Being more than twice the size of a typical petty cash box, this cash box allows you to securely store additional items either into the removable 6 compartment top tray, or bottom storage compartment. Made from durable solid steel construction, the cash box has an easy grip handle. Includes 2 security lock keys.

#### **FEATURES**

- · Quick and easy-to use security key lock.
- · Ideal for use as a petty cash box.
- Provides more than twice the storage capacity of a typical petty cash box (typical petty cash boxes are 4.9" x 3.7" x 2.3").
- Removable six compartment top tray provides access to bottom storage compartment to store cash, coin rolls and other valuables.
- Made from durable solid steel construction to protect against careless and rough treatment.
- · Easy grip handle for easy 'on the go' use.