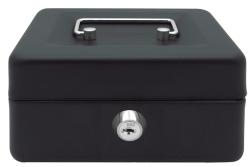

#### **MCBK-800**

Secure your valuables such as currency and coin, receipts, cheques, jewelry and other valuables with this heavy-duty extra large petty cash box. Being more than twice the size of a typical petty cash box, this cash box allows you to securely store additional items either into the removable 6 compartment top tray, or bottom storage compartment. Made from durable solid steel construction, the cash box has an easy grip handle. Includes 2 security lock keys.