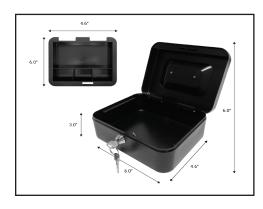

#### **DIMENSIONS AND WEIGHTS**

| Unit Dimensions (w x d x h) | 6.0" x 4.6" x 3.1" (152 x 118 x 80 mm)     |
|-----------------------------|--------------------------------------------|
| Unit Weight                 | 1.2 lbs. (0.56 kg)                         |
| Box Dimensions              | 6.0" x 4.6" x 3.1" (152 x 118 x 80 mm)     |
| Box Weight                  | 1.2 lbs. (0.56 kg)                         |
| Master Carton Dimensions    | 17.3" x 12.8" x 11.3" (440 x 326 x 287 mm) |
| Master Carton Weight        | 26.8 lbs (12.15 kg)                        |
| Master Carton Quantity      | 20                                         |
| Unit UPC                    | 849023032717                               |
| Master Carton UPC           | 508490232712                               |
| Warranty                    | 1 Year                                     |