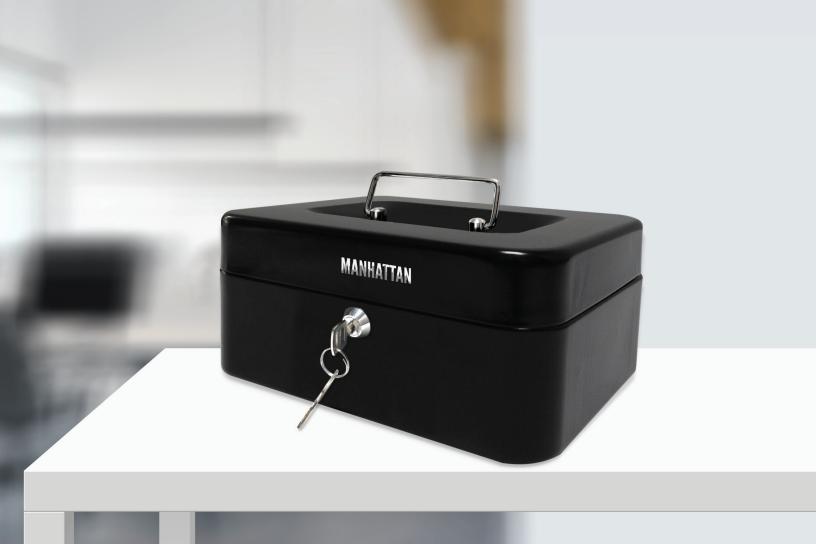

# MEDIUM-SIZED SECURITY KEY CASH BOX

WITH REMOVABLE TRAY

MCBK-1200

MANHATTAN

### MCBK-1200

Secure your valuables such as currency and coin, receipts, cheques, jewelry and other valuables with this medium-sized security key cash box. This cash box comes with a quick and easy-to use security key lock to securely lock your valuables. Lift the removable tray cover to provide access to a multi-purpose base to store cash and other valuables. Made from durable solid steel construction.