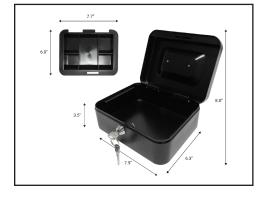

#### **DIMENSIONS AND WEIGHTS**

| Unit Dimensions (w x d x h) | 7.9" x 6.3" x 3.5" (200 x 160 x 90mm)    |
|-----------------------------|------------------------------------------|
| Unit Weight                 | 1.7 lbs. (0.84kg)                        |
| Box Dimensions              | 8.1" x 7.4" x 3.7" (205 x 189 x 95mm)    |
| Box Weight                  | 2.0 lbs. (0.9 kg)                        |
| Master Carton Dimensions    | 18.9" x 14.6" x 9.1" (480 x 370 x 230mm) |
| Master Carton Weight        | 8.8 lbs. (4.0 kg)                        |
| Master Carton Quantity      | 3                                        |
| Unit UPC                    | 849023032427                             |
| Master Carton UPC           | 50849023032422                           |
| Warranty                    | 1 Year                                   |