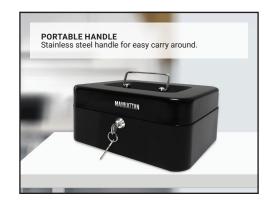

### **FEATURES**

- · Quick and easy-to-use security key lock.
- Removable five compartment top tray provides access to a muti-purpose base to store cash and other valuables.
- Made from durable solid steel construction to protect against careless and rough treatment.
- Recessed handle for easy carrying.
- · Easy grip handle for easy 'on the go' use.