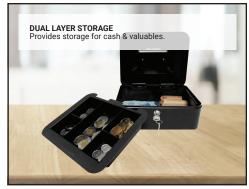

### MCBK-1200

Secure your valuables such as currency and coin, receipts, cheques, jewelry and other valuables with this medium-sized security key cash box. This cash box comes with a quick and easy-to use security key lock to securely lock your valuables. Lift the removable tray cover to provide access to a multi-purpose base to store cash and other valuables. Made from durable solid steel construction.

### **FEATURES**

- · Quick and easy-to-use security key lock.
- Removable five compartment top tray provides access to a muti-purpose base to store cash and other valuables.
- Made from durable solid steel construction to protect against careless and rough treatment.
- Recessed handle for easy carrying.
- · Easy grip handle for easy 'on the go' use.