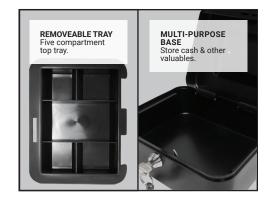

### MCBK-1200

Secure your valuables such as currency and coin, receipts, cheques, jewelry and other valuables with this medium-sized security key cash box. This cash box comes with a quick and easy-to use security key lock to securely lock your valuables. Lift the removable tray cover to provide access to a multi-purpose base to store cash and other valuables. Made from durable solid steel construction.

### **FEATURES**

- · Quick and easy-to-use security key lock.
- Removable five compartment top tray provides access to a muti-purpose base to store cash and other valuables.
- Made from durable solid steel construction to protect against careless and rough treatment.
- Recessed handle for easy carrying.
- · Easy grip handle for easy 'on the go' use.