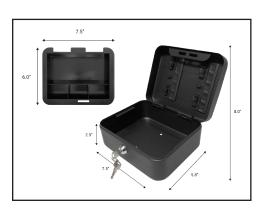

#### **DIMENSIONS AND WEIGHTS**

| Unit Dimensions (w x d x h) | 7.9" x 6.5" x 3.5" (201 x 165 x 89 mm)  |
|-----------------------------|-----------------------------------------|
| Unit Weight                 | 2.0 lbs. (0.95 kg)                      |
| Box Dimensions              | 8.6" x 7.1" x 4.1" (218 x 180 x 104 mm) |
| Box Weight                  | 2.2 lbs. (1.0 kg)                       |
| Master Carton Dimensions    | 13" x 8.3" x 9.8" (330 x 210 x 250 mm)  |
| Master Carton Weight        | 6.6 lbs (3.0 kg)                        |
| Master Carton Quantity      | 3                                       |
| Unit UPC                    | 849023032694                            |
| Master Carton UPC           | 508490232699                            |
| Warranty                    | 1 Year                                  |