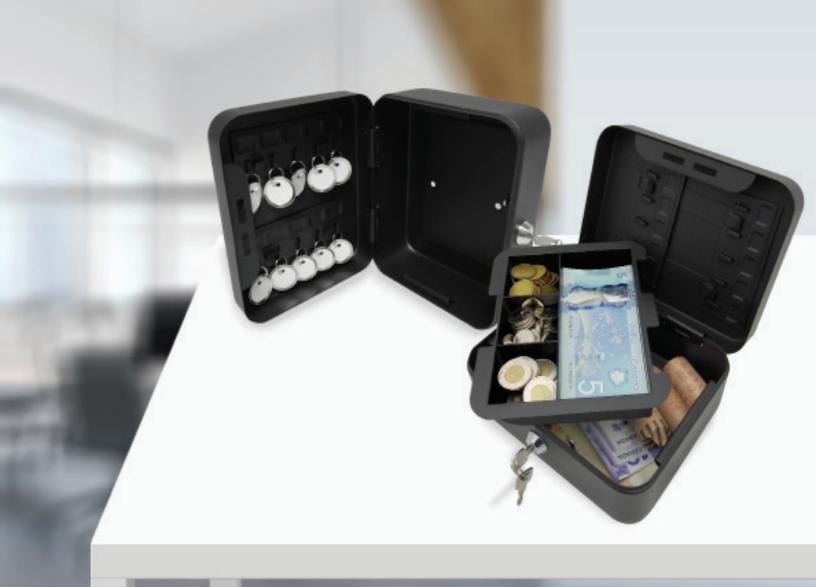

### MCBK-1000

Dual function convertible cash box and security key box. Use as a cash box to secure your valuables such as currency and coin and other valuables. Includes a removable 1 bill and 3 coin tray with bottom storage under the tray. Use as a key security box to secure your keys. Includes 10 key hooks with tags and rings, pre-drilled holes for quick mounting to a wall (mounting hardware included). Made from durable solid steel construction. Includes two security keys.

#### **FEATURES**

- Dual Function
  - Use as a cash box to store currency, coin and valuables.
  - Use as a security key box (10 tags and key rings included)
- Removable four compartment top tray (1 bill, 3 coin) provides access to bottom storage compartment to store cash, coin rolls and other valuables.
- Made from durable solid steel construction to protect against careless and rough treatment.
- Use security lock to secure cash/security key box (2 keys included).
- Pre-drilled holes allow for quick mounting when mounted to wall (mounting hardware included).