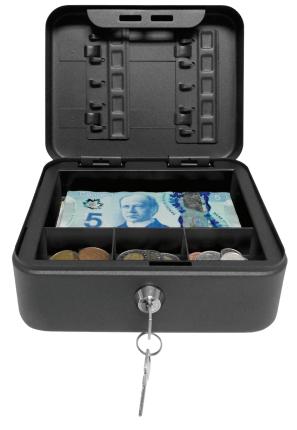

### MCBK-1000

Dual function convertible cash box and security key box. Use as a cash box to secure your valuables such as currency and coin and other valuables. Includes a removable 1 bill and 3 coin tray with bottom storage under the tray. Use as a key security box to secure your keys. Includes 10 key hooks with tags and rings, pre-drilled holes for quick mounting to a wall (mounting hardware included). Made from durable solid steel construction. Includes two security keys.

#### **FEATURES**

- Dual Function
  - Use as a cash box to store currency, coin and valuables.
  - Use as a security key box (10 tags and key rings included)
- Removable four compartment top tray (1 bill, 3 coin) provides access to bottom storage compartment to store cash, coin rolls and other valuables.
- Made from durable solid steel construction to protect against careless and rough treatment.
- Use security lock to secure cash/security key box (2 keys included).
- Pre-drilled holes allow for quick mounting when mounted to wall (mounting hardware included).