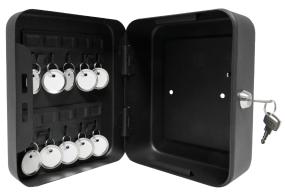

### MCBK-1000

Dual function convertible cash box and security key box. Use as a cash box to secure your valuables such as currency and coin and other valuables. Includes a removable 1 bill and 3 coin tray with bottom storage under the tray. Use as a key security box to secure your keys. Includes 10 key hooks with tags and rings, pre-drilled holes for quick mounting to a wall (mounting hardware included). Made from durable solid steel construction. Includes two security keys.

#### **FEATURES**

- Dual Function
  - Use as a cash box to store currency, coin and valuables.
  - Use as a security key box (10 tags and key rings included)
- Removable four compartment top tray (1 bill, 3 coin) provides access to bottom storage compartment to store cash, coin rolls and other valuables.
- Made from durable solid steel construction to protect against careless and rough treatment.
- Use security lock to secure cash/security key box (2 keys included).
- Pre-drilled holes allow for quick mounting when mounted to wall (mounting hardware included).