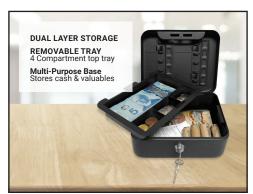

### MCBK-1000

Dual function convertible cash box and security key box. Use as a cash box to secure your valuables such as currency and coin and other valuables. Includes a removable 1 bill and 3 coin tray with bottom storage under the tray. Use as a key security box to secure your keys. Includes 10 key hooks with tags and rings, pre-drilled holes for quick mounting to a wall (mounting hardware included). Made from durable solid steel construction. Includes two security keys.

#### **FEATURES**

- Dual Function
  - Use as a cash box to store currency, coin and valuables.
  - Use as a security key box (10 tags and key rings included)
- Removable four compartment top tray (1 bill, 3 coin) provides access to bottom storage compartment to store cash, coin rolls and other valuables.
- Made from durable solid steel construction to protect against careless and rough treatment.
- Use security lock to secure cash/security key box (2 keys included).
- Pre-drilled holes allow for quick mounting when mounted to wall (mounting hardware included).