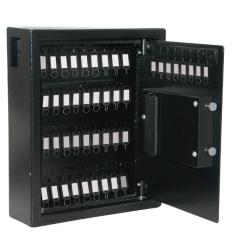

## Electronic Key Safe - 48 keys

Royal Sovereign Electronic Key Safe keeps your keys and valuables safe and secure. The programmable, battery operated key pad provides the highest level of control and security; no keys to lose.

## **FEATURES**

- Heavy-gauge steel construction
- 3-8 digit code and LED indicator lights
- 3 incorrect entries buzzer and auto-locking function
- 2 manual override keys and batteries included
- Includes convenient key drop slot
- Key hooks included
- Pre-drilled holes and mounting hardware included
- Colour: Black

**KEY DROP** 

**SLOT** 