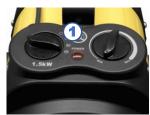

### PRODUCT OVERVIEW

- Top Control Panel Set heat setting or fan only setting and select thermostat temperature
- **Tilt Adjustable Head**Set to desired surrounding
- Metal Construction
  Metal body and base for provides long durability
  - Shuts heater off in the event of overheating and resets after cool down

### **Selectable Heat Setting**

- Low (750W) and High (1500W) heat and fan only setting
- Provides 20 sq.m (215 sq. ft.) heating area coverage
- Fast 3 second heat generation
- Adjustable thermostat control to maintain desired comfort level