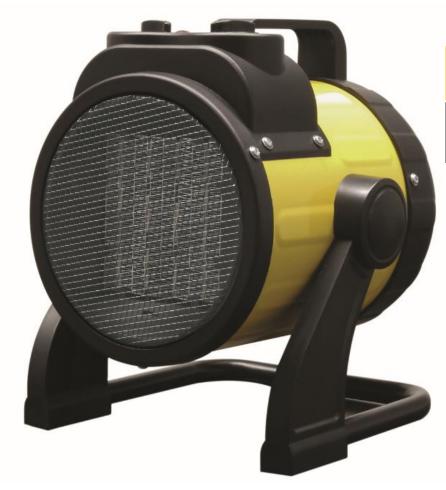

# **Heavy Duty Utility Heater**

# **Model HUT-80**

Rugged electric utility heater with all metal body and base and long life PTC heating element. Ideal for garages, workshops and worksites.

750/1500W (2 Heat Settings)

COVERAGE 215 sq. ft (20 sq. m)

### **Durable Construction**

Metal body and base with built in handle and large support legs