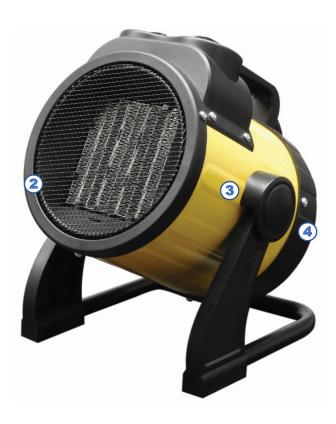

### PRODUCT OVERVIEW

- Top Control Panel Set heat setting or fan only setting and select thermostat temperature
- **Tilt Adjustable Head**Set to desired surrounding
- Metal Construction
  Metal body and base for provides long durability
  - Shuts heater off in the event of overheating and resets after cool down