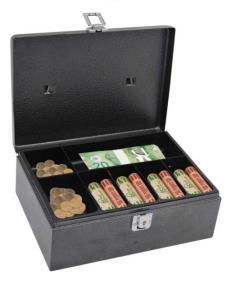

Features:

- Made of solid steel (0.8mm thickness)
- Removable tray with 1 bill and 6 coin compartments
- Additional storage under cash tray
- Security lock with 2 keys
- Convenient key latch keeps box lid secure when unlocked; helps avoid accidental spilling of contents
- Carrying handle for portability
- Size: 11"w x 7.75"d x 3.9" h
- Colour: Grey
- UPC: 849023030669