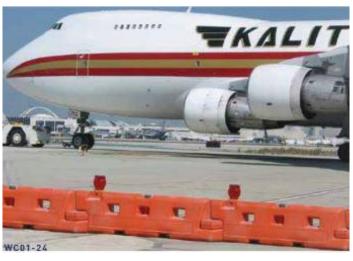

### WaterCade WC01 Low Profile Barricade for High-Wind Conditions

Designed for use at airports, landing fields, and high-wind environments

WC-10 weighs 28 lbs empty; 260 lbs filled to capacity - 10"H x 96"L x 10"W

WC-24 weighs 37 lbs empty; 785 filled to capacity - 24"H x 96"L x 14"W