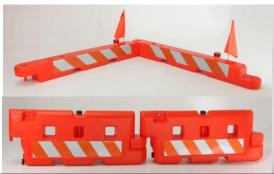

### Water-Filled Safety Barricades

Easy-to-Move Safety Barriers for your Crowd Control Needs

Above (Left): WaterCade low profile barricade, ideal for hing-wind environments.

Right: WaterCade WC02 constructions barricade and WC03 crowd control barricade

#### WaterCade WC02 Barrier for Traffic Safety & Construction

Designed for traffic control, traffic delineation highway construction safety, and highway area delineation

WC02 weighs 44 lbs empty; 760 lbs filled to capacity

## WaterCade WC03 Multi-Purpose Barricade for Construction, Security, Crowd, and Event Control

Ideal for perimeter delineation, crowd control, construction sites, and parking areas.

WC03 weighs 100 lbs empty; 1,380 lbs filled to capacity