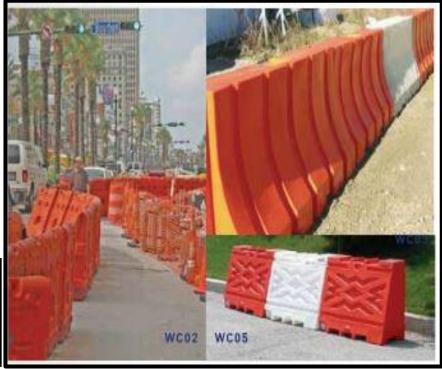

#### WaterCade WC02 Barrier for Traffic Safety & Construction

Designed for traffic control, traffic delineation highway construction safety, and highway area delineation

WC02 weighs 44 lbs empty; 760 lbs filled to capacity

Approved to prevent car rollovers

## WaterCade WC03 Multi-Purpose Barricade for Construction, Security, Crowd, and Event Control

Ideal for perimeter delineation, crowd control, construction sites, and parking areas.

WC03 weighs 100 lbs empty; 1,380 lbs filled to capacity