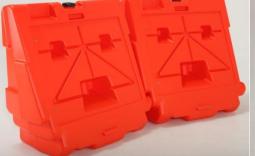

# WaterCade WC03

## WaterCade WC03 Multi-Purpose Barricade for Construction, Security, Crowd, and Event Control

Ideal for perimeter delineation, crowd control, construction sites, and parking areas.

WC03 weighs 100 lbs empty; 1,380 lbs filled to capacity