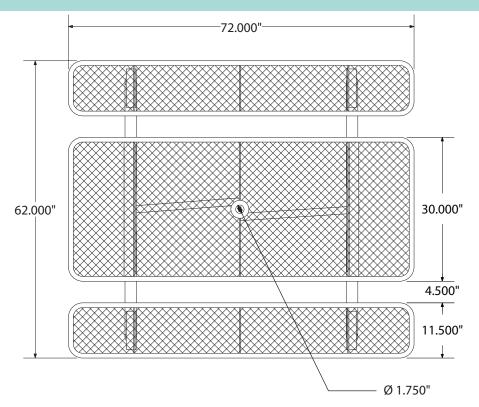

# SPEC SHEET: T6XPP

## **6' STD EXP PICNIC TABLE** PORTABLE

Wt. 210 lbs

photo



### top view



#### front view



#### side view



## product details



#### **Coated Surfaces:**

- Thermoplastic coated
- Copolymer-based, environmentally safe
- Does not fade, crack, peel or warp
- Applied at a thickness of 25-30 mils.
- 5 Year warranty on coating



#### Construction:

- Seats and tops 9 gauge steel
- 2 3/8" tubular understructure
- Understructure galvanized

## mounting types

P = Portable : no mount

SM = Surface Mount: concrete anchors through discs welded to legs

IG= In-Ground: J-rods set in concrete through tabs welded to legs