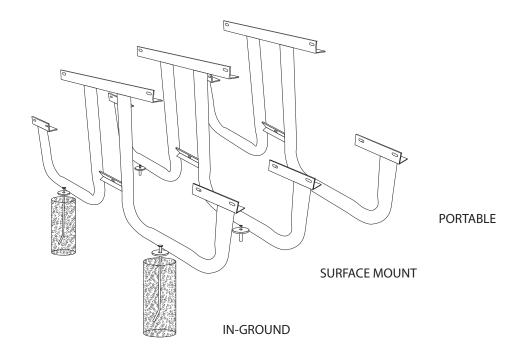

## mounting types

P = Portable : no mount

SM = Surface Mount: concrete anchors through discs welded to legs

IG= In-Ground: J-rods set in concrete through tabs welded to legs