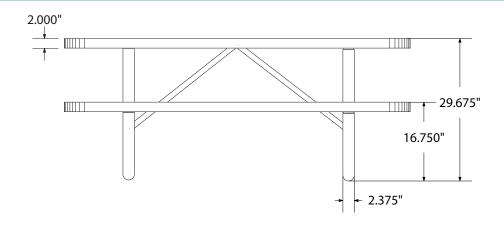

# SPEC SHEET: T6XPP

## **6' STD EXP PICNIC TABLE** PORTABLE

Wt. 210 lbs

photo



### top view



#### front view



#### side view



## product details



#### **Coated Surfaces:**

- Thermoplastic coated
- Copolymer-based, environmentally safe
- Does not fade, crack, peel or warp
- Applied at a thickness of 25-30 mils.
- 5 Year warranty on coating



#### Construction:

- Seats and tops 9 gauge steel
- 2 3/8" tubular understructure
- Understructure galvanized

## mounting types

P = Portable : no mount

SM = Surface Mount: concrete anchors through discs welded to legs

IG= In-Ground: J-rods set in concrete through tabs welded to legs