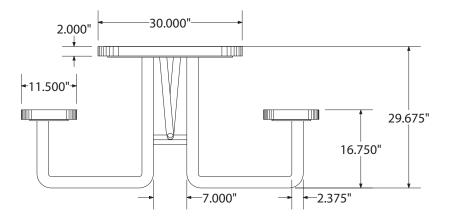

# SPEC SHEET: T6XPP

## **6' STD EXP PICNIC TABLE** PORTABLE

Wt. 210 lbs

photo



### top view



#### front view



#### side view



## product details



#### **Coated Surfaces:**

- Thermoplastic coated
- Copolymer-based, environmentally safe
- Does not fade, crack, peel or warp
- Applied at a thickness of 25-30 mils.
- 5 Year warranty on coating



#### Construction:

- Seats and tops 9 gauge steel
- 2 3/8" tubular understructure
- Understructure galvanized

## mounting types

P = Portable : no mount

SM = Surface Mount: concrete anchors through discs welded to legs

IG= In-Ground: J-rods set in concrete through tabs welded to legs