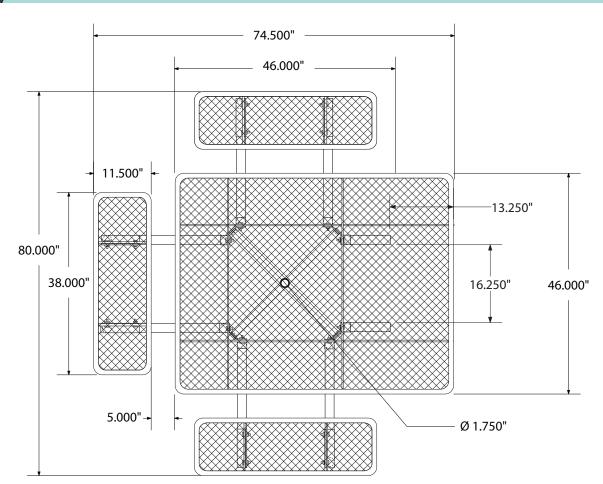

# SPEC SHEET: T46SQP-ADA

# **46' SQUARE EXPANDED ADA METAL TABLE PORTABLE**

Wt. 250 lbs

photo



## top view



### side view



### product details



#### **Coated Surfaces:**

- Thermoplastic coated
- Copolymer-based, environmentally safe
- · Does not fade, crack, peel warp
- Applied at a thickness of 25-30 mils.
- 5 Year warranty on coating



#### Construction:

- Seats and tops 9 gauge steel
- 2" tubular understructure
- Understructure galvanized steel
- Understructure finish black polyester powder coated
- Nuts, washers and bolts galvanized steel

## mounting types

P = Portable : no mount

SM = Surface Mount: concrete anchors through discs welded to legs

IG= In-Ground: J-rods set in concrete through discs welded to legs