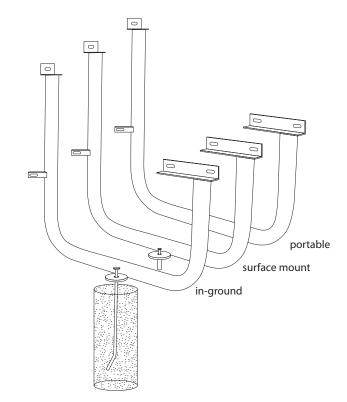

## mounting types

P = Portable : no mount

SM = Surface Mount: concrete anchors through discs welded to legs

IG= In-Ground: J-rods set in concrete through discs welded to legs