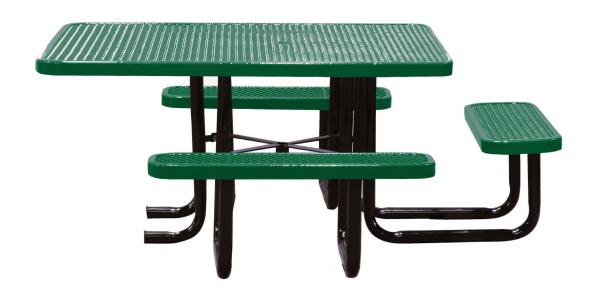

# SPEC SHEET: T46SQP-ADA

# **46' SQUARE EXPANDED ADA METAL TABLE PORTABLE**

Wt. 250 lbs

photo



## top view



### side view



### product details



#### **Coated Surfaces:**

- Thermoplastic coated
- Copolymer-based, environmentally safe
- · Does not fade, crack, peel warp
- Applied at a thickness of 25-30 mils.
- 5 Year warranty on coating



#### Construction:

- Seats and tops 9 gauge steel
- 2" tubular understructure
- Understructure galvanized steel
- Understructure finish black polyester powder coated
- Nuts, washers and bolts galvanized steel

## mounting types

P = Portable : no mount

SM = Surface Mount: concrete anchors through discs welded to legs

IG= In-Ground: J-rods set in concrete through discs welded to legs