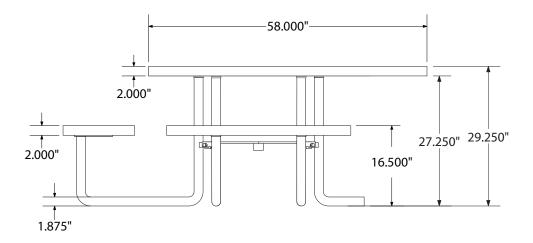

# SPEC SHEET: T46SQP-ADA

# **46' SQUARE EXPANDED ADA METAL TABLE PORTABLE**

Wt. 250 lbs

photo



## top view



### side view



### product details



#### **Coated Surfaces:**

- Thermoplastic coated
- Copolymer-based, environmentally safe
- · Does not fade, crack, peel warp
- Applied at a thickness of 25-30 mils.
- 5 Year warranty on coating



#### Construction:

- Seats and tops 9 gauge steel
- 2" tubular understructure
- Understructure galvanized steel
- Understructure finish black polyester powder coated
- Nuts, washers and bolts galvanized steel

## mounting types

P = Portable : no mount

SM = Surface Mount: concrete anchors through discs welded to legs

IG= In-Ground: J-rods set in concrete through discs welded to legs