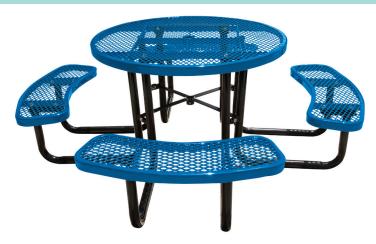

## SPEC SHEET: T46ROP

# **46' ROUND EXPANDED METAL TABLE PORTABLE**

Wt. 255 lbs

photo







#### product details



**Coated Surfaces:** 

- · Thermoplastic coated
- Copolymer-based, environmentally safe
- · Does not fade, crack, peel warp
- Applied at a thickness of 25-30 mils.
- 5 Year warranty on coating



#### Construction:

- Seats and tops 9 gauge steel
- 2" tubular understructure
- Understructure galvanized steel
- Understructure finish black polyester powder coated
- Nuts, washers and bolts galvanized steel

### mounting types

P = Portable : no mount

SM = Surface Mount: concrete anchors through discs welded to legs

IG= In-Ground: J-rods set in concrete through discs welded to legs