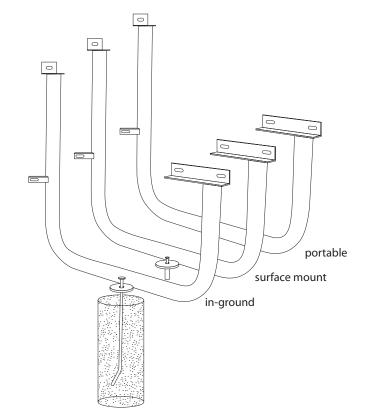

### mounting types

P = Portable : no mount

SM = Surface Mount: concrete anchors through discs welded to legs

IG= In-Ground: J-rods set in concrete through discs welded to legs