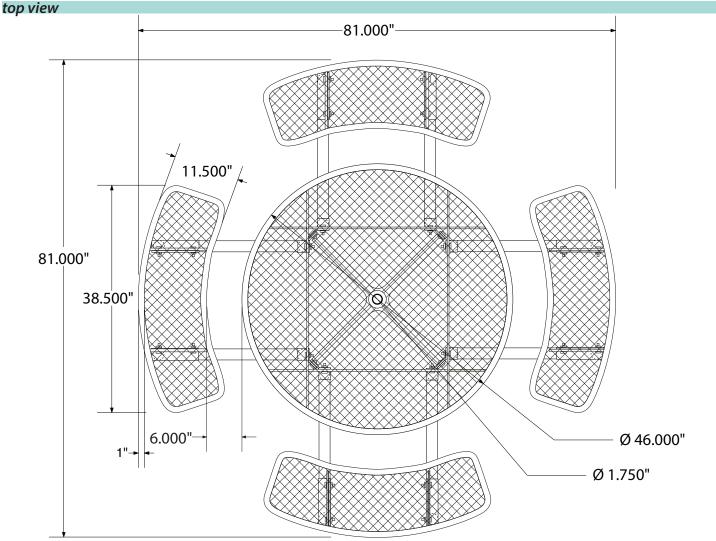

# **46' ROUND EXPANDED METAL TABLE PORTABLE**

Wt. 255 lbs

photo

#### Construction:

- Seats and tops 9 gauge steel
- 2" tubular understructure
- Understructure galvanized steel
- Understructure finish black polyester powder coated
- Nuts, washers and bolts galvanized steel