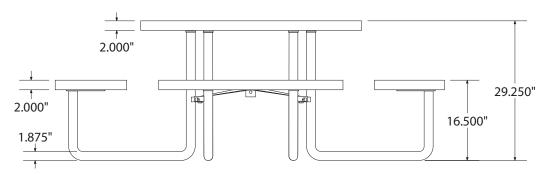

# **46' ROUND EXPANDED METAL TABLE PORTABLE**

Wt. 255 lbs

photo

#### Construction:

- Seats and tops 9 gauge steel
- 2" tubular understructure
- Understructure galvanized steel
- Understructure finish black polyester powder coated
- Nuts, washers and bolts galvanized steel