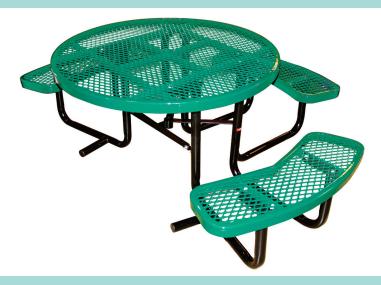

# SPEC SHEET: T46ROP-ADA

## **46' ROUND EXPANDED ADA METAL TABLE PORTABLE**

Wt. 230 lbs

photo