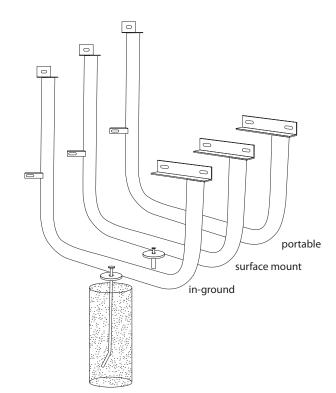

### mounting types

P = Portable : no mount

SM = Surface Mount: concrete anchors through discs welded to legs

IG= In-Ground: J-rods set in concrete through discs welded to legs