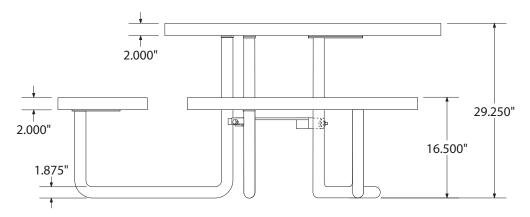

# SPEC SHEET: T46ROP-ADA

## **46' ROUND EXPANDED ADA METAL TABLE PORTABLE**

Wt. 230 lbs

photo



## top view



#### side view



## product details



#### **Coated Surfaces:**

- · Thermoplastic coated
- Copolymer-based, environmentally safe
- · Does not fade, crack, peel warp
- Applied at a thickness of 25-30 mils.
- 5 Year warranty on coating



#### Construction:

- Seats and tops 9 gauge steel
- 2" tubular understructure
- Understructure galvanized steel
- Understructure finish black polyester powder coated
- Nuts, washers and bolts galvanized steel

### mounting types

P = Portable : no mount

SM = Surface Mount: concrete anchors through discs welded to legs

IG= In-Ground: J-rods set in concrete through discs welded to legs