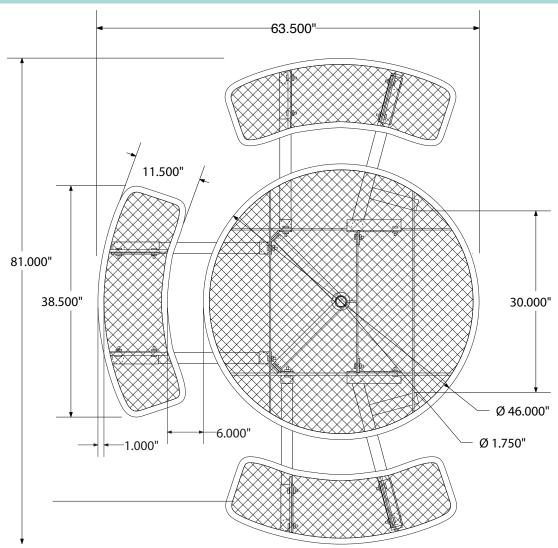

# SPEC SHEET: T46ROP-ADA

## **46' ROUND EXPANDED ADA METAL TABLE PORTABLE**

Wt. 230 lbs

photo



## top view



#### side view



## product details



#### **Coated Surfaces:**

- · Thermoplastic coated
- Copolymer-based, environmentally safe
- · Does not fade, crack, peel warp
- Applied at a thickness of 25-30 mils.
- 5 Year warranty on coating



#### Construction:

- Seats and tops 9 gauge steel
- 2" tubular understructure
- Understructure galvanized steel
- Understructure finish black polyester powder coated
- Nuts, washers and bolts galvanized steel

### mounting types

P = Portable : no mount

SM = Surface Mount: concrete anchors through discs welded to legs

IG= In-Ground: J-rods set in concrete through discs welded to legs