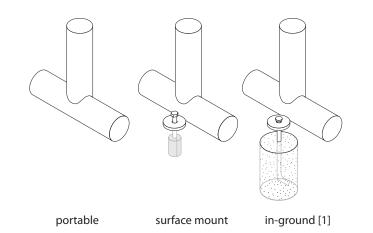

## mounting types

P = Portable : no mount

SM = Surface Mount: concrete anchors through discs welded to legs

IG= In-Ground: J-rods set in concete through discs welded to legs [1] or long legs with flatbar terminators set in concrete [2]